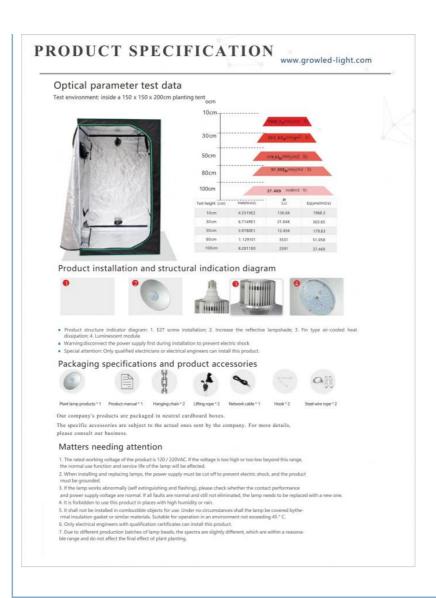

# PRODUCT SPECIFICATION

www.growled-light.com

## Specification parameters

| Power cord type         | American/Australian/European/National Standards                              |
|-------------------------|------------------------------------------------------------------------------|
| Input voltage: V        | 100-277VAC                                                                   |
| Rated voltage: V        | 120/220VAC                                                                   |
| Use light source        | SMD2835/3030                                                                 |
| Light angle: degree     | 120±5                                                                        |
| Rated power: W          | 50±5%                                                                        |
| Number of lamp beads    | 100                                                                          |
| PPFD                    | 400-2000 (μmol/m2·s)                                                         |
| PPF efficiency          | 2.0~2.6 µmol/s/W                                                             |
| Power factor            | ≥0.9                                                                         |
| Light effect            | 143 lm/W ±5%                                                                 |
| Luminous flux           | 8000lm                                                                       |
| Working temperature: *C | -10~+45                                                                      |
| Storage temperature: *C | -20~+50                                                                      |
| Net weight/carton: kg   | 0.7kg                                                                        |
| Feature                 | Integrated structure and spectrum customization                              |
| Application scenario    | Greenhouse greenhouse, vegetable greenhouse flower cultivation, indoor plant |