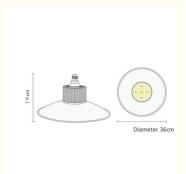

# LED Grow Light Panel for Maximum Plant Growth and Compact D 36\*H19mm Size

#### **Basic Information**

Brand Name: ANROFU

Certification: CE ROHS FCC ETL DLC
Model Number: HY4-50W-1C2-110

• Minimum Order Quantity: 1

Packaging Details: 35\*35\*19cm/ PcsDelivery Time: 3-5 Working Days

• Payment Terms: T/

• Supply Ability: 10000pcs Per Day



#### **Product Specification**

• Led Brand: Epistar Chip

• Power: 50W

• Product Size: D 36\*H19mm

• Input Voltage: 100-277VAC 50/60Hz



### More Images











#### **Product Description**

# PRODUCT SPECIFICATION

www.growled-light.com

# Industrial and mining lamp series

Our company's LED plant growth lights/plant fill lights are carefully crafted using customized full spectrum LED plant photosensitive beads. The visible light in the full spectrum plant growth light spectrum is reasonably matched from 400-780NM, and the light wave curve simulates the shape of the solar spectrum. At the same time, the energy required for plant growth in the blue and red light bands is more prominent and sufficient.



### Spectral maps and their effects on plant lamps



# PRODUCT SPECIFICATION

www.growled-light.com

### Product size



## Specification parameters

| Power cord type         | American/Australian/European/National S