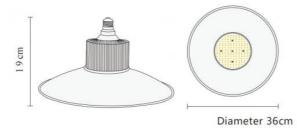

### Product size

#### **Product Specification**

• Led Brand: Epistar Chip

• Power: 50W

• Product Size: D 36\*H19mm

• Input Voltage: 100-277VAC 50/60Hz