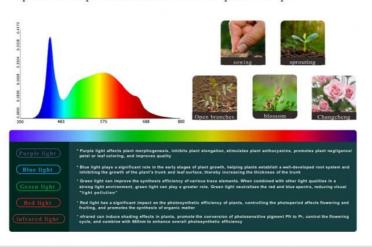

# Industrial and mining lamp series

Our company's LED plant growth lights/plant fill lights are carefully crafted using customized full spectrum LED plant photosensitive beads. The visible light in the full spectrum plant growth light spectrum is reasonably matched from 400-780NM, and the light wave curve simulates the shape of the solar spectrum. At the same time, the energy required for plant growth in the blue and red light bands is more prominent and sufficient.

### Spectral maps and their effects on plant lamps