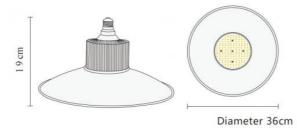

#### **Product Specification**

• Power: 50W

Input Voltage: 100-277VAC 50/60Hz
Led Brand: Epistar Chip
Product Size: D 36\*H19mm

### Product size