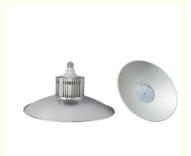

#### **Product Specification**

• Power: 50W

Input Voltage: 100-277VAC 50/60Hz
Led Brand: Epistar Chip
Product Size: D 36\*H19mm

### Product size