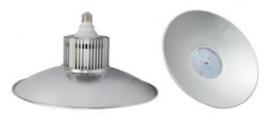

ivery Time: 3-5 Working Days

• Payment Terms: T/1

• Supply Ability: 10000pcs Per Day



#### **Product Specification**

• Power: 50W

Input Voltage: 100-277VAC 50/60Hz
Led Brand: Epistar Chip
Product Size: D 36\*H19mm



### More Images











### **Product Description**

# PRODUCT SPECIFICATION

www.growled-light.com

# Industrial and mining lamp series

Our company's LED plant growth lights/plant fill lights are carefully crafted using customized full spectrum LED plant photosensitive beads. The visible light in the full spectrum plant growth light spectrum is reasonably matched from 400-780NM, and the light wave curve simulates the shape of the solar spectrum. At the same time, the energy required for plant growth in the blue and red light bands is more prominent and sufficient.



### Spectral maps and their effects on plant lamps



# PRODUCT SPECIFICATION

www.growled-light.com

### Product size



## Specification parameters

| Power cord type         | American/Australian/European/National Standards                              |
|-------------------------|------------------------------------------------------------------------------|
| Input voltage: V        | 100-277VAC                                                                   |
| Rated voltage: V        | 120/220VAC                                                                   |
| Use light source        | SMD2835/3030                                                                 |
| Light angle: degree     | 120±5                                                                        |
| Rat