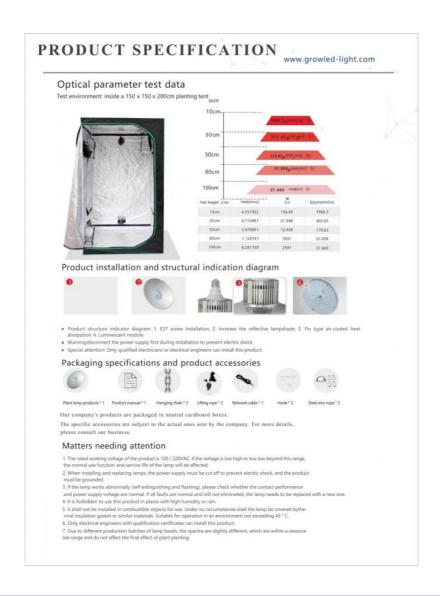

# PRODUCT SPECIFICATION

www.growled-light.com

## Specification parameters

| Power cord type         | American/Australian/European/National Standards                              |
|-------------------------|------------------------------------------------------------------------------|
| Input voltage: V        | 100-277VAC                                                                   |
| Rated voltage: V        | 120/220VAC                                                                   |
| Use light source        | SMD2835/3030                                                                 |
| Light angle: degree     | 120±5                                                                        |
| Rated power: W          | 50±5%                                                                        |
| Number of lamp beads    | 100                                                                          |
| PPFD                    | 400-2000 (μmol/m2·s)                                                         |
| PPF efficiency          | 2.0~2.6 µmol/s/W                                                             |
| Power factor            | ≥0.9                                                                         |
| Light effect            | 143 lm/W ±5%                                                                 |
| Luminous flux           | 8000lm                                                                       |
| Working temperature: *C | -10~+45                                                                      |
| Storage temperature: *C | -20~+50                                                                      |
| Net weight/carton: kg   | 0.7kg                                                                        |
| Feature                 | Integrated structure and spectrum customization                              |
| Application scenario    | Greenhouse greenhouse, vegetable greenhouse flower cultivation, indoor plant |