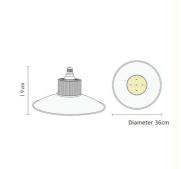

#### **Product Specification**

• Power: 50W

Input Voltage: 100-277VAC 50/60Hz
Led Brand: Epistar Chip
Product Size: D 36\*H19mm

### Product size