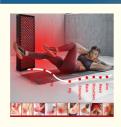

# **Product Description:**

The Infrared Therapy Light is an innovative device designed to provide relief and healing through the power of infrared light therapy. This

With a treatment area of up to 20 inches, the Infrared Therapy Light is suitable for targeting large areas of the body, making it ideal for full-body treatments or focusing on specific areas in need of therapy. Whether you are dealing with muscle pain, joint stiffness, or other health concerns, this Infrared Laser Therapy Machine can help alleviate discomfort and support your body's natural healing processes

One primary application scenario for the ANROFU M1400 is in the realm of pain relief. The device's Infrared Light Therapy capabilities make it ideal for individuals suffering from various types of pain, including muscle aches, joint pain, and stiffness. Whether used at home or in a professional setting, this Infrared Light Therapy Device can provide soothing relief and promote healing.

Furthermore, the ANROFU M1400 is well-suited for athletes and fitness enthusiasts. Its Infrared Light Therapy capabilities can help reduce muscle fatigue, accelerate recovery, and improve performance. Whether used pre-workout to warm up muscles or post-workout to aid in recovery, this device is a versatile tool for fitness enthusiasts.