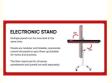

The dimensions of the device are compact, measuring 3 inches in length, 4 inches in width, and 5 inches in height. This sleek and portable design makes it easy to use the Infrared Light Therapy Device at home, in the office, or while traveling, ensuring that you can access the benefits of infrared therapy wherever you go.

Thanks to its AC Adapter power supply and 1400W power output, the ANROFU M1400 is both efficient and convenient to use in a variety of settings. Its compact dimensions of L764\*W310\*H60MM make it portable and easy to transport, allowing users to enjoy the benefits of Infrared Light Therapy wherever they go.