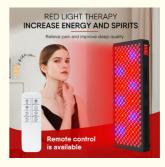

One primary application scenario for the ANROFU M1400 is in the realm of pain relief. The device's Infrared Light Therapy capabilities make it ideal for individuals suffering from various types of pain, including muscle aches, joint pain, and stiffness. Whether used at home or in a professional setting, this Infrared Light Therapy Device can provide soothing relief and promote healing.

For added convenience, the Infrared Therapy Light comes with an AC adapter for power supply, allowing you to easily plug it into any standard outlet for immediate use. This versatile feature ensures that you can enjoy the benefits of infrared light therapy without the need for batteries or complicated setup procedures.