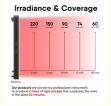

## **Applications:**

Wavelength: 660nm 850nm

ANROFU M1400 Infrared Therapy Light, originating from China, is a cutting-edge device specifically designed for Infrared LED Light Therapy. With a wavelength of 660nm 850nm, this IR Infrared LED product offers a multitude of application occa

## **Customization:**

Customize your ANROFU Infrared Therapy Light (Model M1400) for a personalized experience. Our Far Infrared Therapy Devices offer powerful treatment with a wavelength of 660nm 850nm, ideal for various conditions. The IR Infrared LED technology pro-results, delivering a power output of 1400W for effective therapy sessions lasting 5-30 minutes.