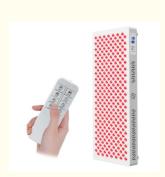

Power Adapter: US. EU. AU. UK. • Color:

• Highlight: Powerful Infrared LED Light Therapy Device,

red and infrared led light therapy device, Pain Relief Infrared Light Therapy Device

For added convenience, the Infrared Therapy Light comes with an AC adapter for power supply, allowing you to easily plug it into any standard outlet for immediate use. This versatile feature ensures that you can enjoy the benefits of infrared light therapy without the need for batteries or complicated setup procedures.

Thanks to its AC Adapter power supply and 1400W power output, the ANROFU M1400 is both efficient and convenient to use in a variety of settings. Its compact dimensions of L764\*W310\*H60MM make it portable and easy to transport, allowing users to enjoy the benefits of Infrared Light Therapy wherever they go.