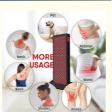

One primary application scenario for the ANROFU M1400 is in the realm of pain relief. The device's Infrared Light Therapy capabilities make it ideal for individuals suffering from various types of pain, including muscle aches, joint pain, and stiffness. Whether used at home or in a professional setting, this Infrared Light Therapy Device can provide soothing relief and promote healing.

Another key area where the ANROFU M1400 excels is in skincare. The infrared light emitted by the device can penetrate the skin, promoting collagen production and improving overall skin tone and texture. This makes it a popular choice for individuals looking to enhance their skincare routine with Infrared Light Therapy.

Furthermore, the ANROFU M1400 is well-suited for athletes and fitness enthusiasts. Its Infrared Light Therapy capabilities can help reduce muscle fatigue, accelerate recovery, and improve performance. Whether used pre-workout to warm up muscles or post-workout to aid in recovery, this device is a versatile tool for fitness enthusiasts.