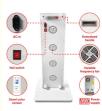

#### **Applications:**

The ANROFU M1050 Infrared Therapy Light is a versatile and effective device that utilizes IR Infrared LED technology to provide various health benefits. With its adjustable intensity and dual wavelengths of 660nm and 850nm, this product is designed to cater to a wide range