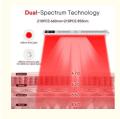

# **Product Specification**

Input Voltage: AC100~240V

 Power Adapter: US, EU, AU, UK,

210LED 660nm\*105pcs+850nm\*105pcs · Wavelength:

L836\*W215\*H60mm

 Benefits: Pain Relief, Improved Circulation, Muscle Relaxation

#### **Applications:**

The ANROFU M1050 Infrared Therapy Light is a versatile and effective device that utilizes IR Infrared LED technology to provide various health benefits. With its adjustable intensity and dual wavelengths of 660nm and 850nm, this product is designed to cater to a wide range