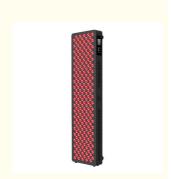

# **Product Specification**

Input Voltage: AC100~240V

 Power Adapter: US, EU, AU, UK,

210LED 660nm\*105pcs+850nm\*105pcs · Wavelength:

L836\*W215\*H60mm

 Benefits: Pain Relief, Improved Circulation, Muscle Relaxation

1050W · Power:

• Temperature: "-20~40 45%~95%RH"

· Type: Infrared Light Therapy Device

• Highlight: Adjustable Intensity Infrared Light Therapy

, 210LED Infrared Light Therapy Devices, 660nm Infrared Light Therapy Devices

Measuring at a convenient size of L836\*W215\*H60mm, this Infrared Light Therapy Device is compact yet effective. Powered by electricity, it offers a hassle-free solution for those seeking relief from various health conditions