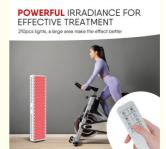

One of the key benefits of our Infrared Therapy Light is its ability to provide Pain Relief. The targeted infrared light penetrates deep into the tissues, helping to alleviate pain and discomfort caused by various allments. Whether you are dealing with muscle soreness, joint pain, or other forms of discomfort, this device can offer soothing relief.

Furthermore, the Infrared LED Therapy Light is known for its ability to enhance Circulation. By stimulating blood flow and promoting vasodilation, this therapy device can improve circulation throughout the body. This can lead to better oxygen and nutrient delivery to the tissues, supporting overall health and wellness

In addition to pain relief and improved circulation, this Infrared Light Therapy Device also aids in Muscle Relaxation. The gentle warmth of the infrared light helps to relax tight muscles, reduce tension, and promote a sense of relaxation and well-being. Whether you are an athlete looking to recover faster or simply seeking relaxation after a long day, this device can help you unwind.