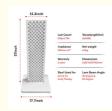

# **Product Specification**

Input Voltage: AC100~240V

 Power Adapter: US, EU, AU, UK,

210LED 660nm\*105pcs+850nm\*105pcs · Wavelength:

L836\*W215\*H60mm

 Benefits: Pain Relief, Improved Circulation, Muscle Relaxation

1050W · Power:

• Temperature: "-20~40 45%~95%RH"

· Type: Infrared Light Therapy Device

• Highlight: Adjustable Intensity Infrared Light Therapy

, 210LED Infrared Light Therapy Devices, 660nm Infrared Light Therapy Devices

Measuring at a convenient size of L836\*W215\*H60mm, this Infrared Light Therapy Device is compact yet effective. Powered by electricity, it offers a hassle-free solution for those seeking relief from various health conditions

#### Features:

Product Name: Infrared Therapy Light Type: Infrared Light Therapy Device Power: 1050W Dimensions: L836\*W215\*H60MM

Benefits: Pain Relief, Improved Circulation, Muscle Relaxation

Certifications: FDA Cleared, CE Certified