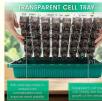

## **Product Specification**

 Suitable For Transplanting:

Yes

15\*9.5\*4.5inches

• Drainage Holes: Yes Suitable For Seed Yes

Germination:

• LED Grow Light: 20W Material: Plastic Number Of Cells: 40 Cells • Shape: Rectangular

The rectangular shape of this Plant Propagation Tray provides ample space for arranging multiple seedlings or small plants with ease. Its design includes drainage holes, allowing excess water to flow out efficiently and preventing waterlogging, which is crucial for maintaining the health of delicate young plants. This feature ensures proper aeration and moisture control, promoting optimal growth conditions for your plants.

#### Features:

Product Name: Seedling Tray Plants Drainage Holes: Yes Number Of Cells: 40 cells Suitable For Seed Germination: Yes Ideal For Small Plants: Yes Size: 15\*9.5\*4.5inches

These seedling trays are specifically designed for plants in germination, making them essential for any gardening enthusiast looking to kickstart their gardening journey. The drainage holes in the trays ensure proper water drainage, preventing the roots from becoming waterlogged and promoting healthy plant growth.