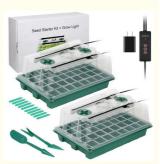

## **Product Specification**

 Suitable For Transplanting:

Yes

15\*9.5\*4.5inches

• Drainage Holes: Yes Suitable For Seed Yes

Germination:

• LED Grow Light: 20W Material: Plastic Number Of Cells: 40 Cells • Shape: Rectangular

#### Features:

Product Name: Seedling Tray Plants Drainage Holes: Yes Number Of Cells: 40 cells Suitable For Seed Germination: Yes Ideal For Small Plants: Yes Size: 15\*9.5\*4.5inches