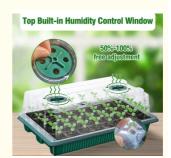

## **Product Specification**

 Suitable For Transplanting:

Yes

15\*9.5\*4.5inches

• Drainage Holes: Yes Suitable For Seed Yes

Germination:

• LED Grow Light: 20W Material: Plastic Number Of Cells: 40 Cells • Shape: Rectangular

The rectangular shape of this Plant Propagation Tray provides ample space for arranging multiple seedlings or small plants with ease. Its design includes drainage holes, allowing excess water to flow out efficiently and preventing waterlogging, which is crucial for maintaining the health of delicate young plants. This feature ensures proper aeration and moisture control, promoting optimal growth conditions for your plants.

#### Features:

Product Name: Seedling Tray Plants Drainage Holes: Yes Number Of Cells: 40 cells Suitable For Seed Germination: Yes Ideal For Small Plants: Yes Size: 15\*9.5\*4.5inches