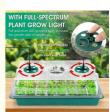

## **Product Specification**

· Shape: Rectangular • Size: 15\*9.5\*4.5inches Number Of Cells: 40 Cells

• Drainage Holes: Material: Plastic • Ideal For Small Plants: Yes • LED Grow Light: 20W • Suitable For Yes

#### Features:

Product Name: Seedling Tray Plants Ideal For Small Plants: Yes Suitable For Transplanting: Yes Size: 15\*9 5\*4 5inches Number Of Cells: 40 cells Drainage Holes: Yes LED Grow Light: 20W