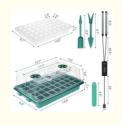

• Highlight: Rectangular Nursery Plant Container

**Built-in Drainage Holes Plant Container**, **Best Seed Germination Travs** 

#### More Images

Transplanting: