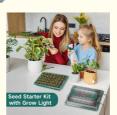

## **Product Description:**

The Seedling Tray Plants product is a versatile and essential tool for gardening enthusiasts, designed specifically for plant propagation and seed germination. This Young Plant Tray is suitable for transplanting, making it an ideal choice for nurturing young plants and seedlings before they are ready to be moved to larger pots or the garden.

Whether you are starting seeds or propagating cuttings, this Young Plant Tray provides the ideal environment for seed germination. The tray helps to create a controlled setting where seeds can sprout and young plants can develop strong and healthy roots, setting them up for successful growth once they are transplanted.

#### Features:

Product Name: Seedling Tray Plants Ideal For Small Plants: Yes Suitable For Transplanting: Yes Size: 15\*9 5\*4 5inches Number Of Cells: 40 cells Drainage Holes: Yes LED Grow Light: 20W