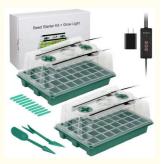

## **Product Description:**

The Seedling Tray Plants product is a versatile and essential tool for gardening enthusiasts, designed specifically for plant propagation and seed germination. This Young Plant Tray is suitable for transplanting, making it an ideal choice for nurturing young plants and seedlings before they are ready to be moved to larger pots or the garden.

Measuring at 15°9.5°4.5inches, this Plant Propagation Tray provides ample space for small plants to establish their roots and grow into healthy specimens. The size of the tray is perfect for accommodating multiple seedlings or small plants, allowing for efficient use of space in your greenhouse, garden, or indoor growing area

#### Features:

Product Name: Seedling Tray Plants Ideal For Small Plants: Yes Suitable For Transplanting: Yes Size: 15\*9 5\*4 5inches Number Of Cells: 40 cells Drainage Holes: Yes LED Grow Light: 20W