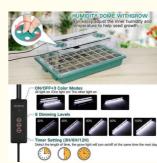

## **Product Specification**

· Shape: Rectangular • Size: 15\*9.5\*4.5inches Number Of Cells: 40 Cells

• Drainage Holes: Material: Plastic • Ideal For Small Plants: Yes • LED Grow Light: 20W • Suitable For Yes

#### Features:

Product Name: Seedling Tray Plants Ideal For Small Plants: Yes Suitable For Transplanting: Yes Size: 15\*9 5\*4 5inches Number Of Cells: 40 cells Drainage Holes: Yes LED Grow Light: 20W