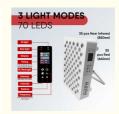

## **Product Specification**

 Product Name: Red Light Therapy Panel

• Certifications: FDA, CE, RoHS 4-20 Inches · Treatment Area: Wavelength: 850nm 660nm • Light Source: Infrared LED

Pain Relief, Muscle Recovery, Skin • Usage:

Reiuvenation

• Power: 350W

· Type: Infrared Light Therapy Device

• Highlight: CE Certification Infrared Therapy Light,

Overheating Protection Infrared Therapy Light

#### Features:

Product Name: Infrared Therapy Light

Power: 350W

Usage: Pain Relief, Muscle Recovery, Skin Rejuvenation

Treatment Area: 4-20 Inches Type: Infrared Light Therapy Device Wavelength: 660nm 850nm