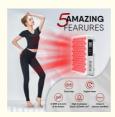

The Infrared Therapy Light is a versatile device that can be used for various purposes. Whether you are looking to alleviate pain, speed up muscle recovery, or rejuvenate your skin, this device offers a holistic solution. The powerful combination of Infrared LED light and 350W power output makes it an effective tool for addressing a wide range of needs

## **Applications:**

The ANROFU M350 Infrared Therapy Light is a versatile device that utilizes Infrared Red Light Therapy to provide a range of benefits for sus applications. With its advanced Infrared LED light source emitting at a wavelength of 660nm 850nm, this device is designed to offer effective pain relief, muscle recovery, and skin rejuvenation.

Experience the benefits of this Infrared Light Therapy Device designed for Pain Relief, Muscle Recovery, and Skin Rejuvenation, The light source features Infrared LED technology emitting wavelengths of 660nm 850nm.