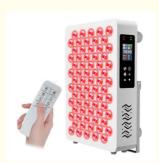

## **Product Specification**

 Product Name: Red Light Therapy Panel

• Certifications: FDA, CE, RoHS 4-20 Inches · Treatment Area: Wavelength: 850nm 660nm • Light Source: Infrared LED

Pain Relief, Muscle Recovery, Skin • Usage:

#### Features:

Product Name: Infrared Therapy Light

Power: 350W

Usage: Pain Relief, Muscle Recovery, Skin Rejuvenation

Treatment Area: 4-20 Inches Type: Infrared Light Therapy Device Wavelength: 660nm 850nm