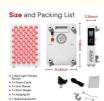

for more products please visit us on growled-light.com

 Certification: FDA/FCC/CE/ROHS/UL/SAA/C - TICK

 Model Number: M350 • Minimum Order Quantity:

33\*23\*8CM 3.6KG/pcs • Packaging Details:

• Delivery Time: 5-8 days • Payment Terms: T/T.Western Union Supply Ability: 10000pcs/ day