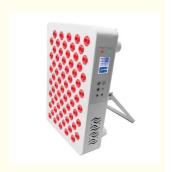

## **Product Specification**

 Product Name: Red Light Therapy Panel

• Certifications: FDA, CE, RoHS 4-20 Inches · Treatment Area: Wavelength: 850nm 660nm • Light Source: Infrared LED

Pain Relief, Muscle Recovery, Skin • Usage:

#### Features:

Product Name: Infrared Therapy Light

Power: 350W

Usage: Pain Relief, Muscle Recovery, Skin Rejuvenation

Treatment Area: 4-20 Inches Type: Infrared Light Therapy Device Wavelength: 660nm 850nm