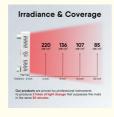

## **Applications:**

The ANROFU M350 Infrared Therapy Light is a versatile device that utilizes Infrared Red Light Therapy to provide a range of benefits for sus applications. With its advanced Infrared LED light source emitting at a wavelength of 660nm 850nm, this device is designed to offer effective pain relief, muscle recovery, and skin rejuvenation.

Experience the benefits of this Infrared Light Therapy Device designed for Pain Relief, Muscle Recovery, and Skin Rejuvenation, The light source features Infrared LED technology emitting wavelengths of 660nm 850nm.