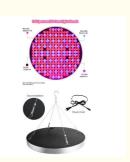

### **Product Specification**

Lamp Power: 50W(LED)
Body Material: Aluminum
Size: Φ330\*35 mm

• Lumen: 4000LM

• Weight: 1kg

• Led Chips: High-quality Epistar

Voltage: 12 VLed Chip Quantity: 250pcs

Highlight: 50w Full Spectrum LED Grow Light,

### Features:

Product Name: UFO Full Spectrum LED Grow Light

Led Chips: High-quality Epistar

Power: 50W

Body Material: Aluminum Product Design: UFO Type

Weight: 1.5kg