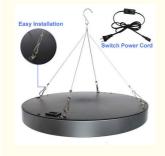

this Commercial LED Grow Light is designed to be easily transportable and installed in various growing environments. Whether you have a small indoor garden or a large commercial greenhouse, this light can adapt to different spaces with ease.