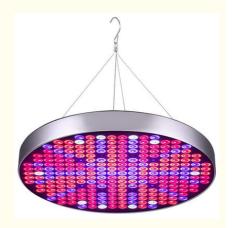

this Commercial LED Grow Light is designed to be easily transportable and installed in various growing environments. Whether you have a small indoor garden or a large commercial greenhouse, this light can adapt to different spaces with ease.

The body of the Full Spectrum LED Grow Light is constructed using an Aluminum materials. This ensures that the light is not only lightweight and easy to handle but also resistant to wear and tear, making it a long-lasting investment for your growing operations.