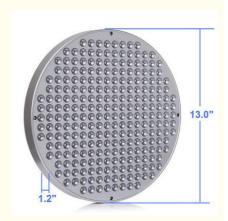

### **Product Specification**

Lamp Power: 50W(LED)
Body Material: Aluminum
Size: Φ330\*35 mm

• Lumen: 4000LM

• Weight: 1kg

• Led Chips: High-quality Epistar

Voltage: 12 VLed Chip Quantity: 250pcs

Highlight: 50w Full Spectrum LED Grow Light,