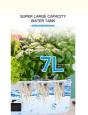

Water Tank Size: 7L
Timer Function: Yes
Power: 34.7W
Material: Plastic

Highlight: Water Pump Hydroponic Planter.

Easy Indoor Farming Hydroponic Planter, LED Lighting System Hydroponic Planter

## **Technical Parameters:**

| Product Attribute                  | Value                                       |
|------------------------------------|---------------------------------------------|
| Power                              | 34.7W                                       |
| Lighting System                    | LED Grow Light                              |
| Material                           | Plastic                                     |
| Water Tank Size                    | 7L                                          |
| Color                              | White                                       |
| Size                               | 52823*33.5-66.7cm(adjustable the lamp post) |
| Intelligent Circulating Water Pump | Automatic                                   |
| 3 Light Mode Function              | Yes                                         |