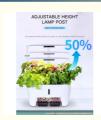

## **Product Specification**

Color: White Intelligent Circulating Automatic

Water Pump:

Size:

52\*23\*33.5-66.7cm( Adjustable The Lamp

Post)

1000pcs/day

Lighting System: LED Grow Light

#### Features:

Product Name: Intelligent Hydroponic Planter

Material: Plastic

Size: 52\*23\*33.5-66.7CM(Adjustable the lamp post)

Power: 34.7W Timer Function: Yes

Lighting System: LED Grow Light

This product is an excellent example of Hydro Power Plant Equipment. The Intelligent Hydroponic Planter is made of plastic and has a medium size, perfect for indoor use. The planter is powered by electricity and has a timer function to help you manage your hydro grow system. The lighting system is equipped with LED lights, which provide the perfect amount of light for your plants to grow, making it a must-have for any Hydro Power Plant Equipment owner.