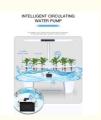

## **Product Specification**

Color: White Intelligent Circulating Automatic

Water Pump:

Size:

52\*23\*33.5-66.7cm( Adjustable The Lamp

Post)

1000pcs/day

Lighting System: LED Grow Light

## **Product Description:**

The Intelligent Hydroponic Planter comes in a sleek white design, making it a stylish addition to your home decor. The planter is equipped with an intelligent circulating water pump that measures the moisture levels in the air, ensuring that your plants receive the right amount of water. It features an automatic watering system that waters your plants at regular intervals, making sure they are always hydrated.