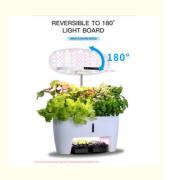

## **Product Specification**

Color: White Intelligent Circulating Automatic

Water Pump:

Size:

52\*23\*33.5-66.7cm( Adjustable The Lamp

Post)

1000pcs/day

Lighting System: LED Grow Light

#### Features:

Product Name: Intelligent Hydroponic Planter

Material: Plastic

Size: 52\*23\*33.5-66.7CM(Adjustable the lamp post)

Power: 34.7W Timer Function: Yes

Lighting System: LED Grow Light

This product is an excellent example of Hydro Power Plant Equipment. The Intelligent Hydroponic Planter is made of plastic and has a medium size, perfect for indoor use. The planter is powered by electricity and has a timer function to help you manage your hydro grow system. The lighting system is equipped with LED lights, which provide the perfect amount of light for your plants to grow, making it a must-have for any Hydro Power Plant Equipment owner.