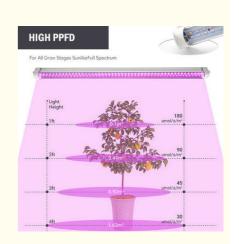

The LED Grow Light Tube has a wide Light Distribution of 120 °, which ensures that your plants get light from all angles and eliminates any dark spots that could hinder their growth. This feature makes it perfect for indoor gardening where light may not be evenly distributed.

The LED Grow Light Tube has a light distribution of 120°, which is perfect for evenly distributing light to plants. This feature ensures that the plants receive the proper amount of light they need to grow. The product is perfect for use in hydroponic systems, aeroponic systems, and any other indoor plant cultivation systems. The LED Grow Light Tube is easy to install and use, making it perfect for beginners and professionals alike.