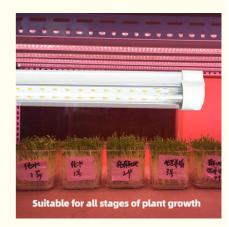

## **Applications:**

The LED Grow Light Tube is perfect for a variety of occasions and scenarios. It is ideal for use in greenhouses, indoor gardens, and other indoor plant cultivation setups. With an input voltage of AC85-265V and an IP Grade of IP65, the product is highly durable and can withstand harsh weather conditions. The lamp lumincus efficiency is 2.1 µmol/J, providing the perfect wavelength for the growth of plants. The power consumption of the LED Grow Light Tube is low, with only 18W needed to operate it.

The LED Grow Light Tube has a light distribution of 120°, which is perfect for evenly distributing light to plants. This feature ensures that the plants receive the proper amount of light they need to grow. The product is perfect for use in hydroponic systems, aeroponic systems, and any other indoor plant cultivation systems. The LED Grow Light Tube is easy to install and use, making it perfect for beginners and professionals alike.