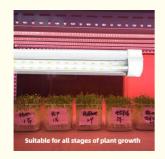

## **Applications:**

The LED Grow Light Tube is designed to provide optimal light conditions for indoor plants, and it is useful in various occasions and scenarios. Here are some of the applications where this product can be used:

**Greenhouses:** The LED Grow Light Tube is perfect for use in greenhouses as it provides the right amount of light required by plants to grow and thrive. It can be used to supplement natural light or as the primary source of light.

Indoor Gardens: If you have an indoor garden, the LED Grow Light Tube is an excellent choice for providing the right amount of light for your plants. It can be used to grow a wide range of plants, including herbs, flowers, and vegetables.