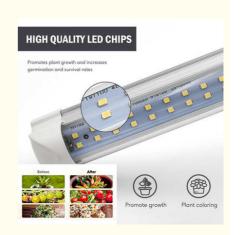

## **Product Specification**

• Input Voltage: AC85-265V

• Lumen Output: 70LM/W

• Ip Grade: IP65

• Certifications: FCC,CE,UKCA,PSE,ROHS

Ppe: 2.1µmol/JLight Distribution: 120 °

Lifetime: 30,000hrsPower: 18W

• Highlight: 70LM/W LED Grow Lights,

#### **Features:**

Product Name: LED Grow Light Tube

Lifetime: 30,000hrs Power: 18W

Lamp Lumincus Effciency: 2.1  $\mu$ mol/J

Lumen Output: 70LM/W Voltage: 100-277V

#### **Technical Parameters:**

| Certifications          | FCC, CE, UKCA, PSE, ROHS |
|-------------------------|--------------------------|
| Lifetime                | 30,000hrs                |
| Lamp Lumincus Effciency | 2.1 μmol/J               |
| Material                | Aluminum + PC            |
| Power                   | 18W                      |
| Light Distribution      | 120 °                    |
| Ip Grade                | IP65                     |
| Input Voltage           | AC85-265V                |
| Ppe                     | 2.1µmol/J                |
| Lumen Output            | 70LM/W                   |