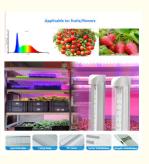

## **Applications:**

The LED Grow Light Tube is designed to provide optimal light conditions for indoor plants, and it is useful in various occasions and scenarios. Here are some of the applications where this product can be used:

**Greenhouses:** The LED Grow Light Tube is perfect for use in greenhouses as it provides the right amount of light required by plants to grow and thrive. It can be used to supplement natural light or as the primary source of light.

Indoor Gardens: If you have an indoor garden, the LED Grow Light Tube is an excellent choice for providing the right amount of light for your plants. It can be used to grow a wide range of plants, including herbs, flowers, and vegetables.

**Hydroponic Systems:** The LED Grow Light Tube is perfect for use in hydroponic systems as it provides the right spectrum of light required for plant growth. It can be used in various hydroponic systems, including deep water culture, drip irrigation, and nutrient film technique.

**Aquaponic Systems:** If you have an aquaponic system, the LED Grow Light Tube is an excellent choice for providing the right amount of light for your plants and fish. It can be used to grow a wide range of plants and provide the right spectrum of light required for photosynthesis.

**Vertical Farms:** The LED Grow Light Tube is perfect for use in vertical farms as it provides the right amount of light required by plants to grow and thrive. It can be used to supplement natural light or as the primary source of light.