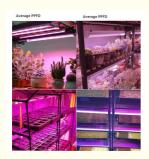

# **Applications:**

The LED Grow Light Tube is versatile and can be used in a variety of occasions and scenarios. For indoor gardening, this product is ideal for providing plants with the necessary light for photosynthesis, making it perfect for greenhouses, hydroponic systems, and grow tents. The LED Grow Light Tube is also perfect for use in plant factories, where plants are grown year-round in a controlled environment. With its IP65 rating, this product is resistant to water and dust, making it suitable for use in damp environments.

Thanks to its high lumen output of 70LM/W and low power consumption of 36W, the LED Grow Light Tube is energy-efficient and environmentally friendly. It is also compatible with a wide voltage range of 100-277V, making it suitable for use in many different countries and regions. With a supply ability of 10,000pcs per day, ANROFU's LED Grow Light Tube is a reliable and accessible lighting solution for anyone looking to grow plants indoors.