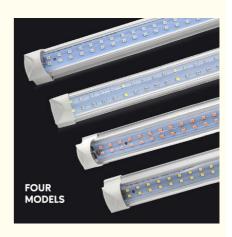

• Highlight: 18W LED Grow Tube Light,

> 30W LED Grow Tube Light, 36W LED Grow Tube Light

### **Technical Parameters:**

| Technical Parameters | Value                           |
|----------------------|---------------------------------|
| Product Name         | LED Grow Light Tube             |
| Power                | 36W                             |
| Input Voltage        | AC85-265V                       |
| Material             | Aluminum + PC                   |
| IP Grade             | IP65                            |
| Certifications       | FCC,CE,UKCA,PSE,ROHS            |
| Light Distribution   | 120 °                           |
| Length               | 600mm / 900mm / 1200mm / 1500mm |
| PPE                  | 2.1µmol/J                       |
| Lumen Output         | 70LM/W                          |
| Lifetime             | 30,000hrs                       |