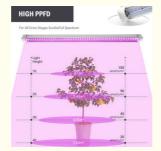

# **Product Specification**

Material: Aluminum+PC

IP65 • Ip Grade:

· Lifetime: 30,000hrs • Input Voltage: AC85-265V

· Power: 36W

· Certifications: FCC,CE,UKCA,PSE,ROHS

• PPFDµmol/(m2·s): 70

• Ppe: 2.1µmol/J

### **Product Description:**

Not only does the LED Grow Light Tube provide high lumen output, but it also boasts a PPE of 2.1µmol/J, making it one of the most efficient grow lights on the market. This means that your plants will receive the right amount of light to support photosynthesis while minimizing energy consumption, leading to lower electricity bills.