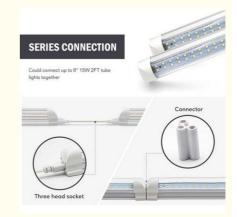

# Our Product Introduction

# IP65 18W 30W 36W T8 LED Grow Tube Light SMD2835 Blue and Red Custom Spectrum Light LED Commercial Grow Light Ppe 2.1µmol/J

# **Basic Information**

• Place of Origin: **CHINA** ANROFU • Brand Name:

CE ROHS FCC ETL DLC · Certification:

• Model Number: HY-S06

• Minimum Order

Quantity:

• Delivery Time: 3-5 working days

• Payment Terms: T/T

• Supply Ability: 10000pcs per day



# **Product Specification**

Material: Aluminum+PC

IP65 • Ip Grade:

· Lifetime: 30,000hrs • Input Voltage: AC85-265V

· Power: 36W

· Certifications: FCC,CE,UKCA,PSE,ROHS

• PPFDµmol/(m2·s): 70

• Ppe: 2.1µmol/J

• Highlight: 18W LED Grow Tube Light,

> 30W LED Grow Tube Light, 36W LED Grow Tube Light



# More Images









### **Product Description:**

Not only does the LED Grow Light Tube provide high lumen output, but it also boasts a PPE of 2.1µmol/J, making it one of the most efficient grow lights on the market. This means that your plants will receive the right amount of light to support photosynthesis while minimizing energy consumption, leading to lower electricity bills.

With an input voltage of AC85-265V, the LED Grow Light Tube is a versatile lighting solution suitable for a wide range of indoor growing environments. Whether you're growing plants in a small closet or a large warehouse, this grow light tube can be easily installed and adjusted to meet your needs.

Not only is the LED Grow Light Tube efficient and versatile, it's also safe and reliable. This grow light tube