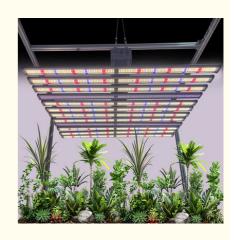

#### **Product Description**

2 Channel 1060W Dimmable Detachable LED Grow Light The Ultimate Tool For Successful Plant Growth

#### **Product Description:**

One of the most significant advantages of the Detachable LED Grow Light is its versatility. This product can be installed by either hanging or clipping, allowing users to choose the installation method that best suits their needs. The installation process is straightforward, and the product comes with all the necessary hardware, making it easy to set up and use.

One of the best things about the Detachable LED Grow Light is its detachable design. This feature allows you to easily remove the light from its base and move it to different locations as needed. This is especially useful if you have multiple plants that require different levels of light or if you want to move the light to a different room.