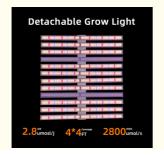

#### **Product Specification**

Input Voltage: 110-277VAC 50/60Hz
Power: C/W:1000W +UV:60W

• PPFD (Photosynthetic 2800µmol/m²/s

Photon Flux Density) (380-780nm):

(300-7001111).

• PPE (Photosynthetic 2.8µmol/J

#### **Technical Parameters:**

| Product Name                                          | 1060W LED Grow Light                                                                              |  |  |  |  |
|-------------------------------------------------------|---------------------------------------------------------------------------------------------------|--|--|--|--|
| Model number                                          | HY122-1060W-D9-110                                                                                |  |  |  |  |
| Power                                                 | C/W:1000W +UV:60W                                                                                 |  |  |  |  |
| Input voltage                                         | 110-277VAC 50/60Hz                                                                                |  |  |  |  |
| LED Driver                                            | UL CE Driver                                                                                      |  |  |  |  |
| Lumen                                                 | 160000LM                                                                                          |  |  |  |  |
| Lumen efficiency CRI                                  | 160LM/W >80                                                                                       |  |  |  |  |
| PPFD (Photosynthetic Photon Flux Density) (380-780nm) | 2800μmol/m²/s                                                                                     |  |  |  |  |
| PPE (Photosynthetic Photon Efficacy)                  | 2.8µmol/J                                                                                         |  |  |  |  |
| Dimmable                                              | 0-10V Dimming                                                                                     |  |  |  |  |
| Channel                                               | 2 channel                                                                                         |  |  |  |  |
| Full spectrum                                         | Full spectrum white light+460nm+660nm+ IR 730nm+UV 395nm                                          |  |  |  |  |
| Coverage                                              | 4x4ft                                                                                             |  |  |  |  |
| Mounting height                                       | ≥ 6" (15.2cm) Above canopy                                                                        |  |  |  |  |
| Supplementation time                                  | Vegetative Stage: 12 - 14 hours on; Flowering Stage: 9-12 hours on; Fruiting Stage: 7-8 hours on. |  |  |  |  |
| Product size                                          | 1100*1040MM                                                                                       |  |  |  |  |
| PF                                                    | >0.95                                                                                             |  |  |  |  |
| THD                                                   | <15%                                                                                              |  |  |  |  |
| LED Bar                                               | 12 strips                                                                                         |  |  |  |  |
| Angle                                                 | 120°                                                                                              |  |  |  |  |
| Housing color                                         | Silver                                                                                            |  |  |  |  |
| Material                                              | Aluminum                                                                                          |  |  |  |  |
| IP                                                    | IP54 (Indoor using)                                                                               |  |  |  |  |