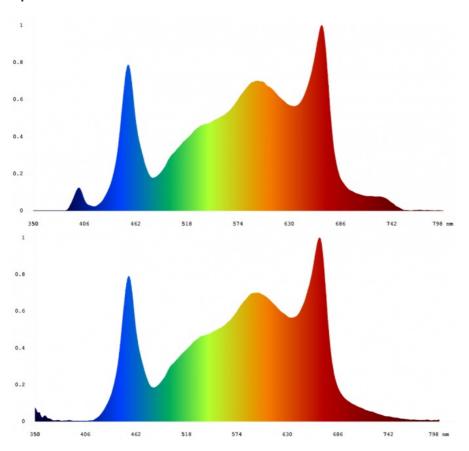

Photon Efficacy):

Dimmable: 0-10V DimmingLifespan: 50,000 Hours

• Full Spectrum: Full Spectrum White Light+460nm+660nm+

IR 730nm+UV 395nm

Material: Aluminum Alloy

• Highlight: 2 Channel Detachable LED Grow Light,

The Detachable LED Grow Light comes with two LED colors, red and blue. The red light is designed to stimulate plant growth, while the blue light promotes healthy foliage. The combination of these two colors provides the perfect spectrum of light for plants to thrive and grow. The LED lights have a lifespan of up to 50,000 hours, making this product a long-term investment for any indoor gardener.

#### **Technical Parameters:**

| Product Name                                          | 1060W LED Grow Light                                                                              |  |  |  |  |
|-------------------------------------------------------|---------------------------------------------------------------------------------------------------|--|--|--|--|
| Model number                                          | HY122-1060W-D9-110                                                                                |  |  |  |  |
| Power                                                 | C/W:1000W +UV:60W                                                                                 |  |  |  |  |
| Input voltage                                         | 110-277VAC 50/60Hz                                                                                |  |  |  |  |
| LED Driver                                            | UL CE Driver                                                                                      |  |  |  |  |
| Lumen                                                 | 160000LM                                                                                          |  |  |  |  |
| Lumen efficiency CRI                                  | 160LM/W >80                                                                                       |  |  |  |  |
| PPFD (Photosynthetic Photon Flux Density) (380-780nm) | 2800μmol/m²/s                                                                                     |  |  |  |  |
| PPE (Photosynthetic Photon Efficacy)                  | 2.8µmol/J                                                                                         |  |  |  |  |
| Dimmable                                              | 0-10V Dimming                                                                                     |  |  |  |  |
| Channel                                               | 2 channel                                                                                         |  |  |  |  |
| Full spectrum                                         | Full spectrum white light+460nm+660nm+ IR 730nm+UV 395nm                                          |  |  |  |  |
| Coverage                                              | 4x4ft                                                                                             |  |  |  |  |
| Mounting height                                       | ≥ 6" (15.2cm) Above canopy                                                                        |  |  |  |  |
| Supplementation time                                  | Vegetative Stage: 12 - 14 hours on; Flowering Stage: 9-12 hours on; Fruiting Stage: 7-8 hours on. |  |  |  |  |
| Product size                                          | 1100*1040MM                                                                                       |  |  |  |  |
| PF                                                    | >0.95                                                                                             |  |  |  |  |
| THD                                                   | <15%                                                                                              |  |  |  |  |
| LED Bar                                               | 12 strips                                                                                         |  |  |  |  |
| Angle                                                 | 120°                                                                                              |  |  |  |  |
| Housing color                                         | Silver                                                                                            |  |  |  |  |
| Material                                              | Aluminum                                                                                          |  |  |  |  |
| IP                                                    | IP54 (Indoor using)                                                                               |  |  |  |  |