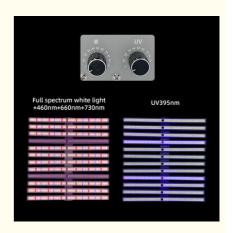

#### **Product Specification**

Input Voltage: 110-277VAC 50/60Hz
Power: C/W:1000W +UV:60W

• PPFD (Photosynthetic 2800µmol/m²/s

Photon Flux Density) (380-780nm):

(300-7001111).

• PPE (Photosynthetic 2.8µmol/J

Photon Efficacy):

Dimmable: 0-10V DimmingLifespan: 50,000 Hours

• Full Spectrum: Full Spectrum White Light+460nm+660nm+

IR 730nm+UV 395nm

Material: Aluminum Alloy

• Highlight: 2 Channel Detachable LED Grow Light,

#### **Technical Parameters:**

| Product Name                                          | 1060W LED Grow Light                                                                              |  |  |  |  |
|-------------------------------------------------------|---------------------------------------------------------------------------------------------------|--|--|--|--|
| Model number                                          | HY122-1060W-D9-110                                                                                |  |  |  |  |
| Power                                                 | C/W:1000W +UV:60W                                                                                 |  |  |  |  |
| Input voltage                                         | 110-277VAC 50/60Hz                                                                                |  |  |  |  |
| LED Driver                                            | UL CE Driver                                                                                      |  |  |  |  |
| Lumen                                                 | 160000LM                                                                                          |  |  |  |  |
| Lumen efficiency CRI                                  | 160LM/W >80                                                                                       |  |  |  |  |
| PPFD (Photosynthetic Photon Flux Density) (380-780nm) | 2800μmol/m²/s                                                                                     |  |  |  |  |
| PPE (Photosynthetic Photon Efficacy)                  | 2.8µmol/J                                                                                         |  |  |  |  |
| Dimmable                                              | 0-10V Dimming                                                                                     |  |  |  |  |
| Channel                                               | 2 channel                                                                                         |  |  |  |  |
| Full spectrum                                         | Full spectrum white light+460nm+660nm+ IR 730nm+UV 395nm                                          |  |  |  |  |
| Coverage                                              | 4x4ft                                                                                             |  |  |  |  |
| Mounting height                                       | ≥ 6" (15.2cm) Above canopy                                                                        |  |  |  |  |
| Supplementation time                                  | Vegetative Stage: 12 - 14 hours on; Flowering Stage: 9-12 hours on; Fruiting Stage: 7-8 hours on. |  |  |  |  |
| Product size                                          | 1100*1040MM                                                                                       |  |  |  |  |
| PF                                                    | >0.95                                                                                             |  |  |  |  |
| THD                                                   | <15%                                                                                              |  |  |  |  |
| LED Bar                                               | 12 strips                                                                                         |  |  |  |  |
| Angle                                                 | 120°                                                                                              |  |  |  |  |
| Housing color                                         | Silver                                                                                            |  |  |  |  |
| Material                                              | Aluminum                                                                                          |  |  |  |  |
| IP                                                    | IP54 (Indoor using)                                                                               |  |  |  |  |