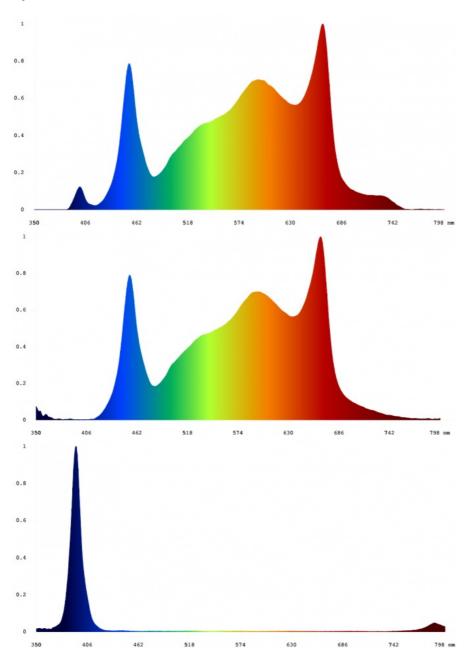

### **Product Specification**

| Input Voltage:                                                            | 110-277VAC 50/60Hz              |
|---------------------------------------------------------------------------|---------------------------------|
| • Lifespan:                                                               | 50,000 Hours                    |
| Product Name:                                                             | 1060W LED Grow Light            |
| Material:                                                                 | Aluminum Alloy                  |
| Power:                                                                    | C/W:1000W +UV:60W               |
| <ul> <li>PPFD (Photosynt<br/>Photon Flux Dens<br/>(380-780nm):</li> </ul> | 1                               |
| <ul> <li>PPE (Photosynthe<br/>Photon Efficacy):</li> </ul>                | etic 2.8μmol/J                  |
| • Full Spectrum:                                                          | Full Spectrum White Light+460nr |

CHINA

1

ANROFU

CE ROHS FCC ETL DLC

T/T, Western Union, MoneyGram

10000pcs per day

HY122-1060W-D9-110

Full Spectrum White Light+460nm+660nm+ IR 730nm+UV 395nm

#### **Technical Parameters:**

| Product Name                                              | 1060W LED Grow Light                                                                                 |
|-----------------------------------------------------------|------------------------------------------------------------------------------------------------------|
| Model number                                              | HY122-1060W-D9-110                                                                                   |
| Power                                                     | C/W:1000W +UV:60W                                                                                    |
| Input voltage                                             | 110-277VAC 50/60Hz                                                                                   |
| LED Driver                                                | UL CE Driver                                                                                         |
| Lumen                                                     | 160000LM                                                                                             |
| Lumen efficiency CRI                                      | 160LM/W >80                                                                                          |
| PPFD (Photosynthetic Photon Flux Density) (380-<br>780nm) | 2800µmol/m²/s                                                                                        |
| PPE (Photosynthetic Photon Efficacy)                      | 2.8µmol/J                                                                                            |
| Dimmable                                                  | 0-10V Dimming                                                                                        |
| Channel                                                   | 2 channel                                                                                            |
| Full spectrum                                             | Full spectrum white light+460nm+660nm+ IR 730nm+UV 395nm                                             |
| Coverage                                                  | 4x4ft                                                                                                |
| Mounting height                                           | ≥ 6" (15.2cm) Above canopy                                                                           |
| Supplementation time                                      | Vegetative Stage: 12 - 14 hours on; Flowering Stage: 9-12 hours on;<br>Fruiting Stage: 7-8 hours on. |
| Product size                                              | 1100*1040MM                                                                                          |
| PF                                                        | >0.95                                                                                                |
| THD                                                       | <15%                                                                                                 |
| LED Bar                                                   | 12 strips                                                                                            |
| Angle                                                     | 120°                                                                                                 |
| Housing color                                             | Silver                                                                                               |
| Material                                                  | Aluminum                                                                                             |
| IP                                                        | IP54 (Indoor using)                                                                                  |
| Lifespan                                                  | >50,000H                                                                                             |
| Working Temperature                                       | -20°C~+45°C                                                                                          |
| Operating Humidity                                        | <95%                                                                                                 |
| Storage Temperature                                       | -40°C~+80°C                                                                                          |
| Input voltage(AC)                                         | 120 V 208 V 240 V 277 V                                                                              |