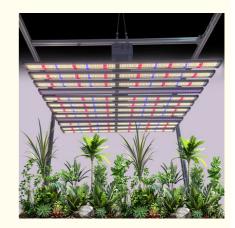

### **Product Description**

1060W Dimmable Detachable LED Grow Light The Ultimate Solution For Plant Growth Needs

#### **Product Description:**

The Detachable LED Grow Light is equipped with both red and blue LED colors, which are essential for plant growth. The red light promotes flowering and fruiting, while the blue light encourages vegetative growth and leaf development. With a combination of both colors, this grow light is perfect for all stages of plant growth.

#### **Applications:.**

This product is made of high-quality materials such as aluminum alloy, which makes it durable and long-lasting. The LED color of this product is red and blue, which is ideal for growing plants indoors. The Detachable LED Grow Light is perfect for use in greenhouses, hydroponics, indoor gardens, and more.