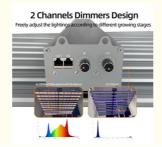

#### **Technical Parameters:**

| Product Name                                              | 1060W LED Grow Light                                                                                 |
|-----------------------------------------------------------|------------------------------------------------------------------------------------------------------|
| Model number                                              | HY122-1060W-D9-110                                                                                   |
| Power                                                     | C/W:1000W +UV:60W                                                                                    |
| Input voltage                                             | 110-277VAC 50/60Hz                                                                                   |
| LED Driver                                                | UL CE Driver                                                                                         |
| Lumen                                                     | 160000LM                                                                                             |
| Lumen efficiency CRI                                      | 160LM/W >80                                                                                          |
| PPFD (Photosynthetic Photon Flux Density) (380-<br>780nm) | 2800µmol/m²/s                                                                                        |
| PPE (Photosynthetic Photon Efficacy)                      | 2.8µmol/J                                                                                            |
| Dimmable                                                  | 0-10V Dimming                                                                                        |
| Channel                                                   | 2 channel                                                                                            |
| Full spectrum                                             | Full spectrum white light+460nm+660nm+ IR 730nm+UV 395nm                                             |
| Coverage                                                  | 4x4ft                                                                                                |
| Mounting height                                           | ≥ 6" (15.2cm) Above canopy                                                                           |
| Supplementation time                                      | Vegetative Stage: 12 - 14 hours on; Flowering Stage: 9-12 hours on;<br>Fruiting Stage: 7-8 hours on. |
| Product size                                              | 1100*1040MM                                                                                          |
| PF                                                        | >0.95                                                                                                |
| THD                                                       | <15%                                                                                                 |
| LED Bar                                                   | 12 strips                                                                                            |
| Angle                                                     | 120°                                                                                                 |
| Housing color                                             | Silver                                                                                               |
| Material                                                  | Aluminum                                                                                             |
| IP                                                        | IP54 (Indoor using)                                                                                  |
| Lifespan                                                  | >50,000H                                                                                             |
| Working Temperature                                       | -20°C~+45°C                                                                                          |
| Operating Humidity                                        | <95%                                                                                                 |
| Storage Temperature                                       | -40°C~+80°C                                                                                          |
| Input voltage(AC)                                         | 120 V 208 V 240 V 277 V                                                                              |