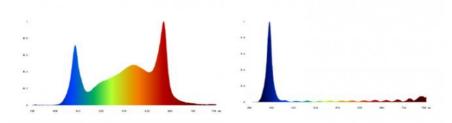

Photon Flux Density) (380-780nm):

• PPE (Photosynthetic 2.8µmol/J

Photon Efficacy):

• Channel: 2 Channel

• Full Spectrum: Full Spectrum White

Light+460nm+660nm+730nm+395nm

Highlight: UV IR Foldable LED Grow Light,
 1100W Foldable LED Grow Light,

#### Features:

**Product Name: Foldable LED Grow Light** 

Spectrum: Full spectrum white light+460nm+660nm+730nm+395nm

Power: 1100W Dimmable: Yes

Operating Humidity: <95% Led Quantity: 4340pcs

Introducing the Folding Botanical Growth Lamp, also known as the Folding Foliage Cultivation Lighting or the Horticultural Lamp. This product features a full spectrum LED light with 1100W power that is dimmable for customized lighting. It has an operating humidity of less than 95% and is equipped with 4340pcs of LED.

#### **Technical Parameters:**

| Product Name                                          | 1100W LED Grow Light                                                                              |
|-------------------------------------------------------|---------------------------------------------------------------------------------------------------|
| Model number                                          | HY102-1100W-2U2-110                                                                               |
| Power                                                 | C/W:1000W +UV:100W                                                                                |
| Input voltage                                         | 110-277VAC 50/60Hz                                                                                |
| LED Driver                                            | UL CE Driver                                                                                      |
| Lumen                                                 | 160000LM                                                                                          |
| Lumen efficiency CRI                                  | 160LM/W >80                                                                                       |
| PPFD (Photosynthetic Photon Flux Density) (380-780nm) | 2800μmol/m²/s                                                                                     |
| PPE (Photosynthetic Photon Efficacy)                  | 2.8μmol/J                                                                                         |
| Channel                                               | 2 channel                                                                                         |
| Dimmable                                              | 0-10V Dimming                                                                                     |
| Full spectrum                                         | Full spectrum white light+460nm+660nm+ IR 730nm+UV 395nm                                          |
| Coverage                                              | 4x4ft                                                                                             |
| Mounting height                                       | ≥ 6" (15.2cm) Above canopy                                                                        |
| Supplementation time                                  | Vegetative Stage: 12 - 14 hours on; Flowering Stage: 9-12 hours on; Fruiting Stage: 7-8 hours on. |
| Product size                                          | 1100*1100mm                                                                                       |
| PF                                                    | >0.95                                                                                             |
| THD                                                   | <15%                                                                                              |
| LED Bar                                               | 10 strips                                                                                         |
| Angle                                                 | 120°                                                                                              |
| Housing color                                         | Silver                                                                                            |
| Material                                              | Aluminum                                                                                          |
| IP                                                    | IP54 (Indoor using)                                                                               |
| Lifespan                                              | >50,000H                                                                                          |
| Working Temperature                                   | -20°C~+45°C                                                                                       |
| Operating Humidity                                    | <95%                                                                                              |
| Storage Temperature                                   | -40°C~+80°C                                                                                       |
| Input voltage(AC)                                     | 120 V 208 V 240 V 277 V                                                                           |
| Input current at 100%                                 | 9.2A 5.4A 4.7A 4.1A                                                                               |

## Full Spectrum