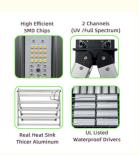

#### Features:

**Product Name: Foldable LED Grow Light** 

Spectrum: Full spectrum white light+460nm+660nm+730nm+395nm

Power: 1100W Dimmable: Yes

Operating Humidity: <95% Led Quantity: 4340pcs

Introducing the Folding Botanical Growth Lamp, also known as the Folding Foliage Cultivation Lighting or the Horticultural Lamp. This product features a full spectrum LED light with 1100W power that is dimmable for customized lighting. It has an operating humidity of less than 95% and is equipped with 4340pcs of LED.

#### **Technical Parameters:**

| Product Name                                          | 1100W LED Grow Light                                                                              |
|-------------------------------------------------------|---------------------------------------------------------------------------------------------------|
| Model number                                          | HY102-1100W-2U2-110                                                                               |
| Power                                                 | C/W:1000W +UV:100W                                                                                |
| Input voltage                                         | 110-277VAC 50/60Hz                                                                                |
| LED Driver                                            | UL CE Driver                                                                                      |
| Lumen                                                 | 160000LM                                                                                          |
| Lumen efficiency CRI                                  | 160LM/W >80                                                                                       |
| PPFD (Photosynthetic Photon Flux Density) (380-780nm) | 2800μmol/m²/s                                                                                     |
| PPE (Photosynthetic Photon Efficacy)                  | 2.8μmol/J                                                                                         |
| Channel                                               | 2 channel                                                                                         |
| Dimmable                                              | 0-10V Dimming                                                                                     |
| Full spectrum                                         | Full spectrum white light+460nm+660nm+ IR 730nm+UV 395nm                                          |
| Coverage                                              | 4x4ft                                                                                             |
| Mounting height                                       | ≥ 6" (15.2cm) Above canopy                                                                        |
| Supplementation time                                  | Vegetative Stage: 12 - 14 hours on; Flowering Stage: 9-12 hours on; Fruiting Stage: 7-8 hours on. |
| Product size                                          | 1100*1100mm                                                                                       |
| PF                                                    | >0.95                                                                                             |
| THD                                                   | <15%                                                                                              |
| LED Bar                                               | 10 strips                                                                                         |
| Angle                                                 | 120°                                                                                              |
| Housing color                                         | Silver                                                                                            |
| Material                                              | Aluminum                                                                                          |
| IP                                                    | IP54 (Indoor using)                                                                               |
| Lifespan                                              | >50,000H                                                                                          |
| Working Temperature                                   | -20°C~+45°C                                                                                       |
| Operating Humidity                                    | <95%                                                                                              |
| Storage Temperature                                   | -40°C~+80°C                                                                                       |
| Input voltage(AC)                                     | 120 V 208 V 240 V 277 V                                                                           |
| Input current at 100%                                 | 9.2A 5.4A 4.7A 4.1A                                                                               |