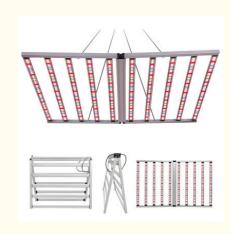

#### **Product Description:**

The Foldable LED Grow Light is designed to be compact and portable, with a foldable feature that makes it easy to store and transport. The foldable feature also makes it easy to adjust the height of the light source, providing flexibility for different plant types and growth stages.

#### Features:

**Product Name: Foldable LED Grow Light** 

Spectrum: Full spectrum white light+460nm+660nm+730nm+395nm

Power: 1100W Dimmable: Yes

Operating Humidity: <95% Led Quantity: 4340pcs

Introducing the Folding Botanical Growth Lamp, also known as the Folding Foliage Cultivation Lighting or the Horticultural Lamp. This product features a full spectrum LED light with 1100W power that is dimmable for customized lighting. It has an operating humidity of less than 95% and is equipped with 4340pcs of LED.