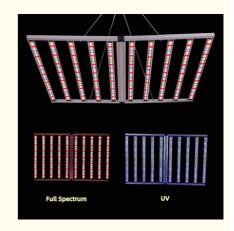

Photon Flux Density) (380-780nm):

• PPE (Photosynthetic 2.8µmol/J

Photon Efficacy):

• Channel: 2 Channel

• Full Spectrum: Full Spectrum White

Light+460nm+660nm+730nm+395nm

Highlight: UV IR Foldable LED Grow Light,
 1100W Foldable LED Grow Light,

#### Features:

**Product Name: Foldable LED Grow Light** 

Spectrum: Full spectrum white light+460nm+660nm+730nm+395nm

Power: 1100W Dimmable: Yes

Operating Humidity: <95% Led Quantity: 4340pcs

Introducing the Folding Botanical Growth Lamp, also known as the Folding Foliage Cultivation Lighting or the Horticultural Lamp. This product features a full spectrum LED light with 1100W power that is dimmable for customized lighting. It has an operating humidity of less than 95% and is equipped with 4340pcs of LED.