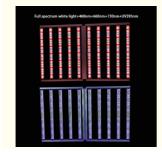

Photon Flux Density) (380-780nm):

• PPE (Photosynthetic 2.8µmol/J

Photon Efficacy):

• Channel: 2 Channel

• Full Spectrum: Full Spectrum White

Light+460nm+660nm+730nm+395nm

Highlight: UV IR Foldable LED Grow Light,
 1100W Foldable LED Grow Light,

#### Features:

**Product Name: Foldable LED Grow Light** 

Spectrum: Full spectrum white light+460nm+660nm+730nm+395nm

Power: 1100W Dimmable: Yes

Operating Humidity: <95% Led Quantity: 4340pcs

Introducing the Folding Botanical Growth Lamp, also known as the Folding Foliage Cultivation Lighting or the Horticultural Lamp. This product features a full spectrum LED light with 1100W power that is dimmable for customized lighting. It has an operating humidity of less than 95% and is equipped with 4340pcs of LED.