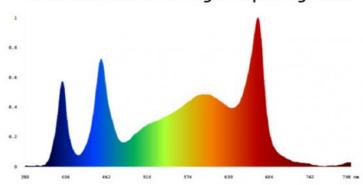

Photon Flux Density) (380-780nm):

• PPE (Photosynthetic 2.8µmol/J

Photon Efficacy):

• Channel: 2 Channel

• Full Spectrum: Full Spectrum White

Light+460nm+660nm+730nm+395nm

Highlight: UV IR Foldable LED Grow Light,
 1100W Foldable LED Grow Light,

#### Features:

**Product Name: Foldable LED Grow Light** 

Spectrum: Full spectrum white light+460nm+660nm+730nm+395nm

Power: 1100W Dimmable: Yes

Operating Humidity: <95% Led Quantity: 4340pcs

Introducing the Folding Botanical Growth Lamp, also known as the Folding Foliage Cultivation Lighting or the Horticultural Lamp. This product features a full spectrum LED light with 1100W power that is dimmable for customized lighting. It has an operating humidity of less than 95% and is equipped with 4340pcs of LED.

#### **Technical Parameters:**

| Product Name                                          | 1100W LED Grow Light                                                                              |
|-------------------------------------------------------|---------------------------------------------------------------------------------------------------|
| Model number                                          | HY102-1100W-2U2-110                                                                               |
| Power                                                 | C/W:1000W +UV:100W                                                                                |
| Input voltage                                         | 110-277VAC 50/60Hz                                                                                |
| LED Driver                                            | UL CE Driver                                                                                      |
| Lumen                                                 | 160000LM                                                                                          |
| Lumen efficiency CRI                                  | 160LM/W >80                                                                                       |
| PPFD (Photosynthetic Photon Flux Density) (380-780nm) | 2800μmol/m²/s                                                                                     |
| PPE (Photosynthetic Photon Efficacy)                  | 2.8μmol/J                                                                                         |
| Channel                                               | 2 channel                                                                                         |
| Dimmable                                              | 0-10V Dimming                                                                                     |
| Full spectrum                                         | Full spectrum white light+460nm+660nm+ IR 730nm+UV 395nm                                          |
| Coverage                                              | 4x4ft                                                                                             |
| Mounting height                                       | ≥ 6" (15.2cm) Above canopy                                                                        |
| Supplementation time                                  | Vegetative Stage: 12 - 14 hours on; Flowering Stage: 9-12 hours on; Fruiting Stage: 7-8 hours on. |
| Product size                                          | 1100*1100mm                                                                                       |
| PF                                                    | >0.95                                                                                             |
| THD                                                   | <15%                                                                                              |
| LED Bar                                               | 10 strips                                                                                         |
| Angle                                                 | 120°                                                                                              |
| Housing color                                         | Silver                                                                                            |
| Material                                              | Aluminum                                                                                          |
| IP                                                    | IP54 (Indoor using)                                                                               |
| Lifespan                                              | >50,000H                                                                                          |
| Working Temperature                                   | -20°C~+45°C                                                                                       |
| Operating Humidity                                    | <95%                                                                                              |
| Storage Temperature                                   | -40°C~+80°C                                                                                       |
| Input voltage(AC)                                     | 120 V 208 V 240 V 277 V                                                                           |
| Input current at 100%                                 | 9.2A 5.4A 4.7A 4.1A                                                                               |

## Full Spectrum