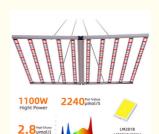

#### **Product Specification**

Product Name: Grow Lights For Indoor Vegetables

Power: C/W:1000W +UV:100W
 Input Voltage: 110-277VAC 50/60Hz

Lumen Efficiency CRI: 160LM/W >80
 PPFD (Photosynthetic 2800µmol/m²/s

Photon Flux Density) (380-780nm):

• PPE (Photosynthetic 2.8µmol/J

Photon Efficacy):

• Channel: 2 Channel

• Full Spectrum: Full Spectrum White

Light+460nm+660nm+730nm+395nm

Highlight: UV IR Foldable LED Grow Light,
 1100W Foldable LED Grow Light,

#### **Technical Parameters:**

| Product Name                                          | 1100W LED Grow Light                                                                              |
|-------------------------------------------------------|---------------------------------------------------------------------------------------------------|
| Model number                                          | HY102-1100W-2U2-110                                                                               |
| Power                                                 | C/W:1000W +UV:100W                                                                                |
| Input voltage                                         | 110-277VAC 50/60Hz                                                                                |
| LED Driver                                            | UL CE Driver                                                                                      |
| Lumen                                                 | 160000LM                                                                                          |
| Lumen efficiency CRI                                  | 160LM/W >80                                                                                       |
| PPFD (Photosynthetic Photon Flux Density) (380-780nm) | 2800μmol/m²/s                                                                                     |
| PPE (Photosynthetic Photon Efficacy)                  | 2.8μmol/J                                                                                         |
| Channel                                               | 2 channel                                                                                         |
| Dimmable                                              | 0-10V Dimming                                                                                     |
| Full spectrum                                         | Full spectrum white light+460nm+660nm+ IR 730nm+UV 395nm                                          |
| Coverage                                              | 4x4ft                                                                                             |
| Mounting height                                       | ≥ 6" (15.2cm) Above canopy                                                                        |
| Supplementation time                                  | Vegetative Stage: 12 - 14 hours on; Flowering Stage: 9-12 hours on; Fruiting Stage: 7-8 hours on. |
| Product size                                          | 1100*1100mm                                                                                       |
| PF                                                    | >0.95                                                                                             |
| THD                                                   | <15%                                                                                              |
| LED Bar                                               | 10 strips                                                                                         |
| Angle                                                 | 120°                                                                                              |
| Housing color                                         | Silver                                                                                            |
| Material                                              | Aluminum                                                                                          |
| IP                                                    | IP54 (Indoor using)                                                                               |
| Lifespan                                              | >50,000H                                                                                          |
| Working Temperature                                   | -20°C~+45°C                                                                                       |
| Operating Humidity                                    | <95%                                                                                              |
| Storage Temperature                                   | -40°C~+80°C                                                                                       |
| Input voltage(AC)                                     | 120 V 208 V 240 V 277 V                                                                           |
| Input current at 100%                                 | 9.2A 5.4A 4.7A 4.1A                                                                               |