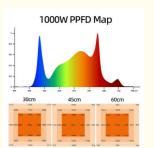

#### **Technical Parameters:**

| Product Name                                          | 1000W LED Grow Light                                                                                  |
|-------------------------------------------------------|-------------------------------------------------------------------------------------------------------|
| Model number                                          | HY10-1000W-2F2-180                                                                                    |
| Power                                                 | 1000W±5%                                                                                              |
| Input voltage                                         | 100-277VAC 50/60Hz                                                                                    |
| Channel                                               | 1 channel                                                                                             |
| Dimmable                                              | 0-10V Dimming                                                                                         |
| LED Driver                                            | UL CE Driver                                                                                          |
| Lumen                                                 | 160000LM                                                                                              |
| Lumen efficiency CRI                                  | 160LM/W >80                                                                                           |
| PPFD (Photosynthetic Photon Flux Density) (380-780nm) | 2800μmol/m²/s                                                                                         |
| PPE (Photosynthetic Photon Efficacy)                  | 2.8µmol/J                                                                                             |
| Full spectrum                                         | Full spectrum white light/423pcs+2pcs UV 395<br>nm+48pcs 660nm+2pcs IR 730nm+15pcs 460nm              |
| Coverage                                              | 5x8ft                                                                                                 |
| Mounting height                                       | ≥ 6" (15.2cm) Above canopy                                                                            |
| Supplementation time                                  | Vegetative Stage: 12 - 14 hours on; Flowering Stage: 9-<br>12 hours on; Fruiting Stage: 7-8 hours on. |
| Product size                                          | 1800*1100mm                                                                                           |
| PF                                                    | >0.95                                                                                                 |
| THD                                                   | <15%                                                                                                  |
| LED Bar                                               | 10 strips                                                                                             |
| Angle                                                 | 120°                                                                                                  |
| Housing color/Material                                | Silver/Aluminium                                                                                      |
| IP                                                    | IP54 (Indoor using)                                                                                   |
| Lifespan                                              | >50,000H                                                                                              |
| Working Temperature                                   | -20°C~+45°C                                                                                           |
| Operating Humidity                                    | <95%                                                                                                  |
| Storage Temperature                                   | -40°C~+80°C                                                                                           |
| Input voltage(AC)                                     | 100 V 208 V 240 V 277 V                                                                               |
| Input current at 100%                                 | 8.3A 4.9A 4.3A 3.7A                                                                                   |