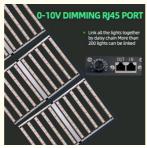

## **Product Specification**

• Power:

• Input Voltage: 100-277VAC 50/60Hz

• Channel: 1 Channel • Dimmable: 0-10V Dimming · Material: Aluminum Alloy

• Full Spectrum: Full Spectrum White Light/423pcs+2pcs UV

#### **Technical Parameters:**

| Product Name                                          | 1000W LED Grow Light                                                                                  |
|-------------------------------------------------------|-------------------------------------------------------------------------------------------------------|
| Model number                                          | HY10-1000W-2F2-180                                                                                    |
| Power                                                 | 1000W±5%                                                                                              |
| Input voltage                                         | 100-277VAC 50/60Hz                                                                                    |
| Channel                                               | 1 channel                                                                                             |
| Dimmable                                              | 0-10V Dimming                                                                                         |
| LED Driver                                            | UL CE Driver                                                                                          |
| Lumen                                                 | 160000LM                                                                                              |
| Lumen efficiency CRI                                  | 160LM/W >80                                                                                           |
| PPFD (Photosynthetic Photon Flux Density) (380-780nm) | 2800μmol/m²/s                                                                                         |
| PPE (Photosynthetic Photon Efficacy)                  | 2.8µmol/J                                                                                             |
| Full spectrum                                         | Full spectrum white light/423pcs+2pcs UV 395<br>nm+48pcs 660nm+2pcs IR 730nm+15pcs 460nm              |
| Coverage                                              | 5x8ft                                                                                                 |
| Mounting height                                       | ≥ 6" (15.2cm) Above canopy                                                                            |
| Supplementation time                                  | Vegetative Stage: 12 - 14 hours on; Flowering Stage: 9-<br>12 hours on; Fruiting Stage: 7-8 hours on. |
| Product size                                          | 1800*1100mm                                                                                           |
| PF                                                    | >0.95                                                                                                 |
| THD                                                   | <15%                                                                                                  |
| LED Bar                                               | 10 strips                                                                                             |
| Angle                                                 | 120°                                                                                                  |
| Housing color/Material                                | Silver/Aluminium                                                                                      |
| IP                                                    | IP54 (Indoor using)                                                                                   |
| Lifespan                                              | >50,000H                                                                                              |
| Working Temperature                                   | -20°C~+45°C                                                                                           |
| Operating Humidity                                    | <95%                                                                                                  |
| Storage Temperature                                   | -40°C~+80°C                                                                                           |
| Input voltage(AC)                                     | 100 V 208 V 240 V 277 V                                                                               |
| Input current at 100%                                 | 8.3A 4.9A 4.3A 3.7A                                                                                   |