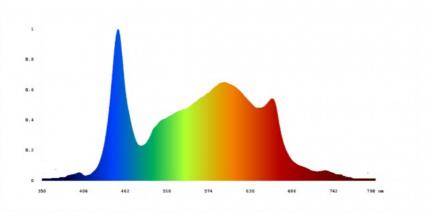

### Spectrum:

## **Product Specification**

• Power:

• Input Voltage: 100-277VAC 50/60Hz

• Channel: 1 Channel • Dimmable: 0-10V Dimming · Material: Aluminum Alloy

• Full Spectrum: Full Spectrum White Light/423pcs+2pcs UV

1000W±5%

395 Nm+48pcs 660nm+2pcs IR

730nm+15pcs 460nm

• Coverage: 5x8ft • PPE (Photosynthetic  $2.8 \mu mol/J$ Photon Efficacy):

• Highlight: Dimmable Foldable LED Grow Light