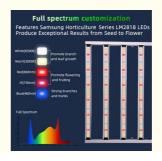

## **Product Specification**

• Power:

• Input Voltage: 100-277VAC 50/60Hz

• Channel: 1 Channel • Dimmable: 0-10V Dimming · Material: Aluminum Alloy

• Full Spectrum: Full Spectrum White Light/423pcs+2pcs UV

1000W±5%

395 Nm+48pcs 660nm+2pcs IR

730nm+15pcs 460nm

• Coverage: 5x8ft • PPE (Photosynthetic  $2.8 \mu mol/J$ Photon Efficacy):

• Highlight: Dimmable Foldable LED Grow Light

### Spectrum: