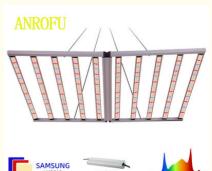

# 1000W Dimmable Foldable LED Grow Light The Essential Tool for Indoor Plant Cultivation

### **Product Description:**

This Horticultural Lamp is made of high-quality Aluminum Alloy, making it durable and light weight. The foldable design allows you to adjust the angle of the light to suit your plants' needs. With 4900pcs of LED Quantity, this grow light provides a high-intensity light source that is perfect for all stages of plant growth. The adjustable dimming feature allows you to control the intensity of the light, so you can create the perfect environment for your plants.

#### Features:

**Product Name: Foldable LED Grow Light** 

Foldable: Yes
Dimmable: Yes
Led Quantity: 4900pcs
Power: 1000W

Material: Aluminum Alloy

#### **Technical Parameters:**

| Product Name                                          | 1000W LED Grow Light                                                                                  |
|-------------------------------------------------------|-------------------------------------------------------------------------------------------------------|
| Model number                                          | HY10-1000W-2F2-180                                                                                    |
| Power                                                 | 1000W±5%                                                                                              |
| Input voltage                                         | 100-277VAC 50/60Hz                                                                                    |
| Channel                                               | 1 channel                                                                                             |
| Dimmable                                              | 0-10V Dimming                                                                                         |
| LED Driver                                            | UL CE Driver                                                                                          |
| Lumen                                                 | 160000LM                                                                                              |
| Lumen efficiency CRI                                  | 160LM/W >80                                                                                           |
| PPFD (Photosynthetic Photon Flux Density) (380-780nm) | 2800μmol/m²/s                                                                                         |
| PPE (Photosynthetic Photon Efficacy)                  | 2.8µmol/J                                                                                             |
| Full spectrum                                         | Full spectrum white light/423pcs+2pcs UV 395<br>nm+48pcs 660nm+2pcs IR 730nm+15pcs 460nm              |
| Coverage                                              | 5x8ft                                                                                                 |
| Mounting height                                       | ≥ 6" (15.2cm) Above canopy                                                                            |
| Supplementation time                                  | Vegetative Stage: 12 - 14 hours on; Flowering Stage: 9-<br>12 hours on; Fruiting Stage: 7-8 hours on. |
| Product size                                          | 1800*1100mm                                                                                           |
| PF                                                    | >0.95                                                                                                 |
| THD                                                   | <15%                                                                                                  |
| LED Bar                                               | 10 strips                                                                                             |
| Angle                                                 | 120°                                                                                                  |
| Housing color/Material                                | Silver/Aluminium                                                                                      |
| IP                                                    | IP54 (Indoor using)                                                                                   |
| Lifespan                                              | >50,000H                                                                                              |
| Working Temperature                                   | -20°C~+45°C                                                                                           |
| Operating Humidity                                    | <95%                                                                                                  |
| Storage Temperature                                   | -40°C~+80°C                                                                                           |
| Input voltage(AC)                                     | 100 V 208 V 240 V 277 V                                                                               |
| Input current at 100%                                 | 8.3A 4.9A 4.3A 3.7A                                                                                   |