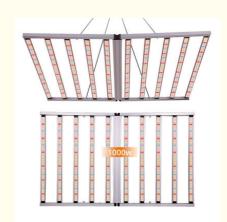

# 1000W Dimmable Foldable LED Grow Light The Essential Tool for Indoor Plant Cultivation

### **Product Description:**

This Horticultural Lamp is made of high-quality Aluminum Alloy, making it durable and light weight. The foldable design allows you to adjust the angle of the light to suit your plants' needs. With 4900pcs of LED Quantity, this grow light provides a high-intensity light source that is perfect for all stages of plant growth. The adjustable dimming feature allows you to control the intensity of the light, so you can create the perfect environment for your plants.

#### Features:

**Product Name: Foldable LED Grow Light** 

Foldable: Yes
Dimmable: Yes
Led Quantity: 4900pcs
Power: 1000W

Material: Aluminum Alloy

#### **Technical Parameters:**

| Product Name                                          | 1000W LED Grow Light                                                                                  |
|-------------------------------------------------------|-------------------------------------------------------------------------------------------------------|
| Model number                                          | HY10-1000W-2F2-180                                                                                    |
| Power                                                 | 1000W±5%                                                                                              |
| Input voltage                                         | 100-277VAC 50/60Hz                                                                                    |
| Channel                                               | 1 channel                                                                                             |
| Dimmable                                              | 0-10V Dimming                                                                                         |
| LED Driver                                            | UL CE Driver                                                                                          |
| Lumen                                                 | 160000LM                                                                                              |
| Lumen efficiency CRI                                  | 160LM/W >80                                                                                           |
| PPFD (Photosynthetic Photon Flux Density) (380-780nm) | 2800μmol/m²/s                                                                                         |
| PPE (Photosynthetic Photon Efficacy)                  | 2.8µmol/J                                                                                             |
| Full spectrum                                         | Full spectrum white light/423pcs+2pcs UV 395<br>nm+48pcs 660nm+2pcs IR 730nm+15pcs 460nm              |
| Coverage                                              | 5x8ft                                                                                                 |
| Mounting height                                       | ≥ 6" (15.2cm) Above canopy                                                                            |
| Supplementation time                                  | Vegetative Stage: 12 - 14 hours on; Flowering Stage: 9-<br>12 hours on; Fruiting Stage: 7-8 hours on. |
| Product size                                          | 1800*1100mm                                                                                           |
| PF                                                    | >0.95                                                                                                 |
| THD                                                   | <15%                                                                                                  |
| LED Bar                                               | 10 strips                                                                                             |
| Angle                                                 | 120°                                                                                                  |
| Housing color/Material                                | Silver/Aluminium                                                                                      |
| IP                                                    | IP54 (Indoor using)                                                                                   |
| Lifespan                                              | >50,000H                                                                                              |
| Working Temperature                                   | -20°C~+45°C                                                                                           |
| Operating Humidity                                    | <95%                                                                                                  |
| Storage Temperature                                   | -40°C~+80°C                                                                                           |
| Input voltage(AC)                                     | 100 V 208 V 240 V 277 V                                                                               |
| Input current at 100%                                 | 8.3A 4.9A 4.3A 3.7A                                                                                   |