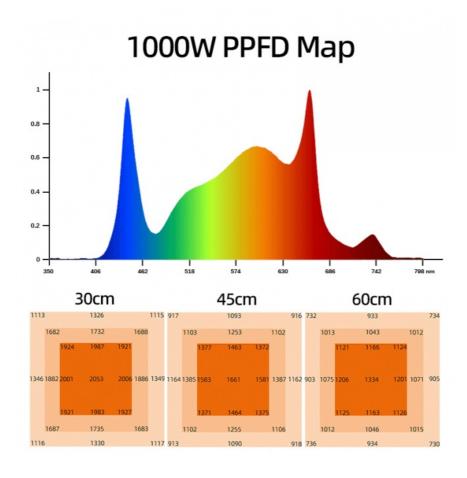

#### **Technical Parameters:**

| Product Name                                          | 1000W LED Grow Light                                                                              |
|-------------------------------------------------------|---------------------------------------------------------------------------------------------------|
| Model number                                          | HY10-1000W-2C2-110                                                                                |
| Power                                                 | 1000W +/-5%                                                                                       |
| Input voltage                                         | 110-277VAC 50/60Hz                                                                                |
| LED Driver                                            | UL CE Driver                                                                                      |
| Lumen                                                 | 160000LM                                                                                          |
| Channel                                               | 1 channel                                                                                         |
| Dimmable                                              | 0-10V Dimming                                                                                     |
| Lumen efficiency CRI                                  | 160LM/W >80                                                                                       |
| PPFD (Photosynthetic Photon Flux Density) (380-780nm) | 2800μmol/m²/s                                                                                     |
| PPE (Photosynthetic Photon Efficacy)                  | 2.8μmol/J                                                                                         |
| Color                                                 | Full spectrum white light+460nm+660nm+730nm                                                       |
| Coverage                                              | 4x4ft                                                                                             |
| Mounting height                                       | ≥ 6" (15.2cm) Above canopy                                                                        |
| Supplementation time                                  | Vegetative Stage: 12 - 14 hours on; Flowering Stage: 9-12 hours on; Fruiting Stage: 7-8 hours on. |
| Product size                                          | 1100*1100mm                                                                                       |
| PF                                                    | >0.95                                                                                             |
| THD                                                   | <15%                                                                                              |
| LED Bar                                               | 10 strips                                                                                         |
| Angle                                                 | 120°                                                                                              |
| Housing color                                         | Silver                                                                                            |
| Material                                              | Aluminum                                                                                          |
| IP                                                    | IP54 (Indoor using)                                                                               |
| Lifespan                                              | >50,000H                                                                                          |
| Working Temperature                                   | -20°C~+45°C                                                                                       |
| Operating Humidity                                    | <95%                                                                                              |
| Storage Temperature                                   | -40°C~+80°C                                                                                       |
| Input voltage(AC)                                     | 120 V 208 V 240 V 277 V                                                                           |
| Input current at 100%                                 | 8.3A 4.9A 4.3A 3.7A                                                                               |

## Spectrum: