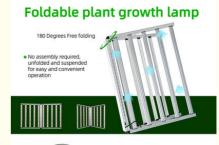

#### **Product Description:**

The foldable design of this LED Grow Light Panel makes it easy to customize the lighting for your specific plants. It can be easily controlled using the mobile app, which allows you to adjust the lighting schedule and intensity to meet your plant's needs.

#### Features:

Product Name: Full Spectrum LED Grow Light
Product Design: Foldable Design+ Mobile APP Control

Power Draw: 1000W± 5%

Led Chips: High-quality Samsung LED Chip

Features: IR LED Grow Light, Commercial LED Grow Lights