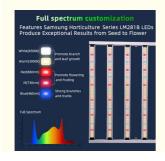

## **Product Specification**

• Input Voltage: 110-277VAC 50/60Hz

1000W +/-5% • Power: · Material: Aluminum • Dimmable: 0-10V Dimming • Lumen Efficiency CRI: 160LM/W >80

• Full Spectrum: Full Spectrum White

Light+460nm+660nm+730nm

• PPF (380-780nm): 2240µmol/S • EFF: 2.8µmol/J

• Highlight: Aluminum Full Spectrum LED Grow Light,

> Full Spectrum LED Grow Light 1000W, Full Spectrum LED Lamp 1000W

## Spectrum: