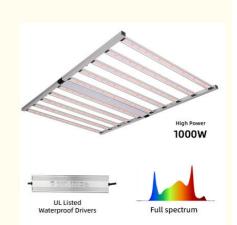

# Aluminum Full Spectrum LED Grow Light 1000W LED Fluorescent Grow **Lights Full Spectrum**

## **Product Specification**

• Input Voltage: 110-277VAC 50/60Hz

1000W +/-5% • Power: · Material: Aluminum • Dimmable: 0-10V Dimming • Lumen Efficiency CRI: 160LM/W >80

• Full Spectrum: Full Spectrum White

Light+460nm+660nm+730nm

• PPF (380-780nm): 2240µmol/S • EFF: 2.8µmol/J

• Highlight: Aluminum Full Spectrum LED Grow Light,

> Full Spectrum LED Grow Light 1000W, Full Spectrum LED Lamp 1000W

#### **Technical Parameters:**

| Product Name                                          | 1000W LED Grow Light                                                                              |
|-------------------------------------------------------|---------------------------------------------------------------------------------------------------|
| Model number                                          | HY10-1000W-2C2-110                                                                                |
| Power                                                 | 1000W +/-5%                                                                                       |
| Input voltage                                         | 110-277VAC 50/60Hz                                                                                |
| LED Driver                                            | UL CE Driver                                                                                      |
| Lumen                                                 | 160000LM                                                                                          |
| Channel                                               | 1 channel                                                                                         |
| Dimmable                                              | 0-10V Dimming                                                                                     |
| Lumen efficiency CRI                                  | 160LM/W >80                                                                                       |
| PPFD (Photosynthetic Photon Flux Density) (380-780nm) | 2800μmol/m²/s                                                                                     |
| PPE (Photosynthetic Photon Efficacy)                  | 2.8μmol/J                                                                                         |
| Color                                                 | Full spectrum white light+460nm+660nm+730nm                                                       |
| Coverage                                              | 4x4ft                                                                                             |
| Mounting height                                       | ≥ 6" (15.2cm) Above canopy                                                                        |
| Supplementation time                                  | Vegetative Stage: 12 - 14 hours on; Flowering Stage: 9-12 hours on; Fruiting Stage: 7-8 hours on. |
| Product size                                          | 1100*1100mm                                                                                       |
| PF                                                    | >0.95                                                                                             |
| THD                                                   | <15%                                                                                              |
| LED Bar                                               | 10 strips                                                                                         |
| Angle                                                 | 120°                                                                                              |
| Housing color                                         | Silver                                                                                            |
| Material                                              | Aluminum                                                                                          |
| IP                                                    | IP54 (Indoor using)                                                                               |
| Lifespan                                              | >50,000H                                                                                          |
| Working Temperature                                   | -20°C~+45°C                                                                                       |
| Operating Humidity                                    | <95%                                                                                              |
| Storage Temperature                                   | -40°C~+80°C                                                                                       |
| Input voltage(AC)                                     | 120 V 208 V 240 V 277 V                                                                           |
| Input current at 100%                                 | 8.3A 4.9A 4.3A 3.7A                                                                               |