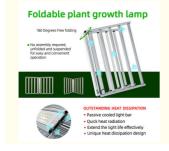

The body of our LED grow light is made from durable aluminum, ensuring that it can withstand the rigors of commercial use. At 1140\*112\*955mm /1pc, it's compact enough to fit into tight spaces and can be easily mounted for optimal coverage.

But what sets our Full Spectrum LED Grow Light apart is its modular design and mobile app control. With the ability to customize the coverage area and intensity of light, you can easily dimmable the lighting to meet the specific needs of your plants. And with mobile app control, you can monitor and adjust the lighting, ensuring that your plants receive the ideal lighting environment at all times. So whether you're a commercial grower or a home gardener, our Full Spectrum LED Grow Light is the perfect solution for all your indoor gardening needs. With high-quality LED chips, customizable coverage, and mobile app control, you can achieve healthy growth and maximum yields for all your plants.