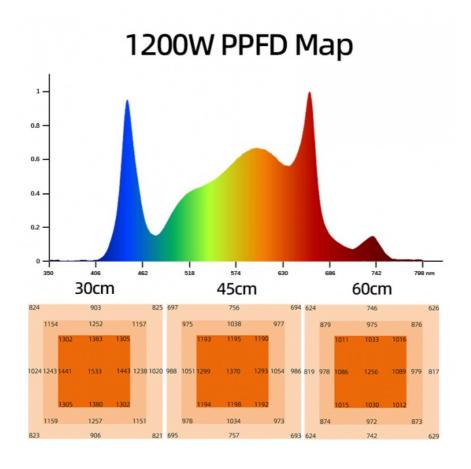

# **Product Specification**

• Product Name: 1200W Hydroponic LED Grow Lights

• Power: 1200W +/-5%

110-277VAC 50/60Hz • Input Voltage:

• Lumen Efficiency CRI: 160LM/W >80 · Material: Aluminum • PPFD (Photosynthetic 3360µmol/m<sup>2</sup>/s

Photon Flux Density) (380-780nm):

• PPE (Photosynthetic 2.8µmol/J

Photon Efficacy):

• Coverage: 4\*6ft

• Highlight: 1200W Full Spectrum Plant Light,

> Dimmable Full Spectrum Plant Light, **Durable Full Spectrum Plant Light**

### **Technical Parameters:**

| Product Name                                          | 1200W LED Grow Light                                                                              |
|-------------------------------------------------------|---------------------------------------------------------------------------------------------------|
| Model number                                          | HY10-1200W-2C2-180                                                                                |
| Power                                                 | 1200W +/-5%                                                                                       |
| Input voltage                                         | 110-277VAC 50/60Hz                                                                                |
| LED Driver                                            | UL CE Driver                                                                                      |
| Lumen                                                 | 192000LM                                                                                          |
| Lumen efficiency CRI                                  | 160LM/W >80                                                                                       |
| PPFD (Photosynthetic Photon Flux Density) (380-780nm) | 3360µmol/m²/s                                                                                     |
| PPE (Photosynthetic Photon Efficacy)                  | 2.8μmol/J                                                                                         |
| Channel                                               | 1 channel                                                                                         |
| Dimmable                                              | 0-10V Dimming                                                                                     |
| Full spectrum                                         | Full spectrum white light +660nm+460nm+730nm                                                      |
| Coverage                                              | 4x6ft                                                                                             |
| Mounting height                                       | ≥ 6" (15.2cm) Above canopy                                                                        |
| Supplementation time                                  | Vegetative Stage: 12 - 14 hours on; Flowering Stage: 9-12 hours on; Fruiting Stage: 7-8 hours on. |
| Product size                                          | 1800*1100mm                                                                                       |
| PF                                                    | >0.95                                                                                             |
| THD                                                   | <15%                                                                                              |
| LED Bar                                               | 10 strips                                                                                         |
| Angle                                                 | 120°                                                                                              |
| Housing color                                         | Silver                                                                                            |
| Material                                              | Aluminum                                                                                          |
| IP                                                    | IP54 (Indoor using)                                                                               |
| Lifespan                                              | >50,000H                                                                                          |
| Working Temperature                                   | -37°C~+45°C                                                                                       |
| Operating Humidity                                    | <95%                                                                                              |
| Storage Temperature                                   | -40°C~+80°C                                                                                       |
| Input voltage(AC)                                     | 120 V 220 V 240 V 277 V                                                                           |
| Input current at 100%                                 | 10A 5.6A 5.1A 4.4A                                                                                |