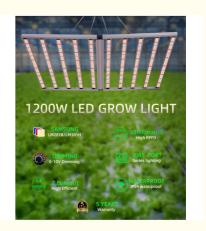

# **Product Specification**

• Product Name: 1200W Hydroponic LED Grow Lights

• Power: 1200W +/-5%

110-277VAC 50/60Hz • Input Voltage:

• Lumen Efficiency CRI: 160LM/W >80 · Material: Aluminum • PPFD (Photosynthetic 3360µmol/m<sup>2</sup>/s

Photon Flux Density) (380-780nm):

• PPE (Photosynthetic 2.8µmol/J

Photon Efficacy):

• Coverage: 4\*6ft

• Highlight: 1200W Full Spectrum Plant Light,

> Dimmable Full Spectrum Plant Light, **Durable Full Spectrum Plant Light**

### **Technical Parameters:**

| Product Name                                          | 1200W LED Grow Light                                                                              |
|-------------------------------------------------------|---------------------------------------------------------------------------------------------------|
| Model number                                          | HY10-1200W-2C2-180                                                                                |
| Power                                                 | 1200W +/-5%                                                                                       |
| Input voltage                                         | 110-277VAC 50/60Hz                                                                                |
| LED Driver                                            | UL CE Driver                                                                                      |
| Lumen                                                 | 192000LM                                                                                          |
| Lumen efficiency CRI                                  | 160LM/W >80                                                                                       |
| PPFD (Photosynthetic Photon Flux Density) (380-780nm) | 3360µmol/m²/s                                                                                     |
| PPE (Photosynthetic Photon Efficacy)                  | 2.8μmol/J                                                                                         |
| Channel                                               | 1 channel                                                                                         |
| Dimmable                                              | 0-10V Dimming                                                                                     |
| Full spectrum                                         | Full spectrum white light +660nm+460nm+730nm                                                      |
| Coverage                                              | 4x6ft                                                                                             |
| Mounting height                                       | ≥ 6" (15.2cm) Above canopy                                                                        |
| Supplementation time                                  | Vegetative Stage: 12 - 14 hours on; Flowering Stage: 9-12 hours on; Fruiting Stage: 7-8 hours on. |
| Product size                                          | 1800*1100mm                                                                                       |
| PF                                                    | >0.95                                                                                             |
| THD                                                   | <15%                                                                                              |
| LED Bar                                               | 10 strips                                                                                         |
| Angle                                                 | 120°                                                                                              |
| Housing color                                         | Silver                                                                                            |
| Material                                              | Aluminum                                                                                          |
| IP                                                    | IP54 (Indoor using)                                                                               |
| Lifespan                                              | >50,000H                                                                                          |
| Working Temperature                                   | -37°C~+45°C                                                                                       |
| Operating Humidity                                    | <95%                                                                                              |
| Storage Temperature                                   | -40°C~+80°C                                                                                       |
| Input voltage(AC)                                     | 120 V 220 V 240 V 277 V                                                                           |
| Input current at 100%                                 | 10A 5.6A 5.1A 4.4A                                                                                |