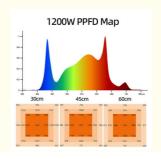

# **Product Specification**

• Product Name: 1200W Hydroponic LED Grow Lights

• Power: 1200W +/-5%

110-277VAC 50/60Hz • Input Voltage:

• Lumen Efficiency CRI: 160LM/W >80 · Material: Aluminum • PPFD (Photosynthetic 3360µmol/m<sup>2</sup>/s

Photon Flux Density) (380-780nm):

• PPE (Photosynthetic 2.8µmol/J

Photon Efficacy):

• Coverage: 4\*6ft

• Highlight: 1200W Full Spectrum Plant Light,

> Dimmable Full Spectrum Plant Light, **Durable Full Spectrum Plant Light**

### **Technical Parameters:**

| Product Name                                          | 1200W LED Grow Light                                                                              |
|-------------------------------------------------------|---------------------------------------------------------------------------------------------------|
| Model number                                          | HY10-1200W-2C2-180                                                                                |
| Power                                                 | 1200W +/-5%                                                                                       |
| Input voltage                                         | 110-277VAC 50/60Hz                                                                                |
| LED Driver                                            | UL CE Driver                                                                                      |
| Lumen                                                 | 192000LM                                                                                          |
| Lumen efficiency CRI                                  | 160LM/W >80                                                                                       |
| PPFD (Photosynthetic Photon Flux Density) (380-780nm) | 3360µmol/m²/s                                                                                     |
| PPE (Photosynthetic Photon Efficacy)                  | 2.8μmol/J                                                                                         |
| Channel                                               | 1 channel                                                                                         |
| Dimmable                                              | 0-10V Dimming                                                                                     |
| Full spectrum                                         | Full spectrum white light +660nm+460nm+730nm                                                      |
| Coverage                                              | 4x6ft                                                                                             |
| Mounting height                                       | ≥ 6" (15.2cm) Above canopy                                                                        |
| Supplementation time                                  | Vegetative Stage: 12 - 14 hours on; Flowering Stage: 9-12 hours on; Fruiting Stage: 7-8 hours on. |
| Product size                                          | 1800*1100mm                                                                                       |
| PF                                                    | >0.95                                                                                             |
| THD                                                   | <15%                                                                                              |
| LED Bar                                               | 10 strips                                                                                         |
| Angle                                                 | 120°                                                                                              |
| Housing color                                         | Silver                                                                                            |
| Material                                              | Aluminum                                                                                          |
| IP                                                    | IP54 (Indoor using)                                                                               |
| Lifespan                                              | >50,000H                                                                                          |
| Working Temperature                                   | -37°C~+45°C                                                                                       |
| Operating Humidity                                    | <95%                                                                                              |
| Storage Temperature                                   | -40°C~+80°C                                                                                       |
| Input voltage(AC)                                     | 120 V 220 V 240 V 277 V                                                                           |
| Input current at 100%                                 | 10A 5.6A 5.1A 4.4A                                                                                |