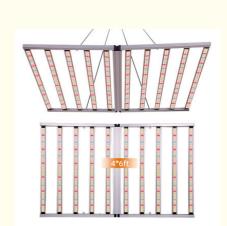

Photon Flux Density) (380-780nm):

• PPE (Photosynthetic 2.8µmol/J

Photon Efficacy):

• Coverage: 4\*6ft

• Highlight: 1200W Full Spectrum Plant Light,

> Dimmable Full Spectrum Plant Light, **Durable Full Spectrum Plant Light**

The body of our LED grow light is made from durable aluminum, ensuring that it can withstand the rigors of commercial use. At 1140\*112\*955mm /1pc, it's compact enough to fit into tight spaces and can be easily mounted for optimal coverage.

### **Technical Parameters:**

| Product Name                                          | 1200W LED Grow Light                                                                              |
|-------------------------------------------------------|---------------------------------------------------------------------------------------------------|
| Model number                                          | HY10-1200W-2C2-180                                                                                |
| Power                                                 | 1200W +/-5%                                                                                       |
| Input voltage                                         | 110-277VAC 50/60Hz                                                                                |
| LED Driver                                            | UL CE Driver                                                                                      |
| Lumen                                                 | 192000LM                                                                                          |
| Lumen efficiency CRI                                  | 160LM/W >80                                                                                       |
| PPFD (Photosynthetic Photon Flux Density) (380-780nm) | 3360µmol/m²/s                                                                                     |
| PPE (Photosynthetic Photon Efficacy)                  | 2.8μmol/J                                                                                         |
| Channel                                               | 1 channel                                                                                         |
| Dimmable                                              | 0-10V Dimming                                                                                     |
| Full spectrum                                         | Full spectrum white light +660nm+460nm+730nm                                                      |
| Coverage                                              | 4x6ft                                                                                             |
| Mounting height                                       | ≥ 6" (15.2cm) Above canopy                                                                        |
| Supplementation time                                  | Vegetative Stage: 12 - 14 hours on; Flowering Stage: 9-12 hours on; Fruiting Stage: 7-8 hours on. |
| Product size                                          | 1800*1100mm                                                                                       |
| PF                                                    | >0.95                                                                                             |
| THD                                                   | <15%                                                                                              |
| LED Bar                                               | 10 strips                                                                                         |
| Angle                                                 | 120°                                                                                              |
| Housing color                                         | Silver                                                                                            |
| Material                                              | Aluminum                                                                                          |
| IP                                                    | IP54 (Indoor using)                                                                               |
| Lifespan                                              | >50,000H                                                                                          |
| Working Temperature                                   | -37°C~+45°C                                                                                       |
| Operating Humidity                                    | <95%                                                                                              |
| Storage Temperature                                   | -40°C~+80°C                                                                                       |
| Input voltage(AC)                                     | 120 V 220 V 240 V 277 V                                                                           |
| Input current at 100%                                 | 10A 5.6A 5.1A 4.4A                                                                                |