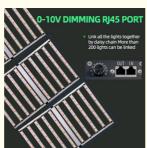

### **Technical Parameters:**

| Product Name                                          | 1200W LED Grow Light                                                                              |
|-------------------------------------------------------|---------------------------------------------------------------------------------------------------|
| Model number                                          | HY10-1200W-2C2-180                                                                                |
| Power                                                 | 1200W +/-5%                                                                                       |
| Input voltage                                         | 110-277VAC 50/60Hz                                                                                |
| LED Driver                                            | UL CE Driver                                                                                      |
| Lumen                                                 | 192000LM                                                                                          |
| Lumen efficiency CRI                                  | 160LM/W >80                                                                                       |
| PPFD (Photosynthetic Photon Flux Density) (380-780nm) | 3360µmol/m²/s                                                                                     |
| PPE (Photosynthetic Photon Efficacy)                  | 2.8μmol/J                                                                                         |
| Channel                                               | 1 channel                                                                                         |
| Dimmable                                              | 0-10V Dimming                                                                                     |
| Full spectrum                                         | Full spectrum white light +660nm+460nm+730nm                                                      |
| Coverage                                              | 4x6ft                                                                                             |
| Mounting height                                       | ≥ 6" (15.2cm) Above canopy                                                                        |
| Supplementation time                                  | Vegetative Stage: 12 - 14 hours on; Flowering Stage: 9-12 hours on; Fruiting Stage: 7-8 hours on. |
| Product size                                          | 1800*1100mm                                                                                       |
| PF                                                    | >0.95                                                                                             |
| THD                                                   | <15%                                                                                              |
| LED Bar                                               | 10 strips                                                                                         |
| Angle                                                 | 120°                                                                                              |
| Housing color                                         | Silver                                                                                            |
| Material                                              | Aluminum                                                                                          |
| IP                                                    | IP54 (Indoor using)                                                                               |
| Lifespan                                              | >50,000H                                                                                          |
| Working Temperature                                   | -37°C~+45°C                                                                                       |
| Operating Humidity                                    | <95%                                                                                              |
| Storage Temperature                                   | -40°C~+80°C                                                                                       |
| Input voltage(AC)                                     | 120 V 220 V 240 V 277 V                                                                           |
| Input current at 100%                                 | 10A 5.6A 5.1A 4.4A                                                                                |