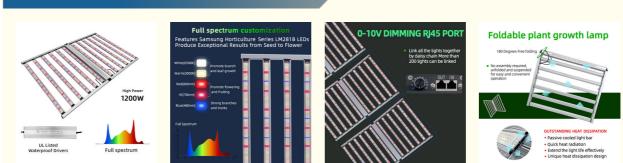

### **Product Description:**

The Power Draw of this LED Grow Light is only 1200W ± 5%, making it an energy-efficient choice for your indoor garden. With a Par Value of 2.8µmol/J, this LED Grow Light Panel provides your plants with the right amount of light they need to grow healthy and strong.

One of the best features of this product is its foldable Design, which allows you to customize the light spectrum and intensity according to your plants' specific needs. You can easily dimmable the light spectrum, making it an excellent choice for various indoor gardening setups.

Another great feature of this Full Spectrum LED Grow Light is its Mobile APP Control, which allows you to control the light spectrum and intensity using your smartphone. You can easily adjust the settings to ensure that your plants receive the right amount of light, no matter where you are.

#### **Technical Parameters:**

| Product Name                                          | 1200W LED Grow Light                                                                                 |
|-------------------------------------------------------|------------------------------------------------------------------------------------------------------|
| Model number                                          | HY12-1200W-3C2-240                                                                                   |
| Power                                                 | 1200W +/-5%                                                                                          |
| Input voltage                                         | 110-277VAC 50/60Hz                                                                                   |
| LED Driver                                            | UL CE Driver                                                                                         |
| Lumen                                                 | 192000LM                                                                                             |
| Lumen efficiency CRI                                  | 160LM/W >80                                                                                          |
| PPFD (Photosynthetic Photon Flux Density) (380-780nm) | 3360µmol/m²/s                                                                                        |
| PPE (Photosynthetic Photon Efficacy)                  | 2.8μmol/J                                                                                            |
| Channel                                               | 1 channel                                                                                            |
| Dimmable                                              | 0-10V Dimming                                                                                        |
| Full spectrum                                         | Full spectrum 376pcs 2835 white light +16PCS 2835 460nm 35<br>pcs 3030 660nm+7pcs 3030 IR 730nm      |
| Mounting height                                       | ≥ 6" (15.2cm) Above canopy                                                                           |
| Supplementation time                                  | Vegetative Stage: 12 - 14 hours on; Flowering Stage: 9-12 hours on;<br>Fruiting Stage: 7-8 hours on. |
| Product size                                          | 2400*1100mm                                                                                          |
| PF                                                    | >0.95                                                                                                |
| THD                                                   | <15%                                                                                                 |
| LED Bar                                               | 12 strips                                                                                            |
| Angle                                                 | 120°                                                                                                 |
| Housing color/Material                                | Silver/Aluminum                                                                                      |
| Coverage                                              | 5x8ft                                                                                                |
| IP                                                    | IP54 (Indoor using)                                                                                  |
| Lifespan                                              | >50,000H                                                                                             |
| Working Temperature                                   | -20°C~+45°C                                                                                          |
| Operating Humidity                                    | <95%                                                                                                 |
| Storage Temperature                                   | -40°C~+80°C                                                                                          |
| Input voltage(AC)                                     | 110 V 220 V 240 V 277 V                                                                              |
| Input current at 100%                                 | 10.9A 5.6A 5.1A 4.4A                                                                                 |