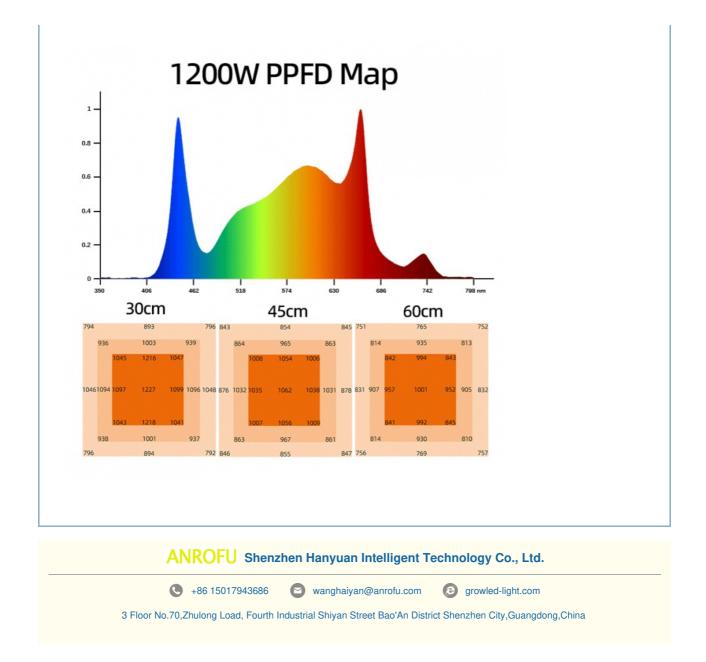

# **Product Specification**

| Product Name:                                                                      | 1200W LED Grow Lights For Seedlings                                                             |
|------------------------------------------------------------------------------------|-------------------------------------------------------------------------------------------------|
| Power:                                                                             | 1200W +/-5%                                                                                     |
| Input Voltage:                                                                     | 110-277VAC 50/60Hz                                                                              |
| <ul> <li>PPFD (Photosynthetic<br/>Photon Flux Density)<br/>(380-780nm):</li> </ul> | 3360µmol/m²/s                                                                                   |
| Material:                                                                          | Aluminum                                                                                        |
| PPE (Photosynthetic     Photon Efficacy):                                          | 2.8µmol/J                                                                                       |
| Full Spectrum:                                                                     | Full Spectrum 376pcs 2835 White Light<br>+16PCS 2835 460nm 35 Pcs 3030<br>660nm+7pcs 3030 730nm |
| Product Size:                                                                      | 2400*1100mm                                                                                     |
| Highlight:                                                                         | Greenhouse Full Spectrum LED Grow Light,                                                        |
|                                                                                    |                                                                                                 |

#### **Technical Parameters:**

| Product Name                                          | 1200W LED Grow Light                                                                                 |
|-------------------------------------------------------|------------------------------------------------------------------------------------------------------|
| Model number                                          | HY12-1200W-3C2-240                                                                                   |
| Power                                                 | 1200W +/-5%                                                                                          |
| Input voltage                                         | 110-277VAC 50/60Hz                                                                                   |
| LED Driver                                            | UL CE Driver                                                                                         |
| Lumen                                                 | 192000LM                                                                                             |
| Lumen efficiency CRI                                  | 160LM/W >80                                                                                          |
| PPFD (Photosynthetic Photon Flux Density) (380-780nm) | 3360µmol/m²/s                                                                                        |
| PPE (Photosynthetic Photon Efficacy)                  | 2.8μmol/J                                                                                            |
| Channel                                               | 1 channel                                                                                            |
| Dimmable                                              | 0-10V Dimming                                                                                        |
| Full spectrum                                         | Full spectrum 376pcs 2835 white light +16PCS 2835 460nm 35<br>pcs 3030 660nm+7pcs 3030 IR 730nm      |
| Mounting height                                       | ≥ 6" (15.2cm) Above canopy                                                                           |
| Supplementation time                                  | Vegetative Stage: 12 - 14 hours on; Flowering Stage: 9-12 hours on;<br>Fruiting Stage: 7-8 hours on. |
| Product size                                          | 2400*1100mm                                                                                          |
| PF                                                    | >0.95                                                                                                |
| THD                                                   | <15%                                                                                                 |
| LED Bar                                               | 12 strips                                                                                            |
| Angle                                                 | 120°                                                                                                 |
| Housing color/Material                                | Silver/Aluminum                                                                                      |
| Coverage                                              | 5x8ft                                                                                                |
| IP                                                    | IP54 (Indoor using)                                                                                  |
| Lifespan                                              | >50,000H                                                                                             |
| Working Temperature                                   | -20°C~+45°C                                                                                          |
| Operating Humidity                                    | <95%                                                                                                 |
| Storage Temperature                                   | -40°C~+80°C                                                                                          |
| Input voltage(AC)                                     | 110 V 220 V 240 V 277 V                                                                              |
| Input current at 100%                                 | 10.9A 5.6A 5.1A 4.4A                                                                                 |

Spectrum: