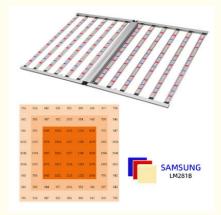

# **Product Specification**

| Product Name:                                                                      | 1200W LED Grow Lights For Seedlings                                                             |
|------------------------------------------------------------------------------------|-------------------------------------------------------------------------------------------------|
| Power:                                                                             | 1200W +/-5%                                                                                     |
| Input Voltage:                                                                     | 110-277VAC 50/60Hz                                                                              |
| <ul> <li>PPFD (Photosynthetic<br/>Photon Flux Density)<br/>(380-780nm):</li> </ul> | 3360µmol/m²/s                                                                                   |
| Material:                                                                          | Aluminum                                                                                        |
| PPE (Photosynthetic     Photon Efficacy):                                          | 2.8µmol/J                                                                                       |
| Full Spectrum:                                                                     | Full Spectrum 376pcs 2835 White Light<br>+16PCS 2835 460nm 35 Pcs 3030<br>660nm+7pcs 3030 730nm |
| Product Size:                                                                      | 2400*1100mm                                                                                     |
| Highlight:                                                                         | Greenhouse Full Spectrum LED Grow Light,                                                        |
|                                                                                    |                                                                                                 |

#### **Technical Parameters:**

| Product Name                                          | 1200W LED Grow Light                                                                                 |
|-------------------------------------------------------|------------------------------------------------------------------------------------------------------|
| Model number                                          | HY12-1200W-3C2-240                                                                                   |
| Power                                                 | 1200W +/-5%                                                                                          |
| Input voltage                                         | 110-277VAC 50/60Hz                                                                                   |
| LED Driver                                            | UL CE Driver                                                                                         |
| Lumen                                                 | 192000LM                                                                                             |
| Lumen efficiency CRI                                  | 160LM/W >80                                                                                          |
| PPFD (Photosynthetic Photon Flux Density) (380-780nm) | 3360µmol/m²/s                                                                                        |
| PPE (Photosynthetic Photon Efficacy)                  | 2.8μmol/J                                                                                            |
| Channel                                               | 1 channel                                                                                            |
| Dimmable                                              | 0-10V Dimming                                                                                        |
| Full spectrum                                         | Full spectrum 376pcs 2835 white light +16PCS 2835 460nm 35<br>pcs 3030 660nm+7pcs 3030 IR 730nm      |
| Mounting height                                       | ≥ 6" (15.2cm) Above canopy                                                                           |
| Supplementation time                                  | Vegetative Stage: 12 - 14 hours on; Flowering Stage: 9-12 hours on;<br>Fruiting Stage: 7-8 hours on. |
| Product size                                          | 2400*1100mm                                                                                          |
| PF                                                    | >0.95                                                                                                |
| THD                                                   | <15%                                                                                                 |
| LED Bar                                               | 12 strips                                                                                            |
| Angle                                                 | 120°                                                                                                 |
| Housing color/Material                                | Silver/Aluminum                                                                                      |
| Coverage                                              | 5x8ft                                                                                                |
| IP                                                    | IP54 (Indoor using)                                                                                  |
| Lifespan                                              | >50,000H                                                                                             |
| Working Temperature                                   | -20°C~+45°C                                                                                          |
| Operating Humidity                                    | <95%                                                                                                 |
| Storage Temperature                                   | -40°C~+80°C                                                                                          |
| Input voltage(AC)                                     | 110 V 220 V 240 V 277 V                                                                              |
| Input current at 100%                                 | 10.9A 5.6A 5.1A 4.4A                                                                                 |