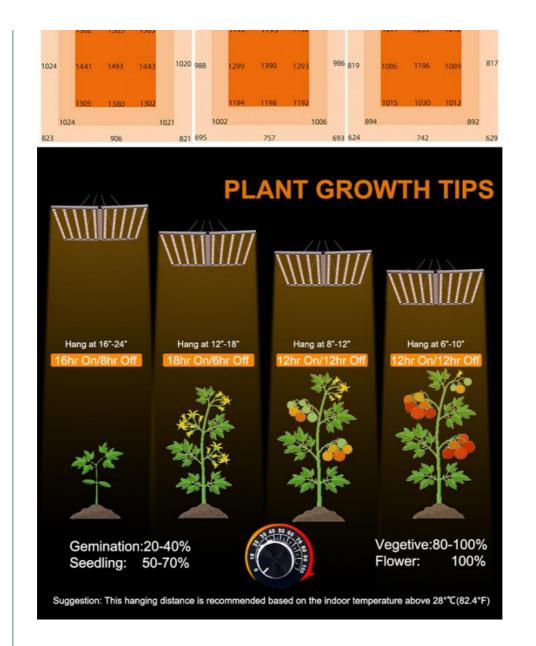

### **PPFD Map**

|      | 30cm          |      |       | 45cm       |      |     | 60cm          |     |
|------|---------------|------|-------|------------|------|-----|---------------|-----|
| 824  | 903           | 825  | 697   | 756        | 694  | 624 | 746           | 626 |
| 1021 |               | 1025 | 1005  |            | 1002 | 892 |               | 894 |
| 100  | 003 1303 1304 | 5    | 11110 | 2 1105 110 | 309  | 178 | 1011 1033 101 | 6   |