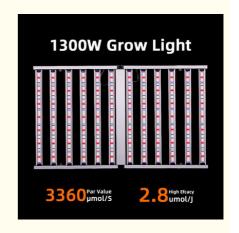

#### **Product Specification**

Product Name: 1300W LED Grow Light

Power: C/W:1200W +UV:100W
Input Voltage: 110-277VAC 50/60Hz

Full Spectrum White

Light+460nm+520nm+660nm+730nm+395nm

Material: AluminumCoverage: 4x6ft

• PPFD (Photosynthetic 3360µmol/m²/s

Photon Flux Density)

(380-780nm):

• Full Spectrum:

• PPE (Photosynthetic 2.8µmol/J

Photon Efficacy):

Highlight: 1300W Foldable LED Grow Light

#### **Technical Parameters:**

| Product Name                                          | 1300W LED Grow Light                                                                              |  |  |  |  |
|-------------------------------------------------------|---------------------------------------------------------------------------------------------------|--|--|--|--|
| Model number                                          | HY122-1300-2U1-180                                                                                |  |  |  |  |
| Power                                                 | W:1200W +UV:100W                                                                                  |  |  |  |  |
| Input voltage                                         | 110-277VAC 50/60Hz                                                                                |  |  |  |  |
| LED Driver                                            | UL CE Driver                                                                                      |  |  |  |  |
| Lumen                                                 | 192000LM                                                                                          |  |  |  |  |
| Lumen efficiency CRI                                  | 160LM/W >80                                                                                       |  |  |  |  |
| PPFD (Photosynthetic Photon Flux Density) (380-780nm) | 3360μmol/m²/s                                                                                     |  |  |  |  |
| PPE (Photosynthetic Photon Efficacy)                  | 2.8µmol/J                                                                                         |  |  |  |  |
| Dimmable                                              | 0-10V Dimming                                                                                     |  |  |  |  |
| Channel                                               | 2 channel                                                                                         |  |  |  |  |
| Color                                                 | Full spectrum white light+460nm+520nm+660nm+IR 730nm+UV 395nm                                     |  |  |  |  |
| Coverage                                              | 4x6ft                                                                                             |  |  |  |  |
| Mounting height                                       | ≥ 6" (15.2cm) Above canopy                                                                        |  |  |  |  |
| Supplementation time                                  | Vegetative Stage: 12 - 14 hours on; Flowering Stage: 9-12 hours on; Fruiting Stage: 7-8 hours on. |  |  |  |  |
| Product size                                          | 1800*1100mm                                                                                       |  |  |  |  |
| PF                                                    | >0.95                                                                                             |  |  |  |  |
| THD                                                   | <15%                                                                                              |  |  |  |  |
| LED Bar                                               | 12 strips                                                                                         |  |  |  |  |
| Angle                                                 | 120°                                                                                              |  |  |  |  |
| Housing color                                         | Silver                                                                                            |  |  |  |  |
| Material                                              | Aluminum                                                                                          |  |  |  |  |
| IP                                                    | IP54 (Indoor using)                                                                               |  |  |  |  |
| Lifespan                                              | >50,000H                                                                                          |  |  |  |  |
| Working Temperature                                   | -20°C~+45°C                                                                                       |  |  |  |  |
| Operating Humidity                                    | <95%                                                                                              |  |  |  |  |
| Storage Temperature                                   | -40°C~+80°C                                                                                       |  |  |  |  |
| Input voltage(AC)                                     | 120 V 208 V 240 V 277 V                                                                           |  |  |  |  |
| Input current at 100%                                 | 10.8A 6.4A 5.5A 4.8A                                                                              |  |  |  |  |