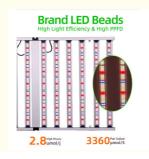

• PPFD (Photosynthetic 3360µmol/m²/s

Photon Flux Density)

(380-780nm):

• Full Spectrum:

• PPE (Photosynthetic 2.8µmol/J

Photon Efficacy):

Highlight: 1300W Foldable LED Grow Light

#### **Technical Parameters:**

| Product Name                                          | 1300W LED Grow Light                                                                              |  |  |  |  |
|-------------------------------------------------------|---------------------------------------------------------------------------------------------------|--|--|--|--|
| Model number                                          | HY122-1300-2U1-180                                                                                |  |  |  |  |
| Power                                                 | W:1200W +UV:100W                                                                                  |  |  |  |  |
| Input voltage                                         | 110-277VAC 50/60Hz                                                                                |  |  |  |  |
| LED Driver                                            | UL CE Driver                                                                                      |  |  |  |  |
| Lumen                                                 | 192000LM                                                                                          |  |  |  |  |
| Lumen efficiency CRI                                  | 160LM/W >80                                                                                       |  |  |  |  |
| PPFD (Photosynthetic Photon Flux Density) (380-780nm) | 3360μmol/m²/s                                                                                     |  |  |  |  |
| PPE (Photosynthetic Photon Efficacy)                  | 2.8µmol/J                                                                                         |  |  |  |  |
| Dimmable                                              | 0-10V Dimming                                                                                     |  |  |  |  |
| Channel                                               | 2 channel                                                                                         |  |  |  |  |
| Color                                                 | Full spectrum white light+460nm+520nm+660nm+IR 730nm+UV 395nm                                     |  |  |  |  |
| Coverage                                              | 4x6ft                                                                                             |  |  |  |  |
| Mounting height                                       | ≥ 6" (15.2cm) Above canopy                                                                        |  |  |  |  |
| Supplementation time                                  | Vegetative Stage: 12 - 14 hours on; Flowering Stage: 9-12 hours on; Fruiting Stage: 7-8 hours on. |  |  |  |  |
| Product size                                          | 1800*1100mm                                                                                       |  |  |  |  |
| PF                                                    | >0.95                                                                                             |  |  |  |  |
| THD                                                   | <15%                                                                                              |  |  |  |  |
| LED Bar                                               | 12 strips                                                                                         |  |  |  |  |
| Angle                                                 | 120°                                                                                              |  |  |  |  |
| Housing color                                         | Silver                                                                                            |  |  |  |  |
| Material                                              | Aluminum                                                                                          |  |  |  |  |
| IP                                                    | IP54 (Indoor using)                                                                               |  |  |  |  |
| Lifespan                                              | >50,000H                                                                                          |  |  |  |  |
| Working Temperature                                   | -20°C~+45°C                                                                                       |  |  |  |  |
| Operating Humidity                                    | <95%                                                                                              |  |  |  |  |
| Storage Temperature                                   | -40°C~+80°C                                                                                       |  |  |  |  |
| Input voltage(AC)                                     | 120 V 208 V 240 V 277 V                                                                           |  |  |  |  |
| Input current at 100%                                 | 10.8A 6.4A 5.5A 4.8A                                                                              |  |  |  |  |