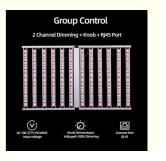

#### **Technical Parameters:**

| Product Name                                          | 1300W LED Grow Light                                                                              |  |  |  |  |
|-------------------------------------------------------|---------------------------------------------------------------------------------------------------|--|--|--|--|
| Model number                                          | HY122-1300-2U1-180                                                                                |  |  |  |  |
| Power                                                 | W:1200W +UV:100W                                                                                  |  |  |  |  |
| Input voltage                                         | 110-277VAC 50/60Hz                                                                                |  |  |  |  |
| LED Driver                                            | UL CE Driver                                                                                      |  |  |  |  |
| Lumen                                                 | 192000LM                                                                                          |  |  |  |  |
| Lumen efficiency CRI                                  | 160LM/W >80                                                                                       |  |  |  |  |
| PPFD (Photosynthetic Photon Flux Density) (380-780nm) | 3360μmol/m²/s                                                                                     |  |  |  |  |
| PPE (Photosynthetic Photon Efficacy)                  | 2.8µmol/J                                                                                         |  |  |  |  |
| Dimmable                                              | 0-10V Dimming                                                                                     |  |  |  |  |
| Channel                                               | 2 channel                                                                                         |  |  |  |  |
| Color                                                 | Full spectrum white light+460nm+520nm+660nm+IR 730nm+UV 395nm                                     |  |  |  |  |
| Coverage                                              | 4x6ft                                                                                             |  |  |  |  |
| Mounting height                                       | ≥ 6" (15.2cm) Above canopy                                                                        |  |  |  |  |
| Supplementation time                                  | Vegetative Stage: 12 - 14 hours on; Flowering Stage: 9-12 hours on; Fruiting Stage: 7-8 hours on. |  |  |  |  |
| Product size                                          | 1800*1100mm                                                                                       |  |  |  |  |
| PF                                                    | >0.95                                                                                             |  |  |  |  |
| THD                                                   | <15%                                                                                              |  |  |  |  |
| LED Bar                                               | 12 strips                                                                                         |  |  |  |  |
| Angle                                                 | 120°                                                                                              |  |  |  |  |
| Housing color                                         | Silver                                                                                            |  |  |  |  |
| Material                                              | Aluminum                                                                                          |  |  |  |  |
| IP                                                    | IP54 (Indoor using)                                                                               |  |  |  |  |
| Lifespan                                              | >50,000H                                                                                          |  |  |  |  |
| Working Temperature                                   | -20°C~+45°C                                                                                       |  |  |  |  |
| Operating Humidity                                    | <95%                                                                                              |  |  |  |  |
| Storage Temperature                                   | -40°C~+80°C                                                                                       |  |  |  |  |
| Input voltage(AC)                                     | 120 V 208 V 240 V 277 V                                                                           |  |  |  |  |
| Input current at 100%                                 | 10.8A 6.4A 5.5A 4.8A                                                                              |  |  |  |  |