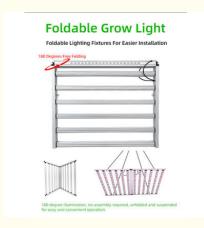

#### Features:

Product Name: Foldable LED Grow Light

Material: Aluminum Alloy

Foldable: Yes

Dimmable: 0-10V PWM Dimming

Voltage: AC 110-277V Led Quantity: 5208pcs

This Foldable LED Grow Light is a flexible vegetation grow light that can be used for folding botanical growth lamp. Made of durable aluminum alloy, it is designed to provide a dimmable light for plant growth with 5208pcs of LED lights. This grow light is also foldable, making it easy to store and use in different locations. It operates on AC 110-277V voltage, making it suitable for use in different countries.

#### **Applications:**

The ANROFU Foldable LED Grow Light is a portable cultivation light that is perfect for indoor gardening, hydroponic plants, and greenhouse cultivation. With its collapsible design, it is easy to store and transport, making it ideal for those who are always on the go. The ANROFU Foldable LED Grow Light is made of high-quality aluminum alloy, which ensures its durability and longevity. It is also dimmable, which allows you to adjust the lighting according to the needs of your plants.