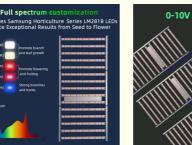

# **Product Specification**

| Product Name:                                                                      | LED Light Spectrum For Vegetative Growth                               |
|------------------------------------------------------------------------------------|------------------------------------------------------------------------|
| Power:                                                                             | 1500W±5%                                                               |
| Material:                                                                          | Aluminum                                                               |
| Input Voltage:                                                                     | 110-277VAC 50/60Hz                                                     |
| Lumen Efficiency CRI:                                                              | 160LM/W >80                                                            |
| <ul> <li>PPFD (Photosynthetic<br/>Photon Flux Density)<br/>(380-780nm):</li> </ul> | 4200µmol/m²/s                                                          |
| <ul> <li>PPE (Photosynthetic<br/>Photon Efficacy):</li> </ul>                      | 2.8μmol/J                                                              |
| Full Spectrum:                                                                     | Full Spectrum 376pcs 2835 White Light<br>+16PCS 2835 460nm 35 Pcs 3030 |

#### **Product Description:**

This full spectrum LED grow light is designed to emit the right kind of light that plants need to grow and thrive. The blue light helps promote vegetative growth, while the red light promotes flowering and fruiting.

#### Spectrum:

ANROFU Shenzhen Hanyuan Intelligent Technology Co., Ltd.

+86 15017943686

😋 wanghaiyan@anrofu.com 🍡 🌔

growled-light.com

3 Floor No.70, Zhulong Load, Fourth Industrial Shiyan Street Bao'An District Shenzhen City, Guangdong, China