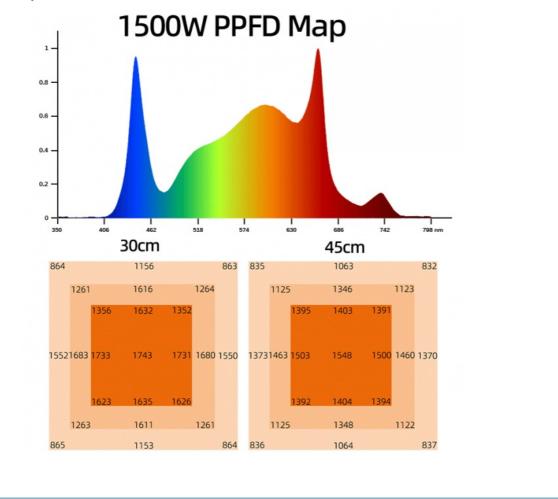

# **Product Specification**

| Product Name:                                                                      | LED Light Spectrum For Vegetative Growth                               |
|------------------------------------------------------------------------------------|------------------------------------------------------------------------|
| Power:                                                                             | 1500W±5%                                                               |
| Material:                                                                          | Aluminum                                                               |
| Input Voltage:                                                                     | 110-277VAC 50/60Hz                                                     |
| Lumen Efficiency CRI:                                                              | 160LM/W >80                                                            |
| <ul> <li>PPFD (Photosynthetic<br/>Photon Flux Density)<br/>(380-780nm):</li> </ul> | 4200µmol/m²/s                                                          |
| <ul> <li>PPE (Photosynthetic<br/>Photon Efficacy):</li> </ul>                      | 2.8μmol/J                                                              |
| Full Spectrum:                                                                     | Full Spectrum 376pcs 2835 White Light<br>+16PCS 2835 460nm 35 Pcs 3030 |

### **Technical Parameters:**

| Product Name                                          | 1500W LED Grow Light                                                                                 |
|-------------------------------------------------------|------------------------------------------------------------------------------------------------------|
| Model number                                          | HY15-1500W-3C2-240                                                                                   |
| Power                                                 | 1500W±5%                                                                                             |
| Input voltage                                         | 110-277VAC 50/60Hz                                                                                   |
| LED Driver                                            | UL CE Driver                                                                                         |
| Lumen                                                 | 240000LM                                                                                             |
| Lumen efficiency CRI                                  | 160LM/W >80                                                                                          |
| PPFD (Photosynthetic Photon Flux Density) (380-780nm) | 4200µmol/m²/s                                                                                        |
| PPE (Photosynthetic Photon Efficacy)                  | 2.8μmol/J                                                                                            |
| Channel                                               | 1 channel                                                                                            |
| Dimmable                                              | 0-10V Dimming                                                                                        |
| Full spectrum                                         | Full spectrum 376pcs 2835 white light +16PCS 2835 460nm 35<br>pcs 3030 660nm+7pcs 3030 IR 730nm      |
| Coverage                                              | 5x8ft                                                                                                |
| Mounting height                                       | ≥ 6" (15.2cm) Above canopy                                                                           |
| Supplementation time                                  | Vegetative Stage: 12 - 14 hours on; Flowering Stage: 9-12 hours on;<br>Fruiting Stage: 7-8 hours on. |
| Product size                                          | 2400*1100mm                                                                                          |
| PF                                                    | >0.95                                                                                                |
| THD                                                   | <15%                                                                                                 |
| LED Bar                                               | 15 strip                                                                                             |
| Angle                                                 | 120°                                                                                                 |
| Housing color/Material                                | Silver/Aluminum                                                                                      |
| IP                                                    | IP54 (Indoor using)                                                                                  |
| Lifespan                                              | >50,000H                                                                                             |
| Working Temperature                                   | -20°C~+45°C                                                                                          |
| Operating Humidity                                    | <95%                                                                                                 |
| Storage Temperature                                   | -40°C~+80°C                                                                                          |
| Input voltage(AC)                                     | 120 V 208 V 240 V 277 V                                                                              |
| Input current at 100%                                 | 12.5A 7.4A 6.4A 5.5A                                                                                 |