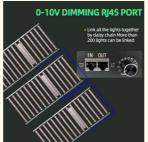

### **Technical Parameters:**

| Product Name                                          | 1500W LED Grow Light                                                                                 |
|-------------------------------------------------------|------------------------------------------------------------------------------------------------------|
| Model number                                          | HY15-1500W-3C2-240                                                                                   |
| Power                                                 | 1500W±5%                                                                                             |
| Input voltage                                         | 110-277VAC 50/60Hz                                                                                   |
| LED Driver                                            | UL CE Driver                                                                                         |
| Lumen                                                 | 240000LM                                                                                             |
| Lumen efficiency CRI                                  | 160LM/W >80                                                                                          |
| PPFD (Photosynthetic Photon Flux Density) (380-780nm) | 4200µmol/m²/s                                                                                        |
| PPE (Photosynthetic Photon Efficacy)                  | 2.8μmol/J                                                                                            |
| Channel                                               | 1 channel                                                                                            |
| Dimmable                                              | 0-10V Dimming                                                                                        |
| Full spectrum                                         | Full spectrum 376pcs 2835 white light +16PCS 2835 460nm 35<br>pcs 3030 660nm+7pcs 3030 IR 730nm      |
| Coverage                                              | 5x8ft                                                                                                |
| Mounting height                                       | ≥ 6" (15.2cm) Above canopy                                                                           |
| Supplementation time                                  | Vegetative Stage: 12 - 14 hours on; Flowering Stage: 9-12 hours on;<br>Fruiting Stage: 7-8 hours on. |
| Product size                                          | 2400*1100mm                                                                                          |
| PF                                                    | >0.95                                                                                                |
| THD                                                   | <15%                                                                                                 |
| LED Bar                                               | 15 strip                                                                                             |
| Angle                                                 | 120°                                                                                                 |
| Housing color/Material                                | Silver/Aluminum                                                                                      |
| IP                                                    | IP54 (Indoor using)                                                                                  |
| Lifespan                                              | >50,000H                                                                                             |
| Working Temperature                                   | -20°C~+45°C                                                                                          |
| Operating Humidity                                    | <95%                                                                                                 |
| Storage Temperature                                   | -40°C~+80°C                                                                                          |
| Input voltage(AC)                                     | 120 V 208 V 240 V 277 V                                                                              |
| Input current at 100%                                 | 12.5A 7.4A 6.4A 5.5A                                                                                 |