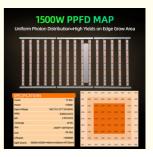

# **Product Specification**

| Product Name:                                                                      | LED Light Spectrum For Vegetative Growth                               |
|------------------------------------------------------------------------------------|------------------------------------------------------------------------|
| Power:                                                                             | 1500W±5%                                                               |
| Material:                                                                          | Aluminum                                                               |
| Input Voltage:                                                                     | 110-277VAC 50/60Hz                                                     |
| Lumen Efficiency CRI:                                                              | 160LM/W >80                                                            |
| <ul> <li>PPFD (Photosynthetic<br/>Photon Flux Density)<br/>(380-780nm):</li> </ul> | 4200µmol/m²/s                                                          |
| <ul> <li>PPE (Photosynthetic<br/>Photon Efficacy):</li> </ul>                      | 2.8μmol/J                                                              |
| Full Spectrum:                                                                     | Full Spectrum 376pcs 2835 White Light<br>+16PCS 2835 460nm 35 Pcs 3030 |

### **Technical Parameters:**

| Product Name                                          | 1500W LED Grow Light                                                                                 |
|-------------------------------------------------------|------------------------------------------------------------------------------------------------------|
| Model number                                          | HY15-1500W-3C2-240                                                                                   |
| Power                                                 | 1500W±5%                                                                                             |
| Input voltage                                         | 110-277VAC 50/60Hz                                                                                   |
| LED Driver                                            | UL CE Driver                                                                                         |
| Lumen                                                 | 240000LM                                                                                             |
| Lumen efficiency CRI                                  | 160LM/W >80                                                                                          |
| PPFD (Photosynthetic Photon Flux Density) (380-780nm) | 4200µmol/m²/s                                                                                        |
| PPE (Photosynthetic Photon Efficacy)                  | 2.8μmol/J                                                                                            |
| Channel                                               | 1 channel                                                                                            |
| Dimmable                                              | 0-10V Dimming                                                                                        |
| Full spectrum                                         | Full spectrum 376pcs 2835 white light +16PCS 2835 460nm 35<br>pcs 3030 660nm+7pcs 3030 IR 730nm      |
| Coverage                                              | 5x8ft                                                                                                |
| Mounting height                                       | ≥ 6" (15.2cm) Above canopy                                                                           |
| Supplementation time                                  | Vegetative Stage: 12 - 14 hours on; Flowering Stage: 9-12 hours on;<br>Fruiting Stage: 7-8 hours on. |
| Product size                                          | 2400*1100mm                                                                                          |
| PF                                                    | >0.95                                                                                                |
| THD                                                   | <15%                                                                                                 |
| LED Bar                                               | 15 strip                                                                                             |
| Angle                                                 | 120°                                                                                                 |
| Housing color/Material                                | Silver/Aluminum                                                                                      |
| IP                                                    | IP54 (Indoor using)                                                                                  |
| Lifespan                                              | >50,000H                                                                                             |
| Working Temperature                                   | -20°C~+45°C                                                                                          |
| Operating Humidity                                    | <95%                                                                                                 |
| Storage Temperature                                   | -40°C~+80°C                                                                                          |
| Input voltage(AC)                                     | 120 V 208 V 240 V 277 V                                                                              |
| Input current at 100%                                 | 12.5A 7.4A 6.4A 5.5A                                                                                 |