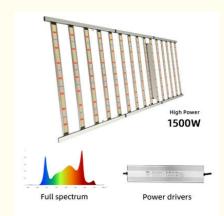

# 1500 Watt Full Spectrum LED Grow Light LED Light Spectrum For Vegetative Growth

# **Product Specification**

| Product Name:                                                                      | LED Light Spectrum For Vegetative Growth                               |
|------------------------------------------------------------------------------------|------------------------------------------------------------------------|
| Power:                                                                             | 1500W±5%                                                               |
| Material:                                                                          | Aluminum                                                               |
| Input Voltage:                                                                     | 110-277VAC 50/60Hz                                                     |
| Lumen Efficiency CRI:                                                              | 160LM/W >80                                                            |
| <ul> <li>PPFD (Photosynthetic<br/>Photon Flux Density)<br/>(380-780nm):</li> </ul> | 4200µmol/m²/s                                                          |
| <ul> <li>PPE (Photosynthetic<br/>Photon Efficacy):</li> </ul>                      | 2.8μmol/J                                                              |
| Full Spectrum:                                                                     | Full Spectrum 376pcs 2835 White Light<br>+16PCS 2835 460nm 35 Pcs 3030 |

### **Technical Parameters:**

| Product Name                                          | 1500W LED Grow Light                                                                                 |
|-------------------------------------------------------|------------------------------------------------------------------------------------------------------|
| Model number                                          | HY15-1500W-3C2-240                                                                                   |
| Power                                                 | 1500W±5%                                                                                             |
| Input voltage                                         | 110-277VAC 50/60Hz                                                                                   |
| LED Driver                                            | UL CE Driver                                                                                         |
| Lumen                                                 | 240000LM                                                                                             |
| Lumen efficiency CRI                                  | 160LM/W >80                                                                                          |
| PPFD (Photosynthetic Photon Flux Density) (380-780nm) | 4200µmol/m²/s                                                                                        |
| PPE (Photosynthetic Photon Efficacy)                  | 2.8μmol/J                                                                                            |
| Channel                                               | 1 channel                                                                                            |
| Dimmable                                              | 0-10V Dimming                                                                                        |
| Full spectrum                                         | Full spectrum 376pcs 2835 white light +16PCS 2835 460nm 35<br>pcs 3030 660nm+7pcs 3030 IR 730nm      |
| Coverage                                              | 5x8ft                                                                                                |
| Mounting height                                       | ≥ 6" (15.2cm) Above canopy                                                                           |
| Supplementation time                                  | Vegetative Stage: 12 - 14 hours on; Flowering Stage: 9-12 hours on;<br>Fruiting Stage: 7-8 hours on. |
| Product size                                          | 2400*1100mm                                                                                          |
| PF                                                    | >0.95                                                                                                |
| THD                                                   | <15%                                                                                                 |
| LED Bar                                               | 15 strip                                                                                             |
| Angle                                                 | 120°                                                                                                 |
| Housing color/Material                                | Silver/Aluminum                                                                                      |
| IP                                                    | IP54 (Indoor using)                                                                                  |
| Lifespan                                              | >50,000H                                                                                             |
| Working Temperature                                   | -20°C~+45°C                                                                                          |
| Operating Humidity                                    | <95%                                                                                                 |
| Storage Temperature                                   | -40°C~+80°C                                                                                          |
| Input voltage(AC)                                     | 120 V 208 V 240 V 277 V                                                                              |
| Input current at 100%                                 | 12.5A 7.4A 6.4A 5.5A                                                                                 |