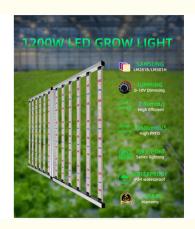

# Foldable 1200W LED Grow Light UV IR Energy Efficient For Indoor Gardening **Compact LED Grow Light**

# **Product Specification**

• Product Name: 1200W LED Grow Light

• Power: 1200W +/-5%

100-277VAC 50/60Hz • Input Voltage:

 Lumen Efficiency CRI: 160LM/W >80 • PPE (Photosynthetic 2.8µmol/J Photon Efficacy):

• Full Spectrum: Full Spectrum 392pcs 2835 White

Light+35pcs 3030 660nm+7pcs 3030 730nm

• Product Size: 2100\*1100mm • LED Bar: 12 Strips

• Highlight: Foldable 1200W LED Grow Light,

1200W LED Grow Light UV IR