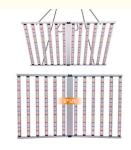

• Full Spectrum: Full Spectrum 392pcs 2835 White

Light+35pcs 3030 660nm+7pcs 3030 730nm

• Product Size: 2100\*1100mm • LED Bar: 12 Strips

• Highlight: Foldable 1200W LED Grow Light,

1200W LED Grow Light UV IR