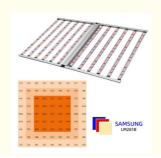

# **Product Specification**

• Product Name: 1200W LED Grow Light

• Power: 1200W +/-5%

100-277VAC 50/60Hz • Input Voltage:

 Lumen Efficiency CRI: 160LM/W >80 • PPE (Photosynthetic 2.8µmol/J Photon Efficacy):

• Full Spectrum: Full Spectrum 392pcs 2835 White

Light+35pcs 3030 660nm+7pcs 3030 730nm

• Product Size: 2100\*1100mm • LED Bar: 12 Strips

• Highlight: Foldable 1200W LED Grow Light,

1200W LED Grow Light UV IR

#### **Technical Parameters:**

| Product Name                                             | 1200W LED Grow Light                                                                                 |
|----------------------------------------------------------|------------------------------------------------------------------------------------------------------|
| Model number                                             | HY12-1200W-3C1-210                                                                                   |
| Power                                                    | 1200W +/-5%                                                                                          |
| Input voltage                                            | 100-277VAC 50/60Hz                                                                                   |
| LED Driver                                               | UL CE Driver                                                                                         |
| Lumen                                                    | 192000LM                                                                                             |
| Lumen efficiency CRI                                     | 160LM/W >80                                                                                          |
| PPFD (Photosynthetic Photon Flux<br>Density) (380-780nm) | 3360µmol/m²/s                                                                                        |
| PPE (Photosynthetic Photon Efficacy)                     | 2.8µmol/J                                                                                            |
| Dimmable                                                 | 0-10V Dimmer                                                                                         |
| Channel                                                  | 1 channel                                                                                            |
| Full spectrum                                            | Full spectrum 392pcs 2835 white light+35pcs 3030 660nm+7pcs 3030 730nm                               |
| Mounting height                                          | ≥ 6" (15.2cm) Above canopy                                                                           |
| Supplementation time                                     | 1. Vegetative Stage: 12 - 14 hours on; Flowering Stage: 9-12 hours on; Fruiting Stage: 7-8 hours on. |
| Product size                                             | 2100*1100mm                                                                                          |
| PF                                                       | >0.95                                                                                                |
| THD                                                      | <15%                                                                                                 |
| LED Bar                                                  | 12 strips                                                                                            |
| Angle                                                    | 120°                                                                                                 |
| Housing color/Material                                   | Silver/Aluminum                                                                                      |
| Coverage                                                 | 5x8ft                                                                                                |
| IP                                                       | IP54 (Indoor using)                                                                                  |
| Lifespan                                                 | >50,000H                                                                                             |
| Working Temperature                                      | -20°C~+45°C                                                                                          |
| Operating Humidity                                       | <95%                                                                                                 |
| Storage Temperature                                      | -40°C~+80°C                                                                                          |
| Input voltage(AC)                                        | 100 V 220 V 240 V 277 V                                                                              |
| Input current at 100%                                    | 11A 5.5A 5A 4.4A                                                                                     |