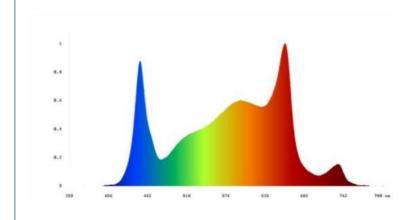

• Full Spectrum: Full Spectrum 392pcs 2835 White

Light+35pcs 3030 660nm+7pcs 3030 730nm

• Product Size: 2100\*1100mm • LED Bar: 12 Strips

• Highlight: Foldable 1200W LED Grow Light,

1200W LED Grow Light UV IR

#### **Technical Parameters:**

| Product Name                                             | 1200W LED Grow Light                                                                                 |
|----------------------------------------------------------|------------------------------------------------------------------------------------------------------|
| Model number                                             | HY12-1200W-3C1-210                                                                                   |
| Power                                                    | 1200W +/-5%                                                                                          |
| Input voltage                                            | 100-277VAC 50/60Hz                                                                                   |
| LED Driver                                               | UL CE Driver                                                                                         |
| Lumen                                                    | 192000LM                                                                                             |
| Lumen efficiency CRI                                     | 160LM/W >80                                                                                          |
| PPFD (Photosynthetic Photon Flux<br>Density) (380-780nm) | 3360µmol/m²/s                                                                                        |
| PPE (Photosynthetic Photon Efficacy)                     | 2.8µmol/J                                                                                            |
| Dimmable                                                 | 0-10V Dimmer                                                                                         |
| Channel                                                  | 1 channel                                                                                            |
| Full spectrum                                            | Full spectrum 392pcs 2835 white light+35pcs 3030 660nm+7pcs 3030 730nm                               |
| Mounting height                                          | ≥ 6" (15.2cm) Above canopy                                                                           |
| Supplementation time                                     | 1. Vegetative Stage: 12 - 14 hours on; Flowering Stage: 9-12 hours on; Fruiting Stage: 7-8 hours on. |
| Product size                                             | 2100*1100mm                                                                                          |
| PF                                                       | >0.95                                                                                                |
| THD                                                      | <15%                                                                                                 |
| LED Bar                                                  | 12 strips                                                                                            |
| Angle                                                    | 120°                                                                                                 |
| Housing color/Material                                   | Silver/Aluminum                                                                                      |
| Coverage                                                 | 5x8ft                                                                                                |
| IP                                                       | IP54 (Indoor using)                                                                                  |
| Lifespan                                                 | >50,000H                                                                                             |
| Working Temperature                                      | -20°C~+45°C                                                                                          |
| Operating Humidity                                       | <95%                                                                                                 |
| Storage Temperature                                      | -40°C~+80°C                                                                                          |
| Input voltage(AC)                                        | 100 V 220 V 240 V 277 V                                                                              |
| Input current at 100%                                    | 11A 5.5A 5A 4.4A                                                                                     |

#### Spectrum: