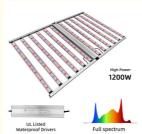

# **Product Specification**

• Product Name: 1200W LED Grow Light

• Power: 1200W +/-5%

100-277VAC 50/60Hz • Input Voltage:

 Lumen Efficiency CRI: 160LM/W >80 • PPE (Photosynthetic 2.8µmol/J Photon Efficacy):

• Full Spectrum: Full Spectrum 392pcs 2835 White

Light+35pcs 3030 660nm+7pcs 3030 730nm

• Product Size: 2100\*1100mm • LED Bar: 12 Strips

• Highlight: Foldable 1200W LED Grow Light,

1200W LED Grow Light UV IR

#### **Technical Parameters:**

| Product Name                                             | 1200W LED Grow Light                                                                                 |
|----------------------------------------------------------|------------------------------------------------------------------------------------------------------|
| Model number                                             | HY12-1200W-3C1-210                                                                                   |
| Power                                                    | 1200W +/-5%                                                                                          |
| Input voltage                                            | 100-277VAC 50/60Hz                                                                                   |
| LED Driver                                               | UL CE Driver                                                                                         |
| Lumen                                                    | 192000LM                                                                                             |
| Lumen efficiency CRI                                     | 160LM/W >80                                                                                          |
| PPFD (Photosynthetic Photon Flux<br>Density) (380-780nm) | 3360µmol/m²/s                                                                                        |
| PPE (Photosynthetic Photon Efficacy)                     | 2.8µmol/J                                                                                            |
| Dimmable                                                 | 0-10V Dimmer                                                                                         |
| Channel                                                  | 1 channel                                                                                            |
| Full spectrum                                            | Full spectrum 392pcs 2835 white light+35pcs 3030 660nm+7pcs 3030 730nm                               |
| Mounting height                                          | ≥ 6" (15.2cm) Above canopy                                                                           |
| Supplementation time                                     | 1. Vegetative Stage: 12 - 14 hours on; Flowering Stage: 9-12 hours on; Fruiting Stage: 7-8 hours on. |
| Product size                                             | 2100*1100mm                                                                                          |
| PF                                                       | >0.95                                                                                                |
| THD                                                      | <15%                                                                                                 |
| LED Bar                                                  | 12 strips                                                                                            |
| Angle                                                    | 120°                                                                                                 |
| Housing color/Material                                   | Silver/Aluminum                                                                                      |
| Coverage                                                 | 5x8ft                                                                                                |
| IP                                                       | IP54 (Indoor using)                                                                                  |
| Lifespan                                                 | >50,000H                                                                                             |
| Working Temperature                                      | -20°C~+45°C                                                                                          |
| Operating Humidity                                       | <95%                                                                                                 |
| Storage Temperature                                      | -40°C~+80°C                                                                                          |
| Input voltage(AC)                                        | 100 V 220 V 240 V 277 V                                                                              |
| Input current at 100%                                    | 11A 5.5A 5A 4.4A                                                                                     |