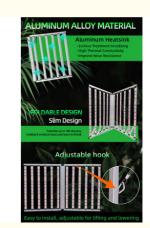

# Foldable 1200W LED Grow Light UV IR Energy Efficient For Indoor Gardening **Compact LED Grow Light**

• Full Spectrum: Full Spectrum 392pcs 2835 White

Light+35pcs 3030 660nm+7pcs 3030 730nm

• Product Size: 2100\*1100mm • LED Bar: 12 Strips

• Highlight: Foldable 1200W LED Grow Light,

1200W LED Grow Light UV IR