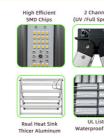

# **Technical Parameters:**

| Product Name                                          | 860W LED Grow Light                                                                                  |
|-------------------------------------------------------|------------------------------------------------------------------------------------------------------|
| Model number                                          | HY82-860W-2U2-110                                                                                    |
| Power                                                 | C/W:800W +UV:60W                                                                                     |
| Input voltage                                         | 110-277VAC 50/60Hz                                                                                   |
| LED Driver                                            | UL CE Driver                                                                                         |
| Lumen                                                 | 128000LM                                                                                             |
| Lumen efficiency CRI                                  | 160LM/W >80                                                                                          |
| PPFD (Photosynthetic Photon Flux Density) (380-780nm) | 2240µmol/m²/s                                                                                        |
| PPE (Photosynthetic Photon Efficacy)                  | 2.8µmol/J                                                                                            |
| Channel                                               | 2 channel                                                                                            |
| Dimmable                                              | 0-10V dimming                                                                                        |
| Full spectrum                                         | Full spectrum white light+460nm+660nm+IR 730nm+UV 395nm                                              |
| Coverage                                              | 4x4ft 2x4ft                                                                                          |
| Mounting height                                       | ≥ 6" (15.2cm) Above canopy                                                                           |
| Supplementation time                                  | Vegetative Stage: 12 - 14 hours on; Flowering Stage: 9-12 hours on;<br>Fruiting Stage: 7-8 hours on. |
| Product size                                          | 1100*1100mm                                                                                          |
| PF                                                    | >0.95                                                                                                |
| THD                                                   | <15%                                                                                                 |
| LED Bar                                               | 8 strips                                                                                             |
| Angle                                                 | 120°                                                                                                 |
| Housing color                                         | Silver                                                                                               |
| Material                                              | Aluminum                                                                                             |
| IP                                                    | IP54 (Indoor using)                                                                                  |
| Lifespan                                              | >50,000H                                                                                             |
| Working Temperature                                   | -20°C~+45°C                                                                                          |
| Operating Humidity                                    | <95%                                                                                                 |
| Storage Temperature                                   | -40°C~+80°C                                                                                          |
| Input voltage(AC)                                     | 120 V 208 V 240 V 277 V                                                                              |
| Input current at 100%                                 | 7.2A 4.2A 3.7A 3.2A                                                                                  |

# **Applications:**

The product design of ANROFU Full Spectrum LED Grow Light is modular, making it easy to install. The mobile app control feature allows users to control the light settings remotely, providing convenience and ease of use. The LED chips used in this product are high-quality Samsung chips, which guarantees a consistent and reliable performance.