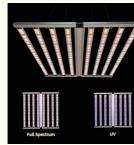

# **Technical Parameters:**

| Product Name                                          | 860W LED Grow Light                                                                                  |
|-------------------------------------------------------|------------------------------------------------------------------------------------------------------|
| Model number                                          | HY82-860W-2U2-110                                                                                    |
| Power                                                 | C/W:800W +UV:60W                                                                                     |
| Input voltage                                         | 110-277VAC 50/60Hz                                                                                   |
| LED Driver                                            | UL CE Driver                                                                                         |
| Lumen                                                 | 128000LM                                                                                             |
| Lumen efficiency CRI                                  | 160LM/W >80                                                                                          |
| PPFD (Photosynthetic Photon Flux Density) (380-780nm) | 2240µmol/m²/s                                                                                        |
| PPE (Photosynthetic Photon Efficacy)                  | 2.8µmol/J                                                                                            |
| Channel                                               | 2 channel                                                                                            |
| Dimmable                                              | 0-10V dimming                                                                                        |
| Full spectrum                                         | Full spectrum white light+460nm+660nm+IR 730nm+UV 395nm                                              |
| Coverage                                              | 4x4ft 2x4ft                                                                                          |
| Mounting height                                       | ≥ 6" (15.2cm) Above canopy                                                                           |
| Supplementation time                                  | Vegetative Stage: 12 - 14 hours on; Flowering Stage: 9-12 hours on;<br>Fruiting Stage: 7-8 hours on. |
| Product size                                          | 1100*1100mm                                                                                          |
| PF                                                    | >0.95                                                                                                |
| THD                                                   | <15%                                                                                                 |
| LED Bar                                               | 8 strips                                                                                             |
| Angle                                                 | 120°                                                                                                 |
| Housing color                                         | Silver                                                                                               |
| Material                                              | Aluminum                                                                                             |
| IP                                                    | IP54 (Indoor using)                                                                                  |
| Lifespan                                              | >50,000H                                                                                             |
| Working Temperature                                   | -20°C~+45°C                                                                                          |
| Operating Humidity                                    | <95%                                                                                                 |
| Storage Temperature                                   | -40°C~+80°C                                                                                          |
| Input voltage(AC)                                     | 120 V 208 V 240 V 277 V                                                                              |
| Input current at 100%                                 | 7.2A 4.2A 3.7A 3.2A                                                                                  |

# Spectrum:

ANROFU Shenzhen Hanyuan Intelligent Technology Co., Ltd.

wanghaiyan@anrofu.com

@ growled-light.com

3 Floor No.70, Zhulong Load, Fourth Industrial Shiyan Street Bao'An District Shenzhen City, Guangdong, China