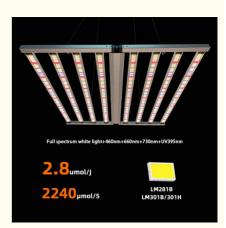

# **Product Specification**

| Product Name:                                                 | 860W LED Grow Light                                              |
|---------------------------------------------------------------|------------------------------------------------------------------|
| Power:                                                        | C/W:800W +UV:60W                                                 |
| Input Voltage:                                                | 110-277VAC 50/60Hz                                               |
| Material:                                                     | Aluminum                                                         |
| Lumen Efficiency CRI:                                         | 160LM/W >80                                                      |
| Channel:                                                      | 2 Channel                                                        |
| Full Spectrum:                                                | Full Spectrum White<br>Light+460nm+660nm+730nm+395nm             |
| <ul> <li>PPE (Photosynthetic<br/>Photon Efficacy):</li> </ul> | 2.8µmol/J                                                        |
| Highlight:                                                    | 860W Full Spectrum LED Grow Light,<br>860W UV IR LED Grow Light, |

# **Technical Parameters:**

| Product Name                                          | 860W LED Grow Light                                                                                  |
|-------------------------------------------------------|------------------------------------------------------------------------------------------------------|
| Model number                                          | HY82-860W-2U2-110                                                                                    |
| Power                                                 | C/W:800W +UV:60W                                                                                     |
| Input voltage                                         | 110-277VAC 50/60Hz                                                                                   |
| LED Driver                                            | UL CE Driver                                                                                         |
| Lumen                                                 | 128000LM                                                                                             |
| Lumen efficiency CRI                                  | 160LM/W >80                                                                                          |
| PPFD (Photosynthetic Photon Flux Density) (380-780nm) | 2240µmol/m²/s                                                                                        |
| PPE (Photosynthetic Photon Efficacy)                  | 2.8µmol/J                                                                                            |
| Channel                                               | 2 channel                                                                                            |
| Dimmable                                              | 0-10V dimming                                                                                        |
| Full spectrum                                         | Full spectrum white light+460nm+660nm+IR 730nm+UV 395nm                                              |
| Coverage                                              | 4x4ft 2x4ft                                                                                          |
| Mounting height                                       | ≥ 6" (15.2cm) Above canopy                                                                           |
| Supplementation time                                  | Vegetative Stage: 12 - 14 hours on; Flowering Stage: 9-12 hours on;<br>Fruiting Stage: 7-8 hours on. |
| Product size                                          | 1100*1100mm                                                                                          |
| PF                                                    | >0.95                                                                                                |
| THD                                                   | <15%                                                                                                 |
| LED Bar                                               | 8 strips                                                                                             |
| Angle                                                 | 120°                                                                                                 |
| Housing color                                         | Silver                                                                                               |
| Material                                              | Aluminum                                                                                             |
| IP                                                    | IP54 (Indoor using)                                                                                  |
| Lifespan                                              | >50,000H                                                                                             |
| Working Temperature                                   | -20°C~+45°C                                                                                          |
| Operating Humidity                                    | <95%                                                                                                 |
| Storage Temperature                                   | -40°C~+80°C                                                                                          |
| Input voltage(AC)                                     | 120 V 208 V 240 V 277 V                                                                              |
| Input current at 100%                                 | 7.2A 4.2A 3.7A 3.2A                                                                                  |

The par value of the ANROFU Full Spectrum LED Grow Light is 2.8µmol/J, making it a suitable choice for all plant-growing occasions. It is the perfect choice for greenhouse LED grow lights, commercial LED grow lights, and all other indoor plant-growing scenarios.