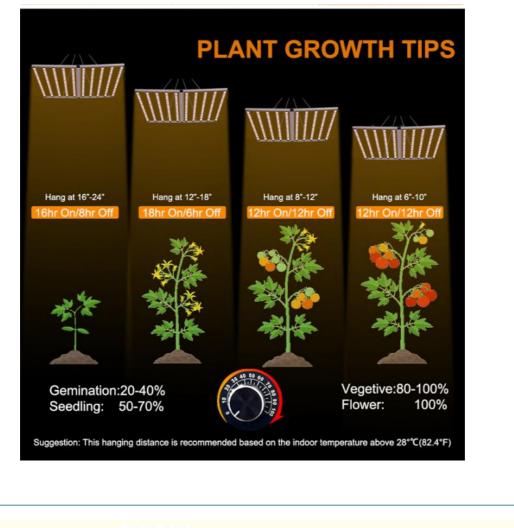

# **Technical Parameters:**

| Product Name                                          | 860W LED Grow Light                                                                                  |
|-------------------------------------------------------|------------------------------------------------------------------------------------------------------|
| Model number                                          | HY82-860W-2U2-110                                                                                    |
| Power                                                 | C/W:800W +UV:60W                                                                                     |
| Input voltage                                         | 110-277VAC 50/60Hz                                                                                   |
| LED Driver                                            | UL CE Driver                                                                                         |
| Lumen                                                 | 128000LM                                                                                             |
| Lumen efficiency CRI                                  | 160LM/W >80                                                                                          |
| PPFD (Photosynthetic Photon Flux Density) (380-780nm) | 2240µmol/m²/s                                                                                        |
| PPE (Photosynthetic Photon Efficacy)                  | 2.8µmol/J                                                                                            |
| Channel                                               | 2 channel                                                                                            |
| Dimmable                                              | 0-10V dimming                                                                                        |
| Full spectrum                                         | Full spectrum white light+460nm+660nm+IR 730nm+UV 395nm                                              |
| Coverage                                              | 4x4ft 2x4ft                                                                                          |
| Mounting height                                       | ≥ 6" (15.2cm) Above canopy                                                                           |
| Supplementation time                                  | Vegetative Stage: 12 - 14 hours on; Flowering Stage: 9-12 hours on;<br>Fruiting Stage: 7-8 hours on. |
| Product size                                          | 1100*1100mm                                                                                          |
| PF                                                    | >0.95                                                                                                |
| THD                                                   | <15%                                                                                                 |
| LED Bar                                               | 8 strips                                                                                             |
| Angle                                                 | 120°                                                                                                 |
| Housing color                                         | Silver                                                                                               |
| Material                                              | Aluminum                                                                                             |
| IP                                                    | IP54 (Indoor using)                                                                                  |
| Lifespan                                              | >50,000H                                                                                             |
| Working Temperature                                   | -20°C~+45°C                                                                                          |
| Operating Humidity                                    | <95%                                                                                                 |
| Storage Temperature                                   | -40°C~+80°C                                                                                          |
| Input voltage(AC)                                     | 120 V 208 V 240 V 277 V                                                                              |
| Input current at 100%                                 | 7.2A 4.2A 3.7A 3.2A                                                                                  |