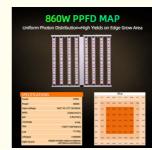

# **Technical Parameters:**

| Product Name                                          | 860W LED Grow Light                                                                                  |
|-------------------------------------------------------|------------------------------------------------------------------------------------------------------|
| Model number                                          | HY82-860W-2U2-110                                                                                    |
| Power                                                 | C/W:800W +UV:60W                                                                                     |
| Input voltage                                         | 110-277VAC 50/60Hz                                                                                   |
| LED Driver                                            | UL CE Driver                                                                                         |
| Lumen                                                 | 128000LM                                                                                             |
| Lumen efficiency CRI                                  | 160LM/W >80                                                                                          |
| PPFD (Photosynthetic Photon Flux Density) (380-780nm) | 2240µmol/m²/s                                                                                        |
| PPE (Photosynthetic Photon Efficacy)                  | 2.8µmol/J                                                                                            |
| Channel                                               | 2 channel                                                                                            |
| Dimmable                                              | 0-10V dimming                                                                                        |
| Full spectrum                                         | Full spectrum white light+460nm+660nm+IR 730nm+UV 395nm                                              |
| Coverage                                              | 4x4ft 2x4ft                                                                                          |
| Mounting height                                       | ≥ 6" (15.2cm) Above canopy                                                                           |
| Supplementation time                                  | Vegetative Stage: 12 - 14 hours on; Flowering Stage: 9-12 hours on;<br>Fruiting Stage: 7-8 hours on. |
| Product size                                          | 1100*1100mm                                                                                          |
| PF                                                    | >0.95                                                                                                |
| THD                                                   | <15%                                                                                                 |
| LED Bar                                               | 8 strips                                                                                             |
| Angle                                                 | 120°                                                                                                 |
| Housing color                                         | Silver                                                                                               |
| Material                                              | Aluminum                                                                                             |
| IP                                                    | IP54 (Indoor using)                                                                                  |
| Lifespan                                              | >50,000H                                                                                             |
| Working Temperature                                   | -20°C~+45°C                                                                                          |
| Operating Humidity                                    | <95%                                                                                                 |
| Storage Temperature                                   | -40°C~+80°C                                                                                          |
| Input voltage(AC)                                     | 120 V 208 V 240 V 277 V                                                                              |
| Input current at 100%                                 | 7.2A 4.2A 3.7A 3.2A                                                                                  |