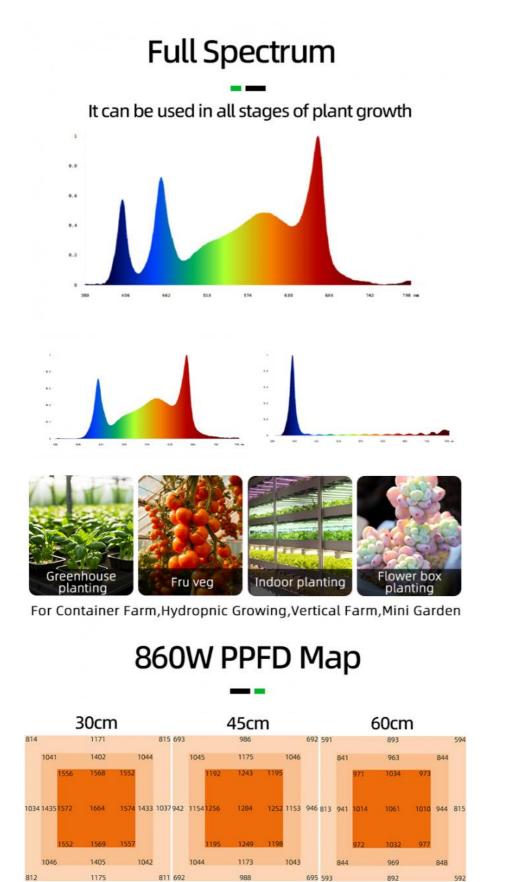

# **Technical Parameters:**

| Product Name                                          | 860W LED Grow Light                                                                                  |
|-------------------------------------------------------|------------------------------------------------------------------------------------------------------|
| Model number                                          | HY82-860W-2U2-110                                                                                    |
| Power                                                 | C/W:800W +UV:60W                                                                                     |
| Input voltage                                         | 110-277VAC 50/60Hz                                                                                   |
| LED Driver                                            | UL CE Driver                                                                                         |
| Lumen                                                 | 128000LM                                                                                             |
| Lumen efficiency CRI                                  | 160LM/W >80                                                                                          |
| PPFD (Photosynthetic Photon Flux Density) (380-780nm) | 2240µmol/m²/s                                                                                        |
| PPE (Photosynthetic Photon Efficacy)                  | 2.8µmol/J                                                                                            |
| Channel                                               | 2 channel                                                                                            |
| Dimmable                                              | 0-10V dimming                                                                                        |
| Full spectrum                                         | Full spectrum white light+460nm+660nm+IR 730nm+UV 395nm                                              |
| Coverage                                              | 4x4ft 2x4ft                                                                                          |
| Mounting height                                       | ≥ 6" (15.2cm) Above canopy                                                                           |
| Supplementation time                                  | Vegetative Stage: 12 - 14 hours on; Flowering Stage: 9-12 hours on;<br>Fruiting Stage: 7-8 hours on. |
| Product size                                          | 1100*1100mm                                                                                          |
| PF                                                    | >0.95                                                                                                |
| THD                                                   | <15%                                                                                                 |
| LED Bar                                               | 8 strips                                                                                             |
| Angle                                                 | 120°                                                                                                 |
| Housing color                                         | Silver                                                                                               |
| Material                                              | Aluminum                                                                                             |
| IP                                                    | IP54 (Indoor using)                                                                                  |
| Lifespan                                              | >50,000H                                                                                             |
| Working Temperature                                   | -20°C~+45°C                                                                                          |
| Operating Humidity                                    | <95%                                                                                                 |
| Storage Temperature                                   | -40°C~+80°C                                                                                          |
| Input voltage(AC)                                     | 120 V 208 V 240 V 277 V                                                                              |
| Input current at 100%                                 | 7.2A 4.2A 3.7A 3.2A                                                                                  |

The par value of the ANROFU Full Spectrum LED Grow Light is 2.8µmol/J, making it a suitable choice for all plant-growing occasions. It is the perfect choice for greenhouse LED grow lights, commercial LED grow lights, and all other indoor plant-growing scenarios.