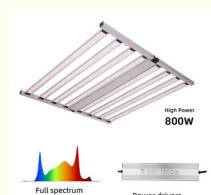

# Full Spectrum Fluorescent Lights For Growing Plants 800W LED Plant Growth Light Dimmable Full Spectrum LED Light

#### Features:

Product Name: Full Spectrum LED Grow Light Product Design: Foldable Design+ Dimmable Control Power : 800W ± 5% Packing Size: 1140\*600\*125mm/1pc Body Material: Aluminum

### **Technical Parameters:**

| Product Name                                          | 800W LED Grow Light                                                                                  |
|-------------------------------------------------------|------------------------------------------------------------------------------------------------------|
| Model number                                          | HY8-800W-2C2-110                                                                                     |
| Power                                                 | 800W +/-5%                                                                                           |
| Input voltage                                         | 110-277VAC 50/60Hz                                                                                   |
| LED Driver                                            | UL CE Driver                                                                                         |
| Lumen                                                 | 128000LM                                                                                             |
| Lumen efficiency CRI                                  | 160LM/W >80                                                                                          |
| PPFD (Photosynthetic Photon Flux Density) (380-780nm) | 2240µmol/S                                                                                           |
| PPE (Photosynthetic Photon Efficacy)                  | 2.8μmol/J                                                                                            |
| Channel                                               | 1 channel                                                                                            |
| Dimmable                                              | 0-10V dimming                                                                                        |
| Full spectrum                                         | Full spectrum white light+460nm+660nm+ IR 730nm                                                      |
| Coverage                                              | 4x4ft                                                                                                |
| Mounting height                                       | ≥ 6" (15.2cm) Above canopy                                                                           |
| Supplementation time                                  | Vegetative Stage: 12 - 14 hours on; Flowering Stage: 9-12 hours on;<br>Fruiting Stage: 7-8 hours on. |
| Product size                                          | 1100*1100mm                                                                                          |
| PF                                                    | >0.95                                                                                                |
| THD                                                   | <15%                                                                                                 |
| LED Bar                                               | 8 strips                                                                                             |
| Angle                                                 | 120°                                                                                                 |
| Housing color                                         | Silver                                                                                               |