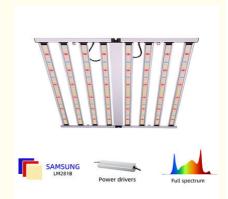

The Full Spectrum LED Grow Light is equipped with high-quality Samsung LED chips, which provide the perfect balance of light for your plants. The blue light helps to promote plant growth, while the red light is responsible for flowering and fruiting. With this full spectrum LED grow light, you can be sure that your plants are getting the optimal amount of light they need at all stages of their growth cycle. In addition to its impressive performance, the Full Spectrum LED Grow Light is also energy-efficient, with a power of only 800W. This means that you can save on energy costs while still providing your plants with the ideal amount of light they need to grow and thrive. In conclusion, the Full Spectrum LED Grow Light is an excellent choice for commercial growers who want a high-performance, energy-efficient lighting solution for their plants. With its modular design, mobile app control, and impressive par value, this full spectrum LED grow light is sure to help you achieve the best possible results for your plants.

### **Applications:**

The Full Spectrum LED Grow Light is designed with high-quality Samsung LED chips, providing your plants with the right amount of light they need for optimal growth. With a lamp power of 800W(LED), making it an energy-saving choice for indoor gardening. Its foldable design and mobile app control allow you to customize the lighting for your plants, ensuring that they get the right amount of light at the right time.

The Full Spectrum LED Grow Light is perfect for various application occasions and scenarios. It can be used for indoor gardening, hydroponics, greenhouse cultivation, and even for growing plants in your own home. The product's full spectrum light can be adjusted to mimic natural sunlight, making it perfect for plants that require different levels of light at different stages of their growth cycle. With its high-quality Samsung LED chips, it can provide your plants with the right amount of light for photosynthesis, ensuring that they grow healthy and strong.