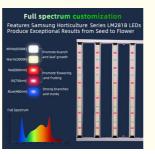

#### Spectrum:

# **Product Specification**

| Material:                                                                          | Aluminum                                               |
|------------------------------------------------------------------------------------|--------------------------------------------------------|
| Product Name:                                                                      | Full Spectrum Fluorescent Lights For<br>Growing Plants |
| Input Voltage:                                                                     | 110-277VAC 50/60Hz                                     |
| Lumen Efficiency CRI:                                                              | 160LM/W >80                                            |
| <ul> <li>PPFD (Photosynthetic<br/>Photon Flux Density)<br/>(380-780nm):</li> </ul> | 2240µmol/m²/s                                          |
| <ul> <li>PPE (Photosynthetic<br/>Photon Efficacy):</li> </ul>                      | 2.8µmol/J                                              |
| Full Spectrum:                                                                     | Full Spectrum White<br>Light+460nm+660nm+IR 730nm      |
| Angle:                                                                             | 120°                                                   |
|                                                                                    |                                                        |

### **Technical Parameters:**

| Product Name                                          | 800W LED Grow Light                                                                                  |
|-------------------------------------------------------|------------------------------------------------------------------------------------------------------|
| Model number                                          | HY8-800W-2C2-110                                                                                     |
| Power                                                 | 800W +/-5%                                                                                           |
| Input voltage                                         | 110-277VAC 50/60Hz                                                                                   |
| LED Driver                                            | UL CE Driver                                                                                         |
| Lumen                                                 | 128000LM                                                                                             |
| Lumen efficiency CRI                                  | 160LM/W >80                                                                                          |
| PPFD (Photosynthetic Photon Flux Density) (380-780nm) | 2240µmol/S                                                                                           |
| PPE (Photosynthetic Photon Efficacy)                  | 2.8μmol/J                                                                                            |
| Channel                                               | 1 channel                                                                                            |
| Dimmable                                              | 0-10V dimming                                                                                        |
| Full spectrum                                         | Full spectrum white light+460nm+660nm+ IR 730nm                                                      |
| Coverage                                              | 4x4ft                                                                                                |
| Mounting height                                       | ≥ 6" (15.2cm) Above canopy                                                                           |
| Supplementation time                                  | Vegetative Stage: 12 - 14 hours on; Flowering Stage: 9-12 hours on;<br>Fruiting Stage: 7-8 hours on. |
| Product size                                          | 1100*1100mm                                                                                          |
| PF                                                    | >0.95                                                                                                |
| THD                                                   | <15%                                                                                                 |
| LED Bar                                               | 8 strips                                                                                             |
| Angle                                                 | 120°                                                                                                 |
| Housing color                                         | Silver                                                                                               |