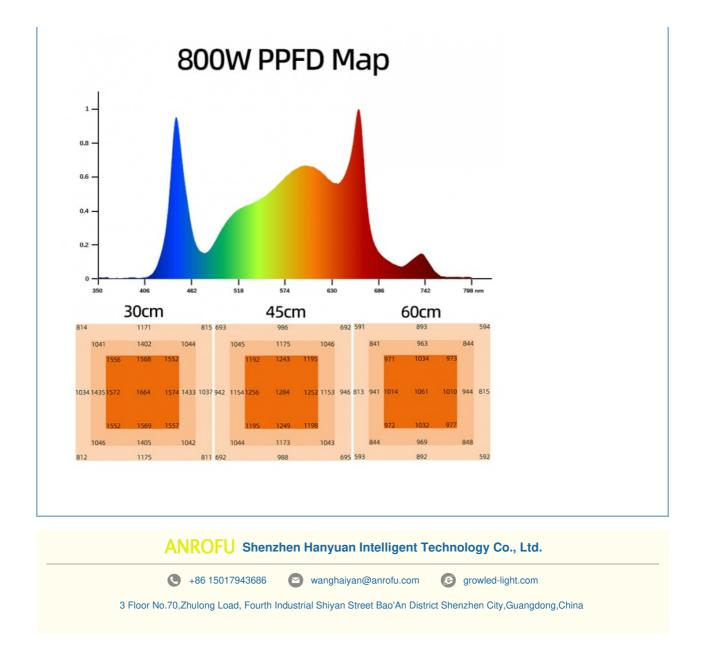

# **Product Specification**

| Material:                                                                          | Aluminum                                               |
|------------------------------------------------------------------------------------|--------------------------------------------------------|
| Product Name:                                                                      | Full Spectrum Fluorescent Lights For<br>Growing Plants |
| Input Voltage:                                                                     | 110-277VAC 50/60Hz                                     |
| Lumen Efficiency CRI:                                                              | 160LM/W >80                                            |
| <ul> <li>PPFD (Photosynthetic<br/>Photon Flux Density)<br/>(380-780nm):</li> </ul> | 2240µmol/m²/s                                          |
| <ul> <li>PPE (Photosynthetic<br/>Photon Efficacy):</li> </ul>                      | 2.8µmol/J                                              |
| Full Spectrum:                                                                     | Full Spectrum White<br>Light+460nm+660nm+IR 730nm      |
| Angle:                                                                             | 120°                                                   |
|                                                                                    |                                                        |

### **Technical Parameters:**

| Product Name                                          | 800W LED Grow Light                                                                                  |
|-------------------------------------------------------|------------------------------------------------------------------------------------------------------|
| Model number                                          | HY8-800W-2C2-110                                                                                     |
| Power                                                 | 800W +/-5%                                                                                           |
| Input voltage                                         | 110-277VAC 50/60Hz                                                                                   |
| LED Driver                                            | UL CE Driver                                                                                         |
| Lumen                                                 | 128000LM                                                                                             |
| Lumen efficiency CRI                                  | 160LM/W >80                                                                                          |
| PPFD (Photosynthetic Photon Flux Density) (380-780nm) | 2240µmol/S                                                                                           |
| PPE (Photosynthetic Photon Efficacy)                  | 2.8μmol/J                                                                                            |
| Channel                                               | 1 channel                                                                                            |
| Dimmable                                              | 0-10V dimming                                                                                        |
| Full spectrum                                         | Full spectrum white light+460nm+660nm+ IR 730nm                                                      |
| Coverage                                              | 4x4ft                                                                                                |
| Mounting height                                       | ≥ 6" (15.2cm) Above canopy                                                                           |
| Supplementation time                                  | Vegetative Stage: 12 - 14 hours on; Flowering Stage: 9-12 hours on;<br>Fruiting Stage: 7-8 hours on. |
| Product size                                          | 1100*1100mm                                                                                          |
| PF                                                    | >0.95                                                                                                |
| THD                                                   | <15%                                                                                                 |
| LED Bar                                               | 8 strips                                                                                             |
| Angle                                                 | 120°                                                                                                 |
| Housing color                                         | Silver                                                                                               |

#### Spectrum: