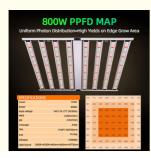

# **Product Specification**

| Material:                                                                          | Aluminum                                               |
|------------------------------------------------------------------------------------|--------------------------------------------------------|
| Product Name:                                                                      | Full Spectrum Fluorescent Lights For<br>Growing Plants |
| Input Voltage:                                                                     | 110-277VAC 50/60Hz                                     |
| Lumen Efficiency CRI:                                                              | 160LM/W >80                                            |
| <ul> <li>PPFD (Photosynthetic<br/>Photon Flux Density)<br/>(380-780nm):</li> </ul> | 2240µmol/m²/s                                          |
| <ul> <li>PPE (Photosynthetic<br/>Photon Efficacy):</li> </ul>                      | 2.8µmol/J                                              |
| Full Spectrum:                                                                     | Full Spectrum White<br>Light+460nm+660nm+IR 730nm      |
| Angle:                                                                             | 120°                                                   |
|                                                                                    |                                                        |

### **Technical Parameters:**

| Product Name                                          | 800W LED Grow Light                                                                                  |
|-------------------------------------------------------|------------------------------------------------------------------------------------------------------|
| Model number                                          | HY8-800W-2C2-110                                                                                     |
| Power                                                 | 800W +/-5%                                                                                           |
| Input voltage                                         | 110-277VAC 50/60Hz                                                                                   |
| LED Driver                                            | UL CE Driver                                                                                         |
| Lumen                                                 | 128000LM                                                                                             |
| Lumen efficiency CRI                                  | 160LM/W >80                                                                                          |
| PPFD (Photosynthetic Photon Flux Density) (380-780nm) | 2240µmol/S                                                                                           |
| PPE (Photosynthetic Photon Efficacy)                  | 2.8μmol/J                                                                                            |
| Channel                                               | 1 channel                                                                                            |
| Dimmable                                              | 0-10V dimming                                                                                        |
| Full spectrum                                         | Full spectrum white light+460nm+660nm+ IR 730nm                                                      |
| Coverage                                              | 4x4ft                                                                                                |
| Mounting height                                       | ≥ 6" (15.2cm) Above canopy                                                                           |
| Supplementation time                                  | Vegetative Stage: 12 - 14 hours on; Flowering Stage: 9-12 hours on;<br>Fruiting Stage: 7-8 hours on. |
| Product size                                          | 1100*1100mm                                                                                          |
| PF                                                    | >0.95                                                                                                |
| THD                                                   | <15%                                                                                                 |
| LED Bar                                               | 8 strips                                                                                             |
| Angle                                                 | 120°                                                                                                 |
| Housing color                                         | Silver                                                                                               |