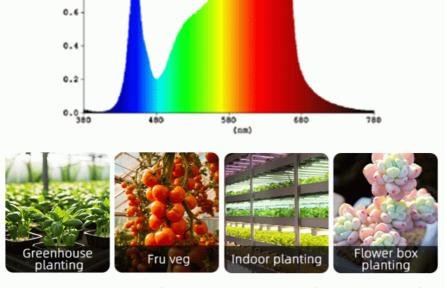

#### **Applications:**

The ANROFU Full Spectrum LED Grow Light is perfect for a wide range of product application occasions and scenarios. It is ideal for use in indoor farming operations, greenhouses, research facilities, and commercial grow operations. Whether you are growing vegetables, herbs, or flowers, this commercial LED grow light will provide the perfect lighting conditions for your plants to grow and thrive.

#### Spectrum:

For Container Farm, Hydropnic Growing, Vertical Farm, Mini Garden