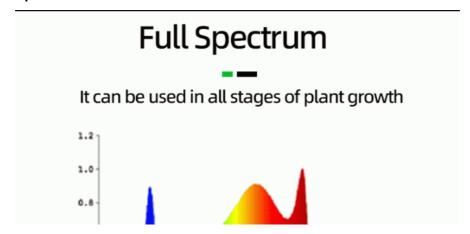

• Full Spectrum:

• PPE (Photosynthetic 2.6µmol/J

Photon Efficacy):

• Coverage: 4x4ft

• Highlight: 720 Watt LED Grow Light Full Spectrum,

> 720w LED Grow Light Full Spectrum, Full Spectrum Plant Growth LED Light

Full Spectrum White Light +660nm

The LED chip from brand Samsung of the Full Spectrum LED Grow Light which ensures that plants receive a full spectrum of light that is essential for their growth and development. The light emitted by the grow light is enough to mimic natural sunlight, which helps plants to photosynthesize and grow at an optimal rate.