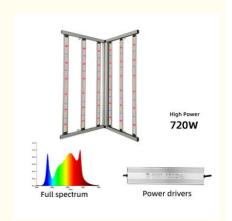

### **Product Specification**

• Input Voltage: 110-277VAC 50/60Hz

Material: Aluminum 720W +/-5% • Power: Lumen Efficiency CRI: 160LM/W >80 • PPFD (Photosynthetic 1872µmol/m²/s

Photon Flux Density) (380-780nm):

• Full Spectrum:

• PPE (Photosynthetic 2.6µmol/J

Photon Efficacy):

• Coverage: 4x4ft

• Highlight: 720 Watt LED Grow Light Full Spectrum,

> 720w LED Grow Light Full Spectrum, Full Spectrum Plant Growth LED Light

Full Spectrum White Light +660nm

#### **Technical Parameters:**

| Product Name                                          | 720W LED Grow Light                                                                               |
|-------------------------------------------------------|---------------------------------------------------------------------------------------------------|
| Model number                                          | HY6-720W-2B1-110                                                                                  |
| Power                                                 | 720W +/-5%                                                                                        |
| Input voltage                                         | 110-277VAC 50/60Hz                                                                                |
| LED Driver                                            | UL CE Driver                                                                                      |
| Channel                                               | 1 channel                                                                                         |
| Dimmable                                              | 0-10v PWM dimming                                                                                 |
| Lumen                                                 | 115200LM                                                                                          |
| Lumen efficiency CRI                                  | 160LM/W >80                                                                                       |
| PPFD (Photosynthetic Photon Flux Density) (380-780nm) | 1872µmol/m²/s                                                                                     |
| PPE (Photosynthetic Photon Efficacy)                  | 2.6μmol/J                                                                                         |
| Full spectrum                                         | Full spectrum white light +660nm                                                                  |
| Coverage                                              | 4x4ft                                                                                             |
| Mounting height                                       | ≥ 6" (15.2cm) Above canopy                                                                        |
| Supplementation time                                  | Vegetative Stage: 12 - 14 hours on; Flowering Stage: 9-12 hours on; Fruiting Stage: 7-8 hours on. |
| Product size                                          | 1100*1100mm                                                                                       |
| PF                                                    | >0.95                                                                                             |