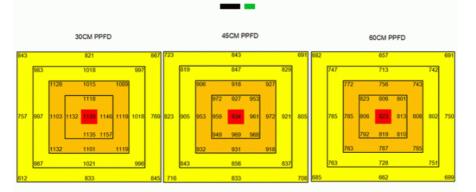

## 720W PPFD Map

#### **Technical Parameters:**

| Product Name                                          | 720W LED Grow Light                                                                               |
|-------------------------------------------------------|---------------------------------------------------------------------------------------------------|
| Model number                                          | HY6-720W-2B1-110                                                                                  |
| Power                                                 | 720W +/-5%                                                                                        |
| Input voltage                                         | 110-277VAC 50/60Hz                                                                                |
| LED Driver                                            | UL CE Driver                                                                                      |
| Channel                                               | 1 channel                                                                                         |
| Dimmable                                              | 0-10v PWM dimming                                                                                 |
| Lumen                                                 | 115200LM                                                                                          |
| Lumen efficiency CRI                                  | 160LM/W >80                                                                                       |
| PPFD (Photosynthetic Photon Flux Density) (380-780nm) | 1872µmol/m²/s                                                                                     |
| PPE (Photosynthetic Photon Efficacy)                  | 2.6μmol/J                                                                                         |
| Full spectrum                                         | Full spectrum white light +660nm                                                                  |
| Coverage                                              | 4x4ft                                                                                             |
| Mounting height                                       | ≥ 6" (15.2cm) Above canopy                                                                        |
| Supplementation time                                  | Vegetative Stage: 12 - 14 hours on; Flowering Stage: 9-12 hours on; Fruiting Stage: 7-8 hours on. |
| Product size                                          | 1100*1100mm                                                                                       |
| PF                                                    | >0.95                                                                                             |