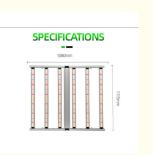

#### **Technical Parameters:**

| Product Name                                          | 720W LED Grow Light                                                                               |
|-------------------------------------------------------|---------------------------------------------------------------------------------------------------|
| Model number                                          | HY6-720W-2B1-110                                                                                  |
| Power                                                 | 720W +/-5%                                                                                        |
| Input voltage                                         | 110-277VAC 50/60Hz                                                                                |
| LED Driver                                            | UL CE Driver                                                                                      |
| Channel                                               | 1 channel                                                                                         |
| Dimmable                                              | 0-10v PWM dimming                                                                                 |
| Lumen                                                 | 115200LM                                                                                          |
| Lumen efficiency CRI                                  | 160LM/W >80                                                                                       |
| PPFD (Photosynthetic Photon Flux Density) (380-780nm) | 1872µmol/m²/s                                                                                     |
| PPE (Photosynthetic Photon Efficacy)                  | 2.6μmol/J                                                                                         |
| Full spectrum                                         | Full spectrum white light +660nm                                                                  |
| Coverage                                              | 4x4ft                                                                                             |
| Mounting height                                       | ≥ 6" (15.2cm) Above canopy                                                                        |
| Supplementation time                                  | Vegetative Stage: 12 - 14 hours on; Flowering Stage: 9-12 hours on; Fruiting Stage: 7-8 hours on. |
| Product size                                          | 1100*1100mm                                                                                       |
| PF                                                    | >0.95                                                                                             |