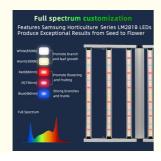

The LED chip from brand Samsung of the Full Spectrum LED Grow Light which ensures that plants receive a full spectrum of light that is essential for their growth and development. The light emitted by the grow light is enough to mimic natural sunlight, which helps plants to photosynthesize and grow at an optimal rate.

#### Spectrum:

For Container Farm, Hydropnic Growing, Vertical Farm, Mini Garden