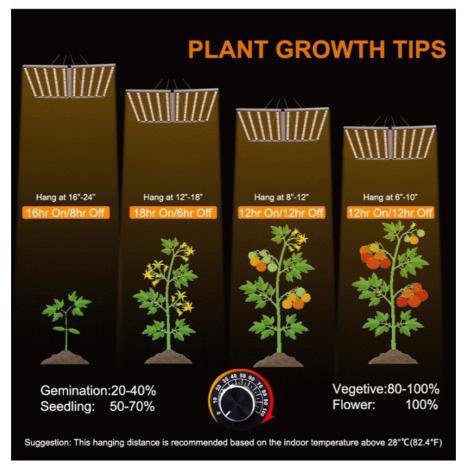

#### **Technical Parameters:**

| Product Name                                          | 720W LED Grow Light                                                                               |
|-------------------------------------------------------|---------------------------------------------------------------------------------------------------|
| Model number                                          | HY6-720W-2B1-110                                                                                  |
| Power                                                 | 720W +/-5%                                                                                        |
| Input voltage                                         | 110-277VAC 50/60Hz                                                                                |
| LED Driver                                            | UL CE Driver                                                                                      |
| Channel                                               | 1 channel                                                                                         |
| Dimmable                                              | 0-10v PWM dimming                                                                                 |
| Lumen                                                 | 115200LM                                                                                          |
| Lumen efficiency CRI                                  | 160LM/W >80                                                                                       |
| PPFD (Photosynthetic Photon Flux Density) (380-780nm) | 1872µmol/m²/s                                                                                     |
| PPE (Photosynthetic Photon Efficacy)                  | 2.6μmol/J                                                                                         |
| Full spectrum                                         | Full spectrum white light +660nm                                                                  |
| Coverage                                              | 4x4ft                                                                                             |
| Mounting height                                       | ≥ 6" (15.2cm) Above canopy                                                                        |
| Supplementation time                                  | Vegetative Stage: 12 - 14 hours on; Flowering Stage: 9-12 hours on; Fruiting Stage: 7-8 hours on. |
| Product size                                          | 1100*1100mm                                                                                       |
| PF                                                    | >0.95                                                                                             |