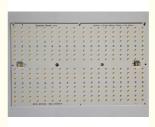

# **Product Specification**

• Product Name: LED Grow Light PCBA Board / DIY LED

Grow Light Kit

• Power: 60-120W 50000 Hours · Lifespan:

• Full Spectrum: 248pcs Samsung LM301H Ra80

> 3000K~5000K 32pcs Epistar 0.5W 660nm 4pcs Epistar 0.5W 730nm 4pcs UV 0.5W

395nm

Aluminum · Material: DC 41-45V · Voltage: • Current: Max 2700mA

• Product Size: 285.75\*173.56\*5.6mm

• Highlight: 120W LED Grow Light PCBA,

Customized LED Grow Light PCBA,

### Features:

Product Name: LED Grow Light PCBA

Led Quantity: 288pcs Voltage: AC100-277V Power: 60-120W Beam Angle: 120° Dimmable: Yes

### **Technical Parameters:**

High-quality aluminum circuit board

DIY Led Grow Light Kit 288 LM301H UV IR PCBA

248pcs Samsung LM301H Ra80 3000K~5000K 32pcs Epistar 0.5W 660nm 4pcs Epistar 0.5W 730nm 4pcs UV 0.5W 395nm 4pcs Molex connector with resistance to 9A current

Full Spectrum 248pcs Samsung LM301H Ra80 3000K~5000K 32pcs Epistar 0.5W 660nm 4pcs Epistar 0.5W 730nm 4pcs UV 0.5W 395nm 60-120W power DC 41-45V Voltage Current Max 2700mA Output PPF 291 umol/s ,at=110W size 285.75\*173.56\*5.6mm Circuit board material 1060 aluminium Copper foil thickness 1 oz/35um Surface Finish HASL lead free