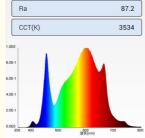

# **Product Specification**

• Product Name: LED Grow Light PCBA Board / DIY LED

Grow Light Kit

• Power: 60-120W 50000 Hours · Lifespan:

• Full Spectrum: 248pcs Samsung LM301H Ra80

> 3000K~5000K 32pcs Epistar 0.5W 660nm 4pcs Epistar 0.5W 730nm 4pcs UV 0.5W

Full Spectrum 248pcs Samsung LM301H Ra80 3000K~5000K 32pcs Epistar 0.5W 660nm 4pcs Epistar 0.5W 730nm 4pcs UV 0.5W 395nm 60-120W power DC 41-45V Voltage Current Max 2700mA Output PPF 291 umol/s ,at=110W size 285.75\*173.56\*5.6mm Circuit board material 1060 aluminium Copper foil thickness 1 oz/35um Surface Finish HASL lead free