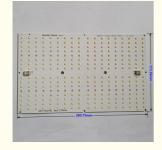

# **Product Specification**

• Product Name: LED Grow Light PCBA Board / DIY LED

Grow Light Kit

• Power: 60-120W 50000 Hours · Lifespan:

• Full Spectrum: 248pcs Samsung LM301H Ra80

> 3000K~5000K 32pcs Epistar 0.5W 660nm 4pcs Epistar 0.5W 730nm 4pcs UV 0.5W

395nm

Aluminum · Material: DC 41-45V · Voltage: • Current: Max 2700mA

• Product Size: 285.75\*173.56\*5.6mm

• Highlight: 120W LED Grow Light PCBA,

Customized LED Grow Light PCBA,

### **Technical Parameters:**

High-quality aluminum circuit board

DIY Led Grow Light Kit 288 LM301H UV IR PCBA

248pcs Samsung LM301H Ra80 3000K~5000K 32pcs Epistar 0.5W 660nm 4pcs Epistar 0.5W 730nm 4pcs UV 0.5W 395nm 4pcs Molex connector with resistance to 9A current

Full Spectrum 248pcs Samsung LM301H Ra80 3000K~5000K 32pcs Epistar 0.5W 660nm 4pcs Epistar 0.5W 730nm 4pcs UV 0.5W 395nm 60-120W power DC 41-45V Voltage Current Max 2700mA Output PPF 291 umol/s ,at=110W size 285.75\*173.56\*5.6mm Circuit board material 1060 aluminium Copper foil thickness 1 oz/35um Surface Finish HASL lead free