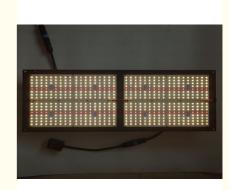

## **Product Description:**

One of the key features of the LED Grow Light PCBA is its beam angle of 120°, which ensures that plants receive uniform and consistent light coverage. This is essential for promoting healthy growth and maximizing yields. Additionally, the product is made from high-quality aluminum material that is durable and long-lasting, making it a great investment for any indoor grower.

### Features:

Product Name: LED Grow Light PCBA

Led Quantity: 288pcs Voltage: AC100-277V Power: 60-120W Beam Angle: 120° Dimmable: Yes