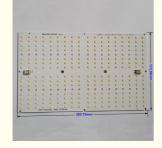

## **Product Specification**

· Led Quantity: 288pcs

LED Grow Light PCBA Board / DIY LED • Product Name:

Grow Light Kit

60-120W · Power:

• Full Spectrum: 248pcs Samsung LM301H Ra80

> 3000K~5000K 32pcs Epistar 0.5W 660nm 4pcs Epistar 0.5W 730nm 4pcs UV 0.5W

#### Features:

Product Name: LED Grow Light PCBA

Beam Angle: 120° Led Quantity: 288pcs Wavelength: 380-780nm Material: Aluminum Lifespan: 50000 Hours

#### **Technical Parameters:**

DIY Led Grow Light Kit 288 LM301H UV IR PCBA

248pcs Samsung LM301H Ra80 3000K~5000K 32pcs Epistar 0.5W 660nm 4pcs Epistar 0.5W 730nm 4pcs UV 0.5W 395nm

4pcs Molex connector with resistance to 9A current High-quality aluminum circuit board

| Full Spectrum          | 248pcs Samsung LM301H Ra80 3000K~5000K |
|------------------------|----------------------------------------|
|                        | 32pcs Epistar 0.5W 660nm               |
|                        | 4pcs Epistar 0.5W 730nm                |
|                        | 4pcs UV 0.5W 395nm                     |
| power                  | 60-120W                                |
| Voltage                | DC 41-45V                              |
| Current                | Max 2700mA                             |
| Output PPF             | 291 umol/s ,at=110W                    |
| size                   | 285.75*173.56*5.6mm                    |
| Circuit board material | 1060 aluminium                         |
| Copper foil thickness  | 1 oz/35um                              |
| Surface Finish         | HASL lead free                         |