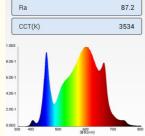

## **Product Specification**

· Led Quantity: 288pcs

LED Grow Light PCBA Board / DIY LED • Product Name:

Grow Light Kit

60-120W · Power:

• Full Spectrum: 248pcs Samsung LM301H Ra80

> 3000K~5000K 32pcs Epistar 0.5W 660nm 4pcs Epistar 0.5W 730nm 4pcs UV 0.5W

| Full Spectrum          | 248pcs Samsung LM301H Ra80 3000K~5000K |
|------------------------|----------------------------------------|
|                        | 32pcs Epistar 0.5W 660nm               |
|                        | 4pcs Epistar 0.5W 730nm                |
|                        | 4pcs UV 0.5W 395nm                     |
| power                  | 60-120W                                |
| Voltage                | DC 41-45V                              |
| Current                | Max 2700mA                             |
| Output PPF             | 291 umol/s ,at=110W                    |
| size                   | 285.75*173.56*5.6mm                    |
| Circuit board material | 1060 aluminium                         |
| Copper foil thickness  | 1 oz/35um                              |
| Surface Finish         | HASL lead free                         |