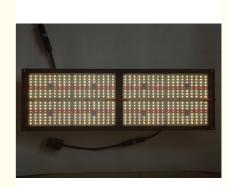

### **Product Description**

60-120W Power Dimmable Professional LED Grow Light PCBA For Large-Scale Crop Production

#### **Product Description:**

The LED Grow Light PCBA has a power rating of 60-120W, which provides a strong and consistent light source for plants. It is also designed to be dimmable, allowing users to adjust the intensity of the light according to the needs of the plants. This feature is particularly useful for plants that require different levels of light during different stages of growth.

The LED Grow Light PCBA is easy to install and can be mounted on different types of fixtures or structures. It is also compact and lightweight, making it easy to move and adjust as needed. With its high-quality construction and reliable performance, the LED Grow Light PCBA is an excellent choice for anyone looking to grow plants indoors.