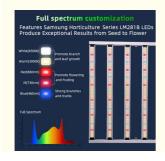

Another great feature of this product is its high-quality Samsung LED chips. These chips are known for their long lifespan and energy efficiency, making them perfect for indoor gardening.

The body of this LED Grow Light Panel is made from aluminum, making it highly durable and long-lasting. This is especially important for commercial growers who need a product that can withstand heavy use. The lamp power of this panel is 1000W(LED), making it a powerful and effective solution for indoor gardening.

#### **Technical Parameters:**

| Product Name                                             | 1000W LED Grow Light                                                    |
|----------------------------------------------------------|-------------------------------------------------------------------------|
| Model number                                             | HY8-1000W-2A1-110                                                       |
| Power                                                    | 1000W                                                                   |
| Input voltage                                            | 176-277VAC 50/60Hz                                                      |
| LED Brand                                                | 504pcs per bar(428 pcs white LED,49 pcs red LED,20blue LED,7pcs IR LED) |
| LED Driver                                               | UL Driver                                                               |
| Lumen                                                    | 170,000LM                                                               |
| Lumen efficiency                                         | 170LM/W                                                                 |
| CRI                                                      | >75                                                                     |
| PPFD (Photosynthetic Photon<br>Flux Density) (380-780nm) | 2800μmol/m²/s                                                           |
| PPE (Photosynthetic Photon<br>Efficacy)                  | 2.8μmol/J                                                               |
| Full spectrum                                            | Full spectrum white light +660nm red light+460nm+730nm                  |
| Coverage                                                 | 4ft×4ft                                                                 |
| Mounting height                                          | ≥ 6" (15.2cm) Above canopy                                              |
| Supplementation time                                     | 16-20H/day                                                              |
| Protection level                                         | >0.95                                                                   |
| Lamp size                                                | 1100*1106*65mm                                                          |
| Angle                                                    | 120°                                                                    |
| Housing color                                            | Silver                                                                  |
| Material                                                 | Aluminum                                                                |
| IP                                                       | IP55 (Indoor using)                                                     |
| Lifespan                                                 | >50,000H                                                                |
| N.W                                                      | 12.2KG/PCS                                                              |
| Working Temperature                                      | -37°C~+55°C                                                             |
| Operating Humidity                                       | <95%                                                                    |
| Storage Temperature                                      | -40°C~+80°C                                                             |
| Input current at 100%                                    | AC277V/3.9A                                                             |
| Input power at 100%                                      | 1000W                                                                   |