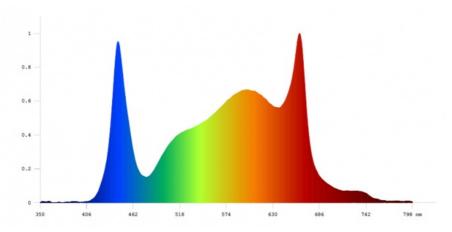

## Spectrum:

Red LED 20blue LED 7pcs IR LED)

• Full Spectrum: Full Spectrum White Light +660nm Red

Light+460nm+730nm

• Coverage: 4x4ft

Highlight: IP55 Modular LED Grow Light Full Spectrum,

Modular LED Grow Light Full Spectrum 1000W,