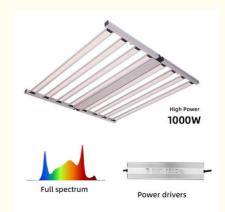

#### **Product Description:**

One of the standout features of this product is its impressive Par Value. this LED Grow Light Panel is sure to give your plants the exact amount of light they need to thrive. This is especially useful for commercial growers who need to ensure maximum yield from their crops.

Another great feature of this product is its high-quality Samsung LED chips. These chips are known for their long lifespan and energy efficiency, making them perfect for indoor gardening.

The body of this LED Grow Light Panel is made from aluminum, making it highly durable and long-lasting. This is especially important for commercial growers who need a product that can withstand heavy use. The lamp power of this panel is 1000W(LED), making it a powerful and effective solution for indoor gardening.

#### **Technical Parameters:**

| Product Name                                             | 1000W LED Grow Light                                                    |
|----------------------------------------------------------|-------------------------------------------------------------------------|
| Model number                                             | HY8-1000W-2A1-110                                                       |
| Power                                                    | 1000W                                                                   |
| Input voltage                                            | 176-277VAC 50/60Hz                                                      |
| LED Brand                                                | 504pcs per bar(428 pcs white LED,49 pcs red LED,20blue LED,7pcs IR LED) |
| LED Driver                                               | UL Driver                                                               |
| Lumen                                                    | 170,000LM                                                               |
| Lumen efficiency                                         | 170LM/W                                                                 |
| CRI                                                      | >75                                                                     |
| PPFD (Photosynthetic Photon<br>Flux Density) (380-780nm) | 2800μmol/m²/s                                                           |
| PPE (Photosynthetic Photon<br>Efficacy)                  | 2.8μmol/J                                                               |
| Full spectrum                                            | Full spectrum white light +660nm red light+460nm+730nm                  |
| Coverage                                                 | 4ft×4ft                                                                 |
| Mounting height                                          | ≥ 6" (15.2cm) Above canopy                                              |
| Supplementation time                                     | 16-20H/day                                                              |
| Protection level                                         | >0.95                                                                   |
| Lamp size                                                | 1100*1106*65mm                                                          |
| Angle                                                    | 120°                                                                    |
| Housing color                                            | Silver                                                                  |
| Material                                                 | Aluminum                                                                |
| IP                                                       | IP55 (Indoor using)                                                     |
| Lifespan                                                 | >50,000H                                                                |
| N.W                                                      | 12.2KG/PCS                                                              |
| Working Temperature                                      | -37°C~+55°C                                                             |
| Operating Humidity                                       | <95%                                                                    |
| Storage Temperature                                      | -40°C~+80°C                                                             |
| Input current at 100%                                    | AC277V/3.9A                                                             |
| Input power at 100%                                      | 1000W                                                                   |