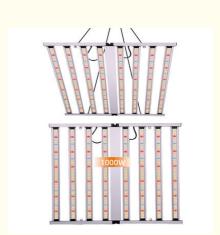

# IP55 Foldable LED Grow Lights For Seedlings LED Grow Light Full Spectrum 1000W Dimmable Control

## **Product Specification**

Product Name:
 LED Grow Lights For Seedlings

• Product Size: 1100\*1106\*65mm

Power: 1000WBody Material: Aluminum

• Input Voltage: 176-277VAC 50/60Hz

• LED Brand: 504pcs Per Bar(428 Pcs White LED,49 Pcs

Red LED 20blue LED 7pcs IR LED)

• Full Spectrum: Full Spectrum White Light +660nm Red

Light+460nm+730nm

• Coverage: 4x4ft

Highlight: IP55 Modular LED Grow Light Full Spectrum,

Modular LED Grow Light Full Spectrum 1000W,