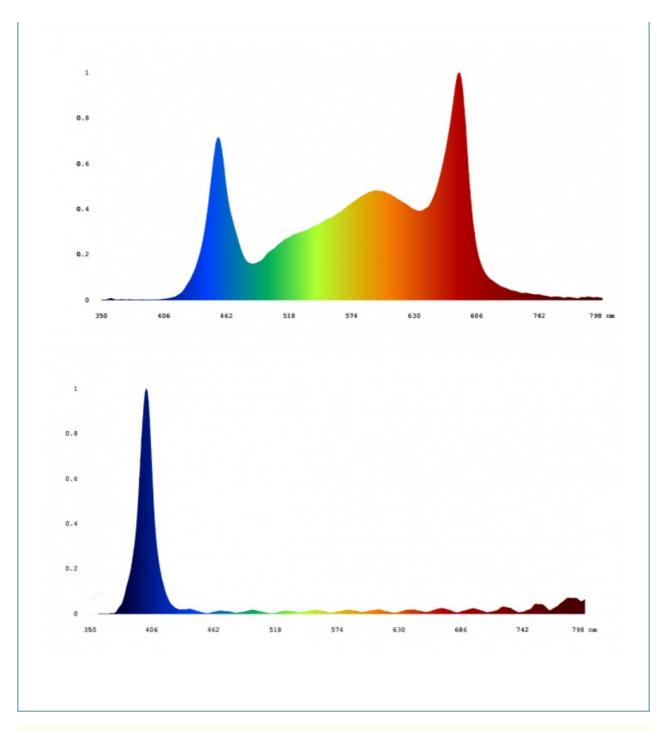

 PPE (Photosynthetic Photon Efficacy):

2.8µmol/J

• Full Spectrum: Full Spectrum White

Light+460nm+660nm+730nm+395nm

• Coverage: 4x4ft

Highlight: Full Spectrum UV IR LED Grow Light,

IV IR LED Grow Light 1100W.

#### **Technical Parameters:**

| Product Name                                          | 1100W LED Grow Light                                                                              |
|-------------------------------------------------------|---------------------------------------------------------------------------------------------------|
| Model number                                          | HY102-1100W-2U2-110                                                                               |
| Power                                                 | C/W:1000W +UV:100W                                                                                |
| Input voltage                                         | 110-277VAC 50/60Hz                                                                                |
| LED Driver                                            | UL CE Driver                                                                                      |
| Lumen                                                 | 160000LM                                                                                          |
| Lumen efficiency CRI                                  | 160LM/W >80                                                                                       |
| PPFD (Photosynthetic Photon Flux Density) (380-780nm) | 2800μmol/m²/s                                                                                     |
| PPE (Photosynthetic Photon Efficacy)                  | 2.8μmol/J                                                                                         |
| Channel                                               | 2 channel                                                                                         |
| Dimmable                                              | 0-10V Dimming                                                                                     |
| Full spectrum                                         | Full spectrum white light+460nm+660nm+730nm+395nm                                                 |
| Coverage                                              | 4x4ft                                                                                             |
| Mounting height                                       | ≥ 6" (15.2cm) Above canopy                                                                        |
| Supplementation time                                  | Vegetative Stage: 12 - 14 hours on; Flowering Stage: 9-12 hours on; Fruiting Stage: 7-8 hours on. |
| Product size                                          | 1100*1100mm                                                                                       |
| PF                                                    | >0.95                                                                                             |
| THD                                                   | <15%                                                                                              |
| LED Bar                                               | 10 strips                                                                                         |
| Angle                                                 | 120°                                                                                              |
| Housing color                                         | Silver                                                                                            |
| Material                                              | Aluminum                                                                                          |
| IP                                                    | IP54 (Indoor using)                                                                               |
| Lifespan                                              | >50,000H                                                                                          |
| Working Temperature                                   | -20°C~+45°C                                                                                       |

#### Spectrum:

+86 15017943686

wanghaiyan@anrofu.com

growled-light.com

3 Floor No.70,Zhulong Load, Fourth Industrial Shiyan Street Bao'An District Shenzhen City,Guangdong,China