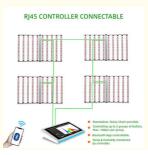

The Vertical UV IR LED Grow Light has a PPE of 2.8 Umol/J, which means it is highly efficient in converting energy into light. This makes it an energy-saving option for indoor gardening. The product is also designed with a daisy chain feature that enables users to connect up to 200 PCS of the product together. This feature makes it easy to install and expand the system as needed.