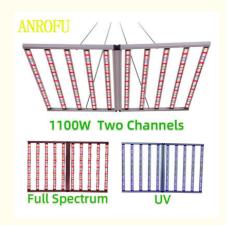

### **Product Specification**

Product Name: 1100W LED Grow Light
 Power: C/W:1000W +UV:100W
 Input Voltage: 110-277VAC 50/60Hz

Lumen Efficiency CRI: 160LM/W >80
 PPFD (Photosynthetic 2800µmol/m²/s

Photon Flux Density) (380-780nm):

 PPE (Photosynthetic Photon Efficacy):

2.8µmol/J

• Full Spectrum: Full Spectrum White

Light+460nm+660nm+730nm+395nm

• Coverage: 4x4ft

Highlight: Full Spectrum UV IR LED Grow Light,

IV IR LED Grow Light 1100W.

#### **Technical Parameters:**

| Product Name                                          | 1100W LED Grow Light                                                                              |
|-------------------------------------------------------|---------------------------------------------------------------------------------------------------|
| Model number                                          | HY102-1100W-2U2-110                                                                               |
| Power                                                 | C/W:1000W +UV:100W                                                                                |
| Input voltage                                         | 110-277VAC 50/60Hz                                                                                |
| LED Driver                                            | UL CE Driver                                                                                      |
| Lumen                                                 | 160000LM                                                                                          |
| Lumen efficiency CRI                                  | 160LM/W >80                                                                                       |
| PPFD (Photosynthetic Photon Flux Density) (380-780nm) | 2800μmol/m²/s                                                                                     |
| PPE (Photosynthetic Photon Efficacy)                  | 2.8μmol/J                                                                                         |
| Channel                                               | 2 channel                                                                                         |
| Dimmable                                              | 0-10V Dimming                                                                                     |
| Full spectrum                                         | Full spectrum white light+460nm+660nm+730nm+395nm                                                 |
| Coverage                                              | 4x4ft                                                                                             |
| Mounting height                                       | ≥ 6" (15.2cm) Above canopy                                                                        |
| Supplementation time                                  | Vegetative Stage: 12 - 14 hours on; Flowering Stage: 9-12 hours on; Fruiting Stage: 7-8 hours on. |
| Product size                                          | 1100*1100mm                                                                                       |
| PF                                                    | >0.95                                                                                             |
| THD                                                   | <15%                                                                                              |
| LED Bar                                               | 10 strips                                                                                         |
| Angle                                                 | 120°                                                                                              |
| Housing color                                         | Silver                                                                                            |
| Material                                              | Aluminum                                                                                          |
| IP                                                    | IP54 (Indoor using)                                                                               |
| Lifespan                                              | >50,000H                                                                                          |
| Working Temperature                                   | -20°C~+45°C                                                                                       |