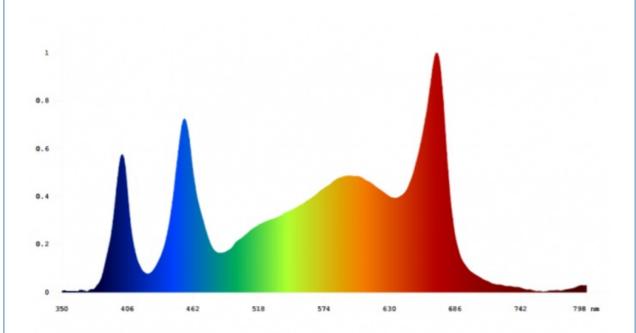

 PPE (Photosynthetic Photon Efficacy):

2.8µmol/J

• Full Spectrum: Full Spectrum White

Light+460nm+660nm+730nm+395nm

• Coverage: 4x4ft

Highlight: Full Spectrum UV IR LED Grow Light,

IV IR LED Grow Light 1100W.

#### **Technical Parameters:**

| Product Name                                          | 1100W LED Grow Light                                                                              |
|-------------------------------------------------------|---------------------------------------------------------------------------------------------------|
| Model number                                          | HY102-1100W-2U2-110                                                                               |
| Power                                                 | C/W:1000W +UV:100W                                                                                |
| Input voltage                                         | 110-277VAC 50/60Hz                                                                                |
| LED Driver                                            | UL CE Driver                                                                                      |
| Lumen                                                 | 160000LM                                                                                          |
| Lumen efficiency CRI                                  | 160LM/W >80                                                                                       |
| PPFD (Photosynthetic Photon Flux Density) (380-780nm) | 2800μmol/m²/s                                                                                     |
| PPE (Photosynthetic Photon Efficacy)                  | 2.8μmol/J                                                                                         |
| Channel                                               | 2 channel                                                                                         |
| Dimmable                                              | 0-10V Dimming                                                                                     |
| Full spectrum                                         | Full spectrum white light+460nm+660nm+730nm+395nm                                                 |
| Coverage                                              | 4x4ft                                                                                             |
| Mounting height                                       | ≥ 6" (15.2cm) Above canopy                                                                        |
| Supplementation time                                  | Vegetative Stage: 12 - 14 hours on; Flowering Stage: 9-12 hours on; Fruiting Stage: 7-8 hours on. |
| Product size                                          | 1100*1100mm                                                                                       |
| PF                                                    | >0.95                                                                                             |
| THD                                                   | <15%                                                                                              |
| LED Bar                                               | 10 strips                                                                                         |
| Angle                                                 | 120°                                                                                              |
| Housing color                                         | Silver                                                                                            |
| Material                                              | Aluminum                                                                                          |
| IP                                                    | IP54 (Indoor using)                                                                               |
| Lifespan                                              | >50,000H                                                                                          |
| Working Temperature                                   | -20°C~+45°C                                                                                       |

#### Spectrum:

+86 15017943686

wanghaiyan@anrofu.com

growled-light.com

3 Floor No.70,Zhulong Load, Fourth Industrial Shiyan Street Bao'An District Shenzhen City,Guangdong,China