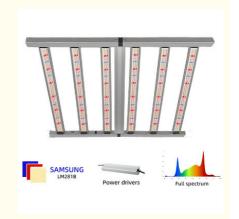

# **Product Specification**

• Power: 600W

• Led Quantity: 1836pcs

• Foldable: Yes

Voltage: AC 100-240V
Spectrum: Full Spectrum
Material: Aluminum Alloy

Dimmable: YesOperating Humidity: <95%</li>

Highlight: 600W LED Grow Light Full Spectrum,

#### **Technical Parameters:**

| Power cord type     | US /AU/EU/GB                                     |
|---------------------|--------------------------------------------------|
| Input voltage       | 100-240VAC                                       |
| Rated voltage       | 120/220VAC                                       |
| Use light source    | SMD2835/3030                                     |
| Light angle         | 120degree ±5                                     |
| Rated power         | 600W±5%                                          |
| Coverage            | 4*4ft                                            |
| LED Quantity        | 1836PCS                                          |
| PPFD                | 700-2400 μmol/(m²·s)                             |
| PPF efficiency      | 2.8 μmol/s/W                                     |
| Power factor        | ≥0.9                                             |
| Light effect        | 160 lm/W ±5%                                     |
| Dimension           | L1100 × W1100 × H90mm                            |
|                     | (including power supply);Folding                 |
|                     | size: L1100 × W580 × H75mm                       |
|                     | (excluding power supply)                         |
| Luminous flux       | 96000lm                                          |
| Working temperature | -10~+45°C                                        |
| Storage temperature | -20~+50°C                                        |
| Gross weight/carton | 10kg / 1170*650*130mm                            |
| Feature             | Two fold design, networked control               |
| Application         | Large-scale industrial planting, family planting |
|                     | tents                                            |