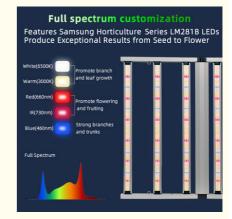

#### **Product Description:**

The Planting Spectrum LED technology makes it possible to adjust the light spectrum according to the plant's growth stage, resulting in better growth, higher yields, and healthier plants. This feature ensures that your plants receive the perfect amount of light they need at every stage of their growth.

Our flexible vegetation grow light is suitable for indoor gardens, hydroponics, greenhouses, and plant factories. The Full Spectrum LED technology ensures that your plants receive the complete spectrum of light they need to grow strong and healthy. It provides a perfect balance of light that mimics natural sunlight, ensuring that your plants grow optimally.

The 1836 pcs LED quantity of this Folding Botanical Growth Lamp provides a full spectrum of light that is essential for plant growth and photosynthesis. This compact Photosynthesis Illuminator is designed to be energy-efficient, with a power consumption of just 600W, making it an eco-friendly choice for indoor gardening.