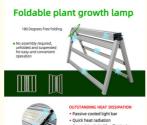

The Foldable LED Grow Light is designed to maximize space and provide convenience. Its foldable feature allows you to adjust the angle of the light and easily move it from one place to another, making it ideal for small spaces. The compact design makes it easy to store when not in use, and the durable Aluminum Alloy ensures that it will last for a long time.

#### Features:

Product Name: Foldable LED Grow Light

Power: 600W Foldable: Yes

Spectrum: Full Spectrum

Dimmable: Yes Voltage: AC 100-240V

Introducing our Retractable Leaf Cultivation Fixture - the Foldable LED Grow Light. This Expandable Planting Spectrum LED is the perfect solution for indoor gardening. With its portable design, this Portable Cultivation Light can be used in any space and is easy to store when not in use.