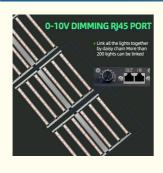

#### **Applications:**

One of the key features of this Foldable Plant Growing Light is its dimmable function, which allows you to adjust the brightness to suit your plants' needs. This ensures that your plants receive the optimal amount of light they need to thrive, whether they are seedlings, vegetative, or flowering plants.