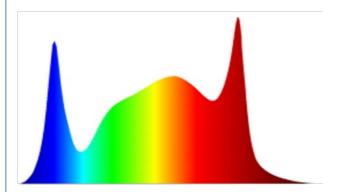

#### Spectrum:

#### **Product Description:**

The Planting Spectrum LED technology makes it possible to adjust the light spectrum according to the plant's growth stage, resulting in better growth, higher yields, and healthier plants. This feature ensures that your plants receive the perfect amount of light they need at every stage of their growth.

Our flexible vegetation grow light is suitable for indoor gardens, hydroponics, greenhouses, and plant factories. The Full Spectrum LED technology ensures that your plants receive the complete spectrum of light they need to grow strong and healthy. It provides a perfect balance of light that mimics natural sunlight, ensuring that your plants grow optimally.