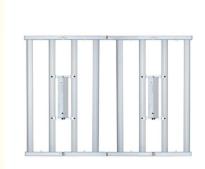

### **Product Description**

800W Dimmable Foldable LED Grow Light The Ultimate Solution for Indoor Plant Cultivation

One of the best features of this product is its foldable design. You can easily adjust the angle and height of the light to match the needs of your plants. The Foldable LED Grow Light is also easy to store, making it a great space-saving option for those who want to cultivate plants indoors.