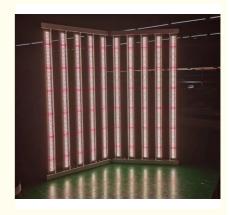

## More Images

Foldable Plant Growing Light

#### Led Quantity: 3060pcs

This Foldable LED Grow Light is a Retractable Leaf Cultivation Fixture that provides 1000W of power and operates on AC 100-240V voltage. Its foldable design makes it easy to store when not in use, and its bendable horticultural lamp allows for precise lighting angles. Made of durable aluminum alloy, this Foldable Plant Growing Light contains 3060pcs of LED lights for optimal plant growth.