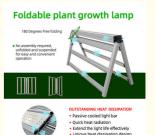

## **Product Description:**

The Foldable LED Grow Light is designed to be easily adjustable to fit any growing area. It is foldable, making it easy to store and transport. You can easily adjust the light to the height of your plants for optimal growth. The foldable feature also makes it easy to install the light in any location you choose. Whether you have a small or large growing area, this lighting solution is perfect for you.

The Foldable LED Grow Light is dimmable, which means you can adjust the light intensity to meet your plants' needs. This feature is especially useful during the different stages of your plants' growth. The dimmable feature also helps to save energy and prolong the life of the light.

#### Applications:

The Foldable LED Grow Light is made of high-quality aluminum alloy, which is durable and long-lasting. It has a power output of 640W and a voltage range of AC 100-277V, making it energy-efficient and cost-effective. Its foldable design makes it portable and easy to store, making it perfect for small spaces.

This product is equipped with 2604pcs LED lights, providing ample illumination to your plants. Its foldable allows for the light to be adjusted and positioned according to your plants' needs. This feature ensures that your plants receive the right amount of light for optimal growth and development.