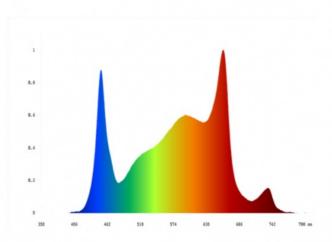

#### Spectrum:

## .Spectrum:

## **Product Specification**

• Input Voltage: AC 100-277V

• Power: 640W

• Lumen Efficiency CRI: 160LM/W >80

• Full Spectrum: Full Spectrum White Light 376pcs

+660nm35pcs+460nm16pcs+730nm7pcs

• PPFD (Photosynthetic 1664µmol/m<sup>2</sup>/s