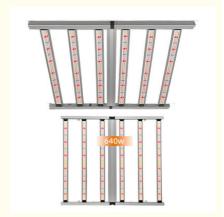

# **Product Specification**

• Product Name: 640W LED Grow Light

640W +/-5% • Power:

100-277VAC 50/60Hz • Input Voltage:

• Full Spectrum: Full Spectrum White Light +660nm

• Product Size: 1100\*1100mm • Dimmable: 0-10V Dimmer

#### **Technical Parameters:**

| Product Name                                          | 640W LED Grow Light                                                                               |
|-------------------------------------------------------|---------------------------------------------------------------------------------------------------|
| Model number                                          | HY6-640W-2B1-110                                                                                  |
| Power                                                 | 640W +/-5%                                                                                        |
| Input voltage                                         | 100-277VAC 50/60Hz                                                                                |
| LED Driver                                            | UL CE Driver                                                                                      |
| Lumen                                                 | 102400LM                                                                                          |
| Lumen efficiency CRI                                  | 160LM/W >80                                                                                       |
| PPFD (Photosynthetic Photon Flux Density) (380-780nm) | 1664µmol/m²/s                                                                                     |
| PPE (Photosynthetic Photon Efficacy)                  | 2.6µmol/J                                                                                         |
| Full spectrum                                         | Full spectrum white light +660nm                                                                  |
| Coverage                                              | 4x4ft                                                                                             |
| Mounting height                                       | ≥ 6" (15.2cm) Above canopy                                                                        |
| Supplementation time                                  | Vegetative Stage: 12 - 14 hours on; Flowering Stage: 9-12 hours on; Fruiting Stage: 7-8 hours on. |
| Channel                                               | 1 channel                                                                                         |
| PF                                                    | >0.95                                                                                             |
| Dimmable                                              | 0-10V dimmer                                                                                      |
| Product size                                          | 1100*1100mm                                                                                       |
| THD                                                   | <15%                                                                                              |
| LED Bar                                               | 6 strips                                                                                          |
| Angle                                                 | 120°                                                                                              |
| Housing color                                         | Silver                                                                                            |
| Material                                              | Aluminium                                                                                         |
|                                                       |                                                                                                   |