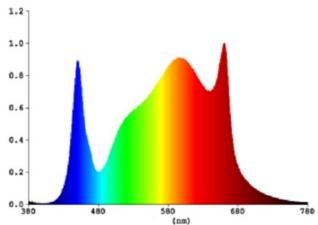

#### Spectrum:

**PPFD Distribution:** 

#### **Technical Parameters:**

| Product Name                                          | 640W LED Grow Light                                                                               |
|-------------------------------------------------------|---------------------------------------------------------------------------------------------------|
| Model number                                          | HY6-640W-2B1-110                                                                                  |
| Power                                                 | 640W +/-5%                                                                                        |
| Input voltage                                         | 100-277VAC 50/60Hz                                                                                |
| LED Driver                                            | UL CE Driver                                                                                      |
| Lumen                                                 | 102400LM                                                                                          |
| Lumen efficiency CRI                                  | 160LM/W >80                                                                                       |
| PPFD (Photosynthetic Photon Flux Density) (380-780nm) | 1664µmol/m²/s                                                                                     |
| PPE (Photosynthetic Photon Efficacy)                  | 2.6µmol/J                                                                                         |
| Full spectrum                                         | Full spectrum white light +660nm                                                                  |
| Coverage                                              | 4x4ft                                                                                             |
| Mounting height                                       | ≥ 6" (15.2cm) Above canopy                                                                        |
| Supplementation time                                  | Vegetative Stage: 12 - 14 hours on; Flowering Stage: 9-12 hours on; Fruiting Stage: 7-8 hours on. |
| Channel                                               | 1 channel                                                                                         |
| PF                                                    | >0.95                                                                                             |
| Dimmable                                              | 0-10V dimmer                                                                                      |
| Product size                                          | 1100*1100mm                                                                                       |
| THD                                                   | <15%                                                                                              |
| LED Bar                                               | 6 strips                                                                                          |
| Angle                                                 | 120°                                                                                              |
| Housing color                                         | Silver                                                                                            |
| Material                                              | Aluminium                                                                                         |
|                                                       |                                                                                                   |