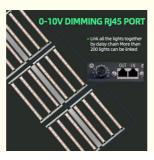

# **Product Specification**

• Product Name: 640W LED Grow Light

640W +/-5% • Power:

100-277VAC 50/60Hz • Input Voltage:

• Full Spectrum: Full Spectrum White Light +660nm

• Product Size: 1100\*1100mm • Dimmable: 0-10V Dimmer

#### **Technical Parameters:**

| Product Name                                          | 640W LED Grow Light                                                                               |
|-------------------------------------------------------|---------------------------------------------------------------------------------------------------|
| Model number                                          | HY6-640W-2B1-110                                                                                  |
| Power                                                 | 640W +/-5%                                                                                        |
| Input voltage                                         | 100-277VAC 50/60Hz                                                                                |
| LED Driver                                            | UL CE Driver                                                                                      |
| Lumen                                                 | 102400LM                                                                                          |
| Lumen efficiency CRI                                  | 160LM/W >80                                                                                       |
| PPFD (Photosynthetic Photon Flux Density) (380-780nm) | 1664µmol/m²/s                                                                                     |
| PPE (Photosynthetic Photon Efficacy)                  | 2.6µmol/J                                                                                         |
| Full spectrum                                         | Full spectrum white light +660nm                                                                  |
| Coverage                                              | 4x4ft                                                                                             |
| Mounting height                                       | ≥ 6" (15.2cm) Above canopy                                                                        |
| Supplementation time                                  | Vegetative Stage: 12 - 14 hours on; Flowering Stage: 9-12 hours on; Fruiting Stage: 7-8 hours on. |
| Channel                                               | 1 channel                                                                                         |
| PF                                                    | >0.95                                                                                             |
| Dimmable                                              | 0-10V dimmer                                                                                      |
| Product size                                          | 1100*1100mm                                                                                       |
| THD                                                   | <15%                                                                                              |
| LED Bar                                               | 6 strips                                                                                          |
| Angle                                                 | 120°                                                                                              |
| Housing color                                         | Silver                                                                                            |
| Material                                              | Aluminium                                                                                         |
|                                                       |                                                                                                   |