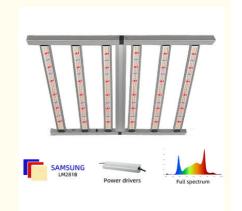

# **Product Specification**

• Product Name: 640W LED Grow Light

640W +/-5% • Power:

100-277VAC 50/60Hz • Input Voltage:

• Full Spectrum: Full Spectrum White Light +660nm

• Product Size: 1100\*1100mm • Dimmable: 0-10V Dimmer

#### Features:

**Product Name: Foldable LED Grow Light** 

Foldable: Yes Power: 640W

Spectrum: Full Spectrum

Dimmable: Yes

Operating Humidity: <95%

This Foldable LED Grow Light is a versatile and convenient folding botanical growth lamp that can be used for horticultural lamp applications. With a power output of 640W and a full spectrum spectrum, this folding foliage cultivation lighting is perfect for any indoor gardening or hydroponic setup. The dimmable feature allows for greater control over the amount of light your plants receive, while the operating humidity range of less than 95% ensures that your plants can thrive in a healthy environment.

#### **Technical Parameters:**

| Product Name                                          | 640W LED Grow Light                                                                               |
|-------------------------------------------------------|---------------------------------------------------------------------------------------------------|
| Model number                                          | HY6-640W-2B1-110                                                                                  |
| Power                                                 | 640W +/-5%                                                                                        |
| Input voltage                                         | 100-277VAC 50/60Hz                                                                                |
| LED Driver                                            | UL CE Driver                                                                                      |
| Lumen                                                 | 102400LM                                                                                          |
| Lumen efficiency CRI                                  | 160LM/W >80                                                                                       |
| PPFD (Photosynthetic Photon Flux Density) (380-780nm) | 1664µmol/m²/s                                                                                     |
| PPE (Photosynthetic Photon Efficacy)                  | 2.6µmol/J                                                                                         |
| Full spectrum                                         | Full spectrum white light +660nm                                                                  |
| Coverage                                              | 4x4ft                                                                                             |
| Mounting height                                       | ≥ 6" (15.2cm) Above canopy                                                                        |
| Supplementation time                                  | Vegetative Stage: 12 - 14 hours on; Flowering Stage: 9-12 hours on; Fruiting Stage: 7-8 hours on. |
| Channel                                               | 1 channel                                                                                         |
| PF                                                    | >0.95                                                                                             |
| Dimmable                                              | 0-10V dimmer                                                                                      |
| Product size                                          | 1100*1100mm                                                                                       |
| THD                                                   | <15%                                                                                              |
| LED Bar                                               | 6 strips                                                                                          |
| Angle                                                 | 120°                                                                                              |
| Housing color                                         | Silver                                                                                            |
| Material                                              | Aluminium                                                                                         |
|                                                       |                                                                                                   |