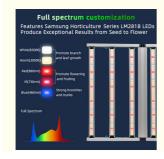

The Foldable LED Grow Light from Anrofu has a full spectrum, which means it provides plants with all the necessary light wavelengths required for photosynthesis. This feature makes it an excellent choice for all stages of plant growth, from seedling to flowering. It also has a power of 640W, which is perfect for small to medium-sized plants. It operates on AC 100-277V voltage, making it suitable for use in various countries.

#### Spectrum:

**PPFD Distribution:** 