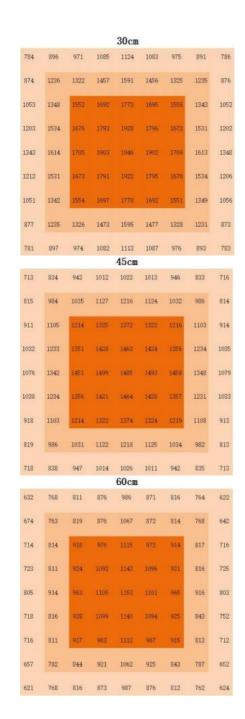

# **Product Specification**

Product Name: 1200W Detachable LED Grow Light

3360µmol/m<sup>2</sup>/s

• Power: 1200W

Material: Aluminum AlloyLifespan: 50,000 Hours

• Input Voltage: 100-277VAC 50/60Hz

• PPFD (Photosynthetic Photon Flux Density)

#### **Technical Parameters:**

| Model number HY12-1200W-D9-110  Power 1200W  Input voltage 100-277VAC 50/60Hz  LED Driver UL CE Driver  Channel 1 channel  Dimmable 0-10V Dimmer |                 |
|--------------------------------------------------------------------------------------------------------------------------------------------------|-----------------|
| Input voltage 100-277VAC 50/60Hz  LED Driver UL CE Driver  Channel 1 channel                                                                     |                 |
| LED Driver UL CE Driver Channel 1 channel                                                                                                        |                 |
| Channel 1 channel                                                                                                                                |                 |
|                                                                                                                                                  |                 |
| Dimmable 0.10V Dimmor                                                                                                                            |                 |
|                                                                                                                                                  |                 |
| Lumen 192000LM                                                                                                                                   |                 |
| Lumen efficiency CRI 160LM/W >80                                                                                                                 |                 |
| PPFD (Photosynthetic Photon Flux Density) (380-780nm) 3360µmol/m²/s                                                                              |                 |
| PPE (Photosynthetic Photon Efficacy) 2.8µmol/J                                                                                                   |                 |
| Detachable yes                                                                                                                                   |                 |
| Full spectrum white light+ 730nm+UV 395nm                                                                                                        | -460nm+660nm+IR |
| Coverage 4x4ft                                                                                                                                   |                 |
| Mounting height ≥ 6" (15.2cm) Above cand                                                                                                         | ору             |
| Vegetative Stage: 12 - 14 Supplementation time Stage: 9-12 hours on; Fru on.                                                                     |                 |
| Product size 1100*1040mm                                                                                                                         |                 |
| PF >0.95                                                                                                                                         |                 |
| THD <15%                                                                                                                                         |                 |
| LED Bar 12 strips                                                                                                                                |                 |
| Angle 120°                                                                                                                                       |                 |
| Housing color Silver                                                                                                                             |                 |