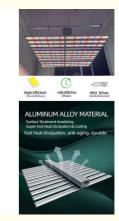

# **Product Specification**

Product Name: 1200W Detachable LED Grow Light

3360µmol/m<sup>2</sup>/s

• Power: 1200W

Material: Aluminum AlloyLifespan: 50,000 Hours

• Input Voltage: 100-277VAC 50/60Hz

• PPFD (Photosynthetic Photon Flux Density)

### **Product Description:**

The Detachable LED Grow Light is made from a durable aluminum alloy material, which ensures that it is long-lasting and can withstand regular use.

The Detachable LED Grow Light is also versatile in terms of installation. You can hang it using the included hanging kit, or you can clip it onto a surface using the included clips. This makes it easy to set up the light in any location that you choose, whether it's in a greenhouse, a grow tent, or a spare room in your home.