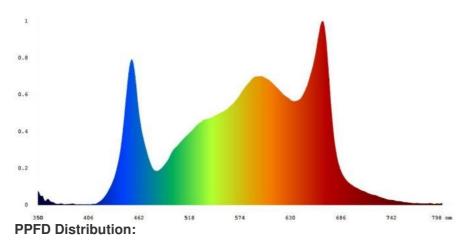

## Spectrum:

One of the key benefits of the Detachable LED Grow Light is that it uses a specific wavelength of light that is ideal for plant growth. The product emits a red light with a wavelength of 660nm and a blue light with a wavelength of 460nm. The IR light with a wavelength of 730nm and UV light with a wavelength of 395nm. These wavelengths are perfect for promoting photosynthesis in plants, which is essential for healthy growth.

The ANROFU Detachable LED Grow Light is designed to last for up to 50,000 hours, which means you can use it for many years without needing to replace it. Its wavelength ranges from 660nm (Red) to 460nm (Blue), IR (730nm) to UV (395nm). which is perfect for plants that require different levels of light intensity.