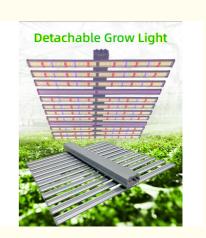

# Dimmable Detachable Aluminum LED Grow Light 1200W For Healthy Plant Growth

# **Product Description**

1200W Dimmable Detachable LED Grow Light The Perfect Lighting For Healthy Plant Growth

### **Product Description:**

The Detachable LED Grow Light is made from a durable aluminum alloy material, which ensures that it is long-lasting and can withstand regular use.

The Detachable LED Grow Light is also versatile in terms of installation. You can hang it using the included hanging kit, or you can clip it onto a surface using the included clips. This makes it easy to set up the light in any location that you choose, whether it's in a greenhouse, a grow tent, or a spare room in your home.