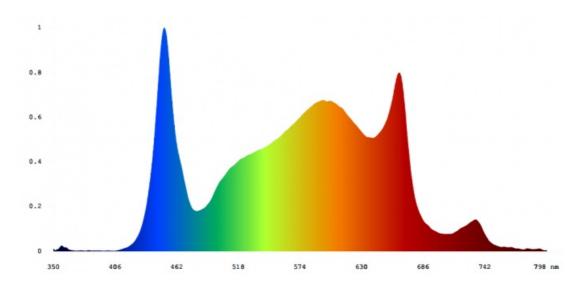

#### Spectrum:

#### **Product Specification**

Input Voltage: 100-277VAC 50/60Hz

Power: 640W±5%
Lumen Efficiency CRI: 160LM/W >80
PPE (Photosynthetic 2.6µmol/J

Photon Efficacy):

• Dimmable: 0-10V Dimming

• Full Spectrum: Full Spectrum White Light/288pcs 301b

+18pcs 3030 660nm+6pcs 3030 730nm

Coverage: 4x4ftLED Bar: 6 Strips

• Highlight: 640W LED Growth Lights,

One Channel LED Growth Lights,

Full Spectrum LED Lights For Growing Plants

Indoors