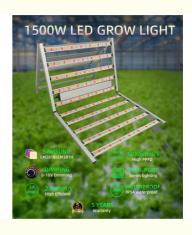

The LED Grow Light Panel is easy to install and use. Simply plug it in and hang it above your plants using the included hardware. The grow light is making it a convenient choice for growers who already have a setup in place. The LED Grow Light Panel is also compact, making it easy to move and adjust as needed.

Overall, the LED Grow Light Panel is an excellent choice for indoor growers who want to provide their plants with high-quality light while minimizing their energy usage. With its efficient design, powerful LEDs, and broad spectrum of light, this grow light is sure to help you achieve healthy and productive plants.