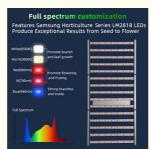

# **Product Specification**

| Product Name:                                                                      | 1500W LED Grow Light                                                                            |
|------------------------------------------------------------------------------------|-------------------------------------------------------------------------------------------------|
| • Lifespan:                                                                        | 50,000 Hours                                                                                    |
| Input Voltage:                                                                     | 110-277VAC 50/60Hz                                                                              |
| <ul> <li>PPFD (Photosynthetic<br/>Photon Flux Density)<br/>(380-780nm):</li> </ul> | 4200µmol/m²/s                                                                                   |
| <ul> <li>PPE (Photosynthetic<br/>Photon Efficacy):</li> </ul>                      | 2.8µmol/J                                                                                       |
| • Full Spectrum:                                                                   | Full Spectrum 376pcs 2835 White Light<br>+16PCS 2835 460nm 35 Pcs 3030<br>660nm+7pcs 3030 730nm |
| • LED Bar:                                                                         | 15 Strips                                                                                       |
| Product Size:                                                                      | 2400*1100mm                                                                                     |
| Highlight:                                                                         | 1500W LED Grow Light Panel,                                                                     |

#### **Product Description:**

The LED Grow Light Panel features a beam angle of 120 degrees, which ensures that plants receive light evenly across their entire canopy. This helps to prevent hot spots and ensures that all plants receive equal amounts of light, regardless of their positioning within the grow space. With a wavelength range of 380-780nm, this grow light is suitable for all stages of plant growth, from seedling to harvest.

### **Technical Parameters:**

| Product Name                                              | 1500W LED Grow Light                                                                                 |
|-----------------------------------------------------------|------------------------------------------------------------------------------------------------------|
| Model number                                              | HY15-1500W-3C2-240                                                                                   |
| Power                                                     | 1500W±5%                                                                                             |
| Input voltage                                             | 110-277VAC 50/60Hz                                                                                   |
| LED Driver                                                | UL CE Driver                                                                                         |
| Lumen                                                     | 240000LM                                                                                             |
| Lumen efficiency CRI                                      | 160LM/W >80                                                                                          |
| PPFD (Photosynthetic Photon Flux Density) (380-<br>780nm) | 4200µmol/m²/s                                                                                        |
| PPE (Photosynthetic Photon Efficacy)                      | 2.8µmol/J                                                                                            |
| Channel                                                   | 1 channel                                                                                            |
| Dimmable                                                  | 0-10V Dimming                                                                                        |
| Full spectrum                                             | Full spectrum 376pcs 2835 white light +16PCS 2835 460nm 35<br>pcs 3030 660nm+7pcs 3030 730nm         |
| Coverage                                                  | 5x8ft                                                                                                |
| Mounting height                                           | ≥ 6" (15.2cm) Above canopy                                                                           |
| Supplementation time                                      | Vegetative Stage: 12 - 14 hours on; Flowering Stage: 9-12 hours on;<br>Fruiting Stage: 7-8 hours on. |
| Product size                                              | 2400*1100mm                                                                                          |
| PF                                                        | >0.95                                                                                                |
| THD                                                       | <15%                                                                                                 |
| LED Bar                                                   | 15 strips                                                                                            |
| Angle                                                     | 120°                                                                                                 |
| Housing color/Material                                    | Silver/Aluminum                                                                                      |