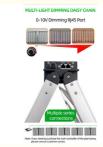

### **Technical Parameters:**

| Product Name                                              | 1500W LED Grow Light                                                                                 |
|-----------------------------------------------------------|------------------------------------------------------------------------------------------------------|
| Model number                                              | HY15-1500W-3C2-240                                                                                   |
| Power                                                     | 1500W±5%                                                                                             |
| Input voltage                                             | 110-277VAC 50/60Hz                                                                                   |
| LED Driver                                                | UL CE Driver                                                                                         |
| Lumen                                                     | 240000LM                                                                                             |
| Lumen efficiency CRI                                      | 160LM/W >80                                                                                          |
| PPFD (Photosynthetic Photon Flux Density) (380-<br>780nm) | 4200µmol/m²/s                                                                                        |
| PPE (Photosynthetic Photon Efficacy)                      | 2.8µmol/J                                                                                            |
| Channel                                                   | 1 channel                                                                                            |
| Dimmable                                                  | 0-10V Dimming                                                                                        |
| Full spectrum                                             | Full spectrum 376pcs 2835 white light +16PCS 2835 460nm 35<br>pcs 3030 660nm+7pcs 3030 730nm         |
| Coverage                                                  | 5x8ft                                                                                                |
| Mounting height                                           | ≥ 6" (15.2cm) Above canopy                                                                           |
| Supplementation time                                      | Vegetative Stage: 12 - 14 hours on; Flowering Stage: 9-12 hours on;<br>Fruiting Stage: 7-8 hours on. |
| Product size                                              | 2400*1100mm                                                                                          |
| PF                                                        | >0.95                                                                                                |
| THD                                                       | <15%                                                                                                 |
| LED Bar                                                   | 15 strips                                                                                            |
| Angle                                                     | 120°                                                                                                 |
| Housing color/Material                                    | Silver/Aluminum                                                                                      |