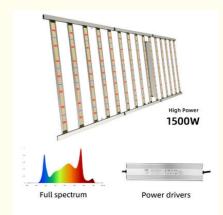

# **Product Specification**

| Product Name:                                                                      | 1500W LED Grow Light                                                                            |
|------------------------------------------------------------------------------------|-------------------------------------------------------------------------------------------------|
| • Lifespan:                                                                        | 50,000 Hours                                                                                    |
| Input Voltage:                                                                     | 110-277VAC 50/60Hz                                                                              |
| <ul> <li>PPFD (Photosynthetic<br/>Photon Flux Density)<br/>(380-780nm):</li> </ul> | 4200µmol/m²/s                                                                                   |
| <ul> <li>PPE (Photosynthetic<br/>Photon Efficacy):</li> </ul>                      | 2.8µmol/J                                                                                       |
| • Full Spectrum:                                                                   | Full Spectrum 376pcs 2835 White Light<br>+16PCS 2835 460nm 35 Pcs 3030<br>660nm+7pcs 3030 730nm |
| • LED Bar:                                                                         | 15 Strips                                                                                       |
| Product Size:                                                                      | 2400*1100mm                                                                                     |
| Highlight:                                                                         | 1500W LED Grow Light Panel,                                                                     |

#### **Product Description:**

The LED Grow Light Panel features a beam angle of 120 degrees, which ensures that plants receive light evenly across their entire canopy. This helps to prevent hot spots and ensures that all plants receive equal amounts of light, regardless of their positioning within the grow space. With a wavelength range of 380-780nm, this grow light is suitable for all stages of plant growth, from seedling to harvest.

### **Technical Parameters:**

| Product Name                                              | 1500W LED Grow Light                                                                                 |
|-----------------------------------------------------------|------------------------------------------------------------------------------------------------------|
| Model number                                              | HY15-1500W-3C2-240                                                                                   |
| Power                                                     | 1500W±5%                                                                                             |
| Input voltage                                             | 110-277VAC 50/60Hz                                                                                   |
| LED Driver                                                | UL CE Driver                                                                                         |
| Lumen                                                     | 240000LM                                                                                             |
| Lumen efficiency CRI                                      | 160LM/W >80                                                                                          |
| PPFD (Photosynthetic Photon Flux Density) (380-<br>780nm) | 4200µmol/m²/s                                                                                        |
| PPE (Photosynthetic Photon Efficacy)                      | 2.8µmol/J                                                                                            |
| Channel                                                   | 1 channel                                                                                            |
| Dimmable                                                  | 0-10V Dimming                                                                                        |
| Full spectrum                                             | Full spectrum 376pcs 2835 white light +16PCS 2835 460nm 35<br>pcs 3030 660nm+7pcs 3030 730nm         |
| Coverage                                                  | 5x8ft                                                                                                |
| Mounting height                                           | ≥ 6" (15.2cm) Above canopy                                                                           |
| Supplementation time                                      | Vegetative Stage: 12 - 14 hours on; Flowering Stage: 9-12 hours on;<br>Fruiting Stage: 7-8 hours on. |
| Product size                                              | 2400*1100mm                                                                                          |
| PF                                                        | >0.95                                                                                                |
| THD                                                       | <15%                                                                                                 |
| LED Bar                                                   | 15 strips                                                                                            |
| Angle                                                     | 120°                                                                                                 |
| Housing color/Material                                    | Silver/Aluminum                                                                                      |