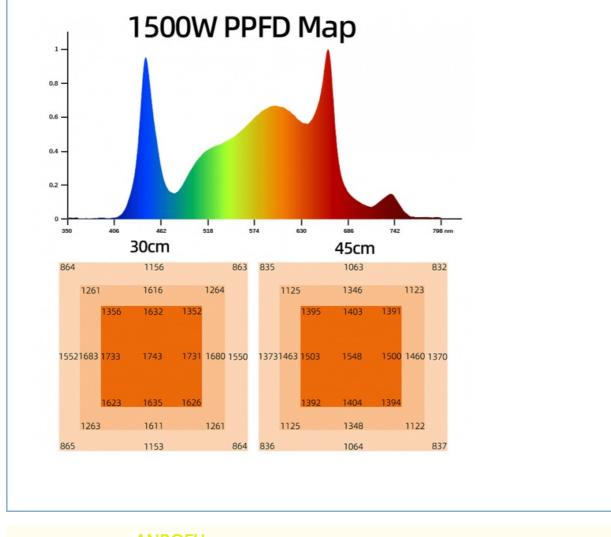

# **Product Specification**

| Product Name:                                                                      | 1500W LED Grow Light                                                                            |
|------------------------------------------------------------------------------------|-------------------------------------------------------------------------------------------------|
| • Lifespan:                                                                        | 50,000 Hours                                                                                    |
| Input Voltage:                                                                     | 110-277VAC 50/60Hz                                                                              |
| <ul> <li>PPFD (Photosynthetic<br/>Photon Flux Density)<br/>(380-780nm):</li> </ul> | 4200µmol/m²/s                                                                                   |
| <ul> <li>PPE (Photosynthetic<br/>Photon Efficacy):</li> </ul>                      | 2.8µmol/J                                                                                       |
| • Full Spectrum:                                                                   | Full Spectrum 376pcs 2835 White Light<br>+16PCS 2835 460nm 35 Pcs 3030<br>660nm+7pcs 3030 730nm |
| • LED Bar:                                                                         | 15 Strips                                                                                       |
| Product Size:                                                                      | 2400*1100mm                                                                                     |
| Highlight:                                                                         | 1500W LED Grow Light Panel,                                                                     |

### **Technical Parameters:**

| Product Name                                              | 1500W LED Grow Light                                                                                 |
|-----------------------------------------------------------|------------------------------------------------------------------------------------------------------|
| Model number                                              | HY15-1500W-3C2-240                                                                                   |
| Power                                                     | 1500W±5%                                                                                             |
| Input voltage                                             | 110-277VAC 50/60Hz                                                                                   |
| LED Driver                                                | UL CE Driver                                                                                         |
| Lumen                                                     | 240000LM                                                                                             |
| Lumen efficiency CRI                                      | 160LM/W >80                                                                                          |
| PPFD (Photosynthetic Photon Flux Density) (380-<br>780nm) | 4200µmol/m²/s                                                                                        |
| PPE (Photosynthetic Photon Efficacy)                      | 2.8µmol/J                                                                                            |
| Channel                                                   | 1 channel                                                                                            |
| Dimmable                                                  | 0-10V Dimming                                                                                        |
| Full spectrum                                             | Full spectrum 376pcs 2835 white light +16PCS 2835 460nm 35<br>pcs 3030 660nm+7pcs 3030 730nm         |
| Coverage                                                  | 5x8ft                                                                                                |
| Mounting height                                           | ≥ 6" (15.2cm) Above canopy                                                                           |
| Supplementation time                                      | Vegetative Stage: 12 - 14 hours on; Flowering Stage: 9-12 hours on;<br>Fruiting Stage: 7-8 hours on. |
| Product size                                              | 2400*1100mm                                                                                          |
| PF                                                        | >0.95                                                                                                |
| THD                                                       | <15%                                                                                                 |
| LED Bar                                                   | 15 strips                                                                                            |
| Angle                                                     | 120°                                                                                                 |
| Housing color/Material                                    | Silver/Aluminum                                                                                      |