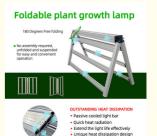

#### Features:

Product Name: Full Spectrum LED Grow Light

Lamp Power: 640W(LED)
Body Material: Aluminum

Product Design: Foldable Design+ one channel dimmable Control

Type: LED Grow Light Panel

Features: Full Spectrum LED Grow Light

The ANROFU Full Spectrum LED Grow Light is designed with high-quality Samsung LED chips, which ensures that the product is durable and long-lasting. The foldable design of the product ensures easy installation and maintenance. The one channel dimmable control feature of the product allows the user to control the lighting conditions of the plant growth environment.