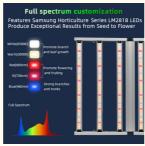

## **Product Specification**

• Input Voltage: 100-277VAC 50/60Hz

Lumen Efficiency CRI: 160LM/W >80
 PPFD (Photosynthetic 1664µmol/m²/s

Photon Flux Density) (380-780nm):

,

Full Spectrum: Full Spectrum White Light/288pcs 301b

+18pcs 3030 660nm+6pcs 3030 IR 730nm

Body Material: AluminumPower: 640W(LED)LED Bar: 6 Strips

• Product Name: Indoor Seedling Grow Light

Highlight: One Channel 640W LED Grow Light,

640W LED Grow Light Full Spectrum, 640 Watt LED Grow Light Full Spectrum

#### **Applications:**

The ANROFU Full Spectrum LED Grow Light is equipped with full spectrum white light/288pcs 301b +18pcs 3030 660nm+6pcs 3030 IR 730nm, which provides IR LED Grow Light for plants. The Par value of the product is  $2.6\mu$ mol/J, which is essential for plant growth. The power draw of the product is  $640W \pm 5\%$ , making it energy-efficient and perfect for indoor plant growth.