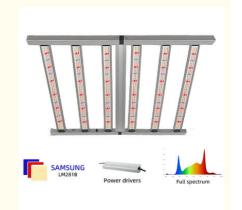

## **Product Specification**

• Input Voltage: 100-277VAC 50/60Hz

Lumen Efficiency CRI: 160LM/W >80
 PPFD (Photosynthetic 1664µmol/m²/s

Photon Flux Density) (380-780nm):

,

Full Spectrum: Full Spectrum White Light/288pcs 301b

+18pcs 3030 660nm+6pcs 3030 IR 730nm

Body Material: AluminumPower: 640W(LED)LED Bar: 6 Strips

• Product Name: Indoor Seedling Grow Light

Highlight: One Channel 640W LED Grow Light,

640W LED Grow Light Full Spectrum, 640 Watt LED Grow Light Full Spectrum

#### Features:

Product Name: Full Spectrum LED Grow Light

Lamp Power: 640W(LED)
Body Material: Aluminum

Product Design: Foldable Design+ one channel dimmable Control

Type: LED Grow Light Panel

Features: Full Spectrum LED Grow Light