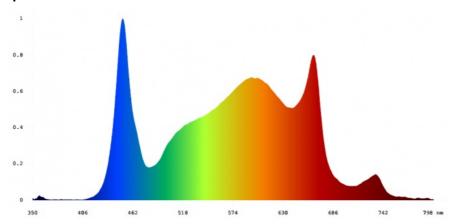

#### Spectrum:

## **Product Specification**

• Input Voltage: 100-277VAC 50/60Hz

Lumen Efficiency CRI: 160LM/W >80
 PPFD (Photosynthetic 1664µmol/m²/s

Photon Flux Density) (380-780nm):

,

Full Spectrum: Full Spectrum White Light/288pcs 301b

#### **Applications:**

The ANROFU Full Spectrum LED Grow Light is equipped with full spectrum white light/288pcs 301b +18pcs 3030 660nm+6pcs 3030 IR 730nm, which provides IR LED Grow Light for plants. The Par value of the product is  $2.6\mu$ mol/J, which is essential for plant growth. The power draw of the product is  $640W \pm 5\%$ , making it energy-efficient and perfect for indoor plant growth.