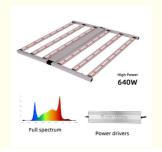

#### Features:

Product Name: Full Spectrum LED Grow Light

Lamp Power: 640W(LED)
Body Material: Aluminum

Product Design: Foldable Design+ one channel dimmable Control

Type: LED Grow Light Panel

Features: Full Spectrum LED Grow Light

#### **Technical Parameters:**

| Product Name                                          | 640W LED Grow Light                                                                               |  |  |  |  |
|-------------------------------------------------------|---------------------------------------------------------------------------------------------------|--|--|--|--|
| Model number                                          | HY6-640W-2B2-110                                                                                  |  |  |  |  |
| Power                                                 | 640W±5%                                                                                           |  |  |  |  |
| Input voltage                                         | 100-277VAC 50/60Hz                                                                                |  |  |  |  |
| LED Driver                                            | UL CE Driver                                                                                      |  |  |  |  |
| Channel                                               | 1 channel                                                                                         |  |  |  |  |
| Dimmable                                              | 0-10V PWM dimming                                                                                 |  |  |  |  |
| Lumen                                                 | 102400LM                                                                                          |  |  |  |  |
| Lumen efficiency CRI                                  | 160LM/W >80                                                                                       |  |  |  |  |
| PPFD (Photosynthetic Photon Flux Density) (380-780nm) | 1664µmol/m²/s                                                                                     |  |  |  |  |
| PPE (Photosynthetic Photon Efficacy)                  | 2.6μmol/J                                                                                         |  |  |  |  |
| Full Spectrum                                         | Full spectrum white light/288pcs 301b +18pcs 3030 660nm+6pcs 3030 IR 730nm                        |  |  |  |  |
| Coverage                                              | 4x4ft                                                                                             |  |  |  |  |
| Mounting height                                       | ≥ 6" (15.2cm) Above canopy                                                                        |  |  |  |  |
| Supplementation time                                  | Vegetative Stage: 12 - 14 hours on; Flowering Stage: 9-12 hours on; Fruiting Stage: 7-8 hours on. |  |  |  |  |
| Product size                                          | 1100*1100mm                                                                                       |  |  |  |  |
| PF                                                    | >0.95                                                                                             |  |  |  |  |
| THD                                                   | <15%                                                                                              |  |  |  |  |
| LED Bar                                               | 6 strips                                                                                          |  |  |  |  |
| Angle                                                 | 120°                                                                                              |  |  |  |  |
| Housing color/Material                                | Silver/Aluminum                                                                                   |  |  |  |  |
| IP                                                    | IP54 (Indoor using)                                                                               |  |  |  |  |
| Lifespan                                              | >50,000H                                                                                          |  |  |  |  |
| Working Temperature                                   | -20°C~+45°C                                                                                       |  |  |  |  |
| Operating Humidity                                    | <95%                                                                                              |  |  |  |  |
| Storage Temperature                                   | -40°C~+80°C                                                                                       |  |  |  |  |
| Input voltage(AC)                                     | 100 V 208 V 240 V 277 V                                                                           |  |  |  |  |
| Input current at 100%                                 | 5.3A 3.0A 2.7A 2.4A                                                                               |  |  |  |  |