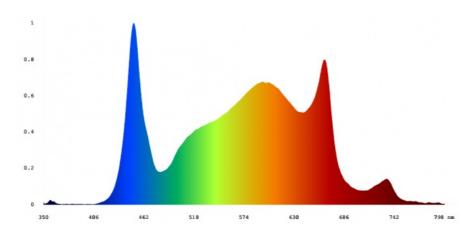

#### **Product Specification**

Full Spectrum: Full Spectrum White Light/288pcs 301b

+18pcs 3030 660nm+6pcs 3030 730nm

• Coverage: 4x6ft

Input Voltage: 100-277VAC 50/60Hz

Body Material: Aluminum
Power: 1000W±5%
Lumen Efficiency CRI: 160LM/W >80
Lifespan: >50,000H
LED Bar: 12 Strips

#### **Technical Parameters:**

| Product Name                                          | 1000W LED Grow Light                                                                              |  |  |
|-------------------------------------------------------|---------------------------------------------------------------------------------------------------|--|--|
| Model number                                          | HY12-1000W-2B2-180                                                                                |  |  |
| Power                                                 | 1000W±5%                                                                                          |  |  |
| Input voltage                                         | 100-277VAC 50/60Hz                                                                                |  |  |
| LED Driver                                            | UL CE Driver                                                                                      |  |  |
| Dimmable                                              | 0-10V PWM Dimming                                                                                 |  |  |
| Channel                                               | 1 channel                                                                                         |  |  |
| Lumen                                                 | 160000LM                                                                                          |  |  |
| Lumen efficiency CRI                                  | 160LM/W >80                                                                                       |  |  |
| PPFD (Photosynthetic Photon Flux Density) (380-780nm) | 2600µmol/m²/s                                                                                     |  |  |
| PPE (Photosynthetic Photon Efficacy)                  | 2.6µmol/J                                                                                         |  |  |
| Full spectrum                                         | Full spectrum white light/288pcs 301b +18pcs 3030 660nm+6pc 3030 IR 730nm                         |  |  |
| Coverage                                              | 4x6ft                                                                                             |  |  |
| Mounting height                                       | ≥ 6" (15.2cm) Above canopy                                                                        |  |  |
| Supplementation time                                  | Vegetative Stage: 12 - 14 hours on; Flowering Stage: 9-12 hours on; Fruiting Stage: 7-8 hours on. |  |  |
| Product size                                          | 1800*1100mm                                                                                       |  |  |
| PF                                                    | >0.95                                                                                             |  |  |
| THD                                                   | <15%                                                                                              |  |  |
| LED Bar                                               | 12 strips                                                                                         |  |  |
| Angle                                                 | 120°                                                                                              |  |  |
| Housing color/Material                                | Silver/Aluminum                                                                                   |  |  |
| IP                                                    | IP54 (Indoor using)                                                                               |  |  |
| Lifespan                                              | >50,000H                                                                                          |  |  |
| Working Temperature                                   | -20°C~+45°C                                                                                       |  |  |
| Operating Humidity                                    | <95%                                                                                              |  |  |
| Storage Temperature                                   | -40°C~+80°C                                                                                       |  |  |
| Input voltage(AC)                                     | 100 V 208 V 240 V 277 V                                                                           |  |  |
| Input current at 100%                                 | 8.3A 4.9A 4.3A 3.7A                                                                               |  |  |

#### Spectrum: