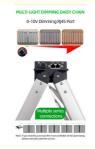

#### **Technical Parameters:**

| Product Name                                          | 1000W LED Grow Light                                                                              |  |  |
|-------------------------------------------------------|---------------------------------------------------------------------------------------------------|--|--|
| Model number                                          | HY12-1000W-2B2-180                                                                                |  |  |
| Power                                                 | 1000W±5%                                                                                          |  |  |
| Input voltage                                         | 100-277VAC 50/60Hz                                                                                |  |  |
| LED Driver                                            | UL CE Driver                                                                                      |  |  |
| Dimmable                                              | 0-10V PWM Dimming                                                                                 |  |  |
| Channel                                               | 1 channel                                                                                         |  |  |
| Lumen                                                 | 160000LM                                                                                          |  |  |
| Lumen efficiency CRI                                  | 160LM/W >80                                                                                       |  |  |
| PPFD (Photosynthetic Photon Flux Density) (380-780nm) | 2600µmol/m²/s                                                                                     |  |  |
| PPE (Photosynthetic Photon Efficacy)                  | 2.6µmol/J                                                                                         |  |  |
| Full spectrum                                         | Full spectrum white light/288pcs 301b +18pcs 3030 660nm+6pc 3030 IR 730nm                         |  |  |
| Coverage                                              | 4x6ft                                                                                             |  |  |
| Mounting height                                       | ≥ 6" (15.2cm) Above canopy                                                                        |  |  |
| Supplementation time                                  | Vegetative Stage: 12 - 14 hours on; Flowering Stage: 9-12 hours on; Fruiting Stage: 7-8 hours on. |  |  |
| Product size                                          | 1800*1100mm                                                                                       |  |  |
| PF                                                    | >0.95                                                                                             |  |  |
| THD                                                   | <15%                                                                                              |  |  |
| LED Bar                                               | 12 strips                                                                                         |  |  |
| Angle                                                 | 120°                                                                                              |  |  |
| Housing color/Material                                | Silver/Aluminum                                                                                   |  |  |
| IP                                                    | IP54 (Indoor using)                                                                               |  |  |
| Lifespan                                              | >50,000H                                                                                          |  |  |
| Working Temperature                                   | -20°C~+45°C                                                                                       |  |  |
| Operating Humidity                                    | <95%                                                                                              |  |  |
| Storage Temperature                                   | -40°C~+80°C                                                                                       |  |  |
| Input voltage(AC)                                     | 100 V 208 V 240 V 277 V                                                                           |  |  |
| Input current at 100%                                 | 8.3A 4.9A 4.3A 3.7A                                                                               |  |  |