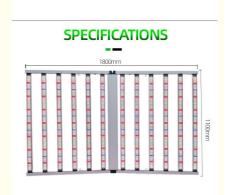

#### **Technical Parameters:**

| Product Name                                          | 1000W LED Grow Light                                                                              |  |  |
|-------------------------------------------------------|---------------------------------------------------------------------------------------------------|--|--|
| Model number                                          | HY12-1000W-2B2-180                                                                                |  |  |
| Power                                                 | 1000W±5%                                                                                          |  |  |
| Input voltage                                         | 100-277VAC 50/60Hz                                                                                |  |  |
| LED Driver                                            | UL CE Driver                                                                                      |  |  |
| Dimmable                                              | 0-10V PWM Dimming                                                                                 |  |  |
| Channel                                               | 1 channel                                                                                         |  |  |
| Lumen                                                 | 160000LM                                                                                          |  |  |
| Lumen efficiency CRI                                  | 160LM/W >80                                                                                       |  |  |
| PPFD (Photosynthetic Photon Flux Density) (380-780nm) | 2600µmol/m²/s                                                                                     |  |  |
| PPE (Photosynthetic Photon Efficacy)                  | 2.6µmol/J                                                                                         |  |  |
| Full spectrum                                         | Full spectrum white light/288pcs 301b +18pcs 3030 660nm+6pc 3030 IR 730nm                         |  |  |
| Coverage                                              | 4x6ft                                                                                             |  |  |
| Mounting height                                       | ≥ 6" (15.2cm) Above canopy                                                                        |  |  |
| Supplementation time                                  | Vegetative Stage: 12 - 14 hours on; Flowering Stage: 9-12 hours on; Fruiting Stage: 7-8 hours on. |  |  |
| Product size                                          | 1800*1100mm                                                                                       |  |  |
| PF                                                    | >0.95                                                                                             |  |  |
| THD                                                   | <15%                                                                                              |  |  |
| LED Bar                                               | 12 strips                                                                                         |  |  |
| Angle                                                 | 120°                                                                                              |  |  |
| Housing color/Material                                | Silver/Aluminum                                                                                   |  |  |
| IP                                                    | IP54 (Indoor using)                                                                               |  |  |
| Lifespan                                              | >50,000H                                                                                          |  |  |
| Working Temperature                                   | -20°C~+45°C                                                                                       |  |  |
| Operating Humidity                                    | <95%                                                                                              |  |  |
| Storage Temperature                                   | -40°C~+80°C                                                                                       |  |  |
| Input voltage(AC)                                     | 100 V 208 V 240 V 277 V                                                                           |  |  |
| Input current at 100%                                 | 8.3A 4.9A 4.3A 3.7A                                                                               |  |  |