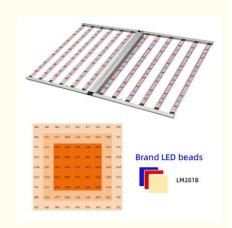

#### **Product Specification**

Full Spectrum: Full Spectrum White Light/288pcs 301b

+18pcs 3030 660nm+6pcs 3030 730nm

• Coverage: 4x6ft

Input Voltage: 100-277VAC 50/60Hz

Body Material: Aluminum
Power: 1000W±5%
Lumen Efficiency CRI: 160LM/W >80
Lifespan: >50,000H
LED Bar: 12 Strips

#### **PPFD Distribution:**

| 30cm |      |      |      |      |      |      |      |      |  |  |
|------|------|------|------|------|------|------|------|------|--|--|
| 646  | 649  | 679  | 685  | 693  | 684  | 672  | 645  | 641  |  |  |
| 786  | 946  | 989  | 1152 | 1154 | 1153 | 987  | 943  | 788  |  |  |
| 967  | 1062 | 1283 | 1296 | 1296 | 1294 | 1281 | 1065 | 964  |  |  |
| 789  | 987  | 1289 | 1306 | 1312 | 1303 | 1286 | 986  | 783  |  |  |
| 1293 | 1299 | 1301 | 1306 | 1321 | 1302 | 1299 | 1296 | 1291 |  |  |
| 1165 | 1287 | 1286 | 1301 | 1303 | 1302 | 1289 | 1284 | 1167 |  |  |
| 965  | 1067 | 1283 | 1291 | 1298 | 1296 | 1284 | 1068 | 966  |  |  |
| 784  | 943  | 982  | 1156 | 1159 | 1158 | 986  | 949  | 786  |  |  |
| 641  | 645  | 674  | 684  | 692  | 687  | 675  | 649  | 643  |  |  |

|      |      |      |      | 45cm |      |      |      |      |
|------|------|------|------|------|------|------|------|------|
| 632  | 637  | 646  | 649  | 653  | 648  | 643  | 638  | 633  |
| 741  | 932  | 934  | 943  | 953  | 940  | 931  | 930  | 739  |
| 868  | 1058 | 1069 | 1071 | 1086 | 1067 | 1063 | 1056 | 864  |
| 964  | 1093 | 1095 | 1105 | 1109 | 1102 | 1096 | 1091 | 963  |
| 1104 | 1107 | 1108 | 1109 | 1111 | 1110 | 1109 | 1108 | 1106 |
| 962  | 1094 | 1097 | 1105 | 1106 | 1104 | 1099 | 1094 | 964  |
| 867  | 1053 | 1064 | 1069 | 1083 | 1068 | 1061 | 1051 | 868  |
| 734  | 933  | 935  | 943  | 954  | 941  | 934  | 931  | 736  |
| 634  | 636  | 643  | 644  | 651  | 642  | 641  | 637  | 631  |
|      |      |      |      | 60cm |      |      |      |      |
| 532  | 536  | 541  | 563  | 582  | 564  | 543  | 532  | 530  |
| 943  | 967  | 976  | 985  | 994  | 989  | 971  | 963  | 940  |
| 943  | 976  | 979  | 986  | 996  | 984  | 973  | 973  | 941  |
| 943  | 975  | 979  | 986  | 999  | 984  | 976  | 973  | 941  |
| 1014 | 1022 | 1026 | 1029 | 1035 | 1027 | 1024 | 1016 | 1012 |
| 954  | 974  | 983  | 1009 | 1011 | 1010 | 986  | 976  | 953  |
| 943  | 976  | 974  | 981  | 998  | 986  | 979  | 977  | 946  |
| 943  | 962  | 971  | 984  | 996  | 988  | 974  | 964  | 941  |
| 536  | 537  | 549  | 569  | 580  | 567  | 546  | 539  | 531  |