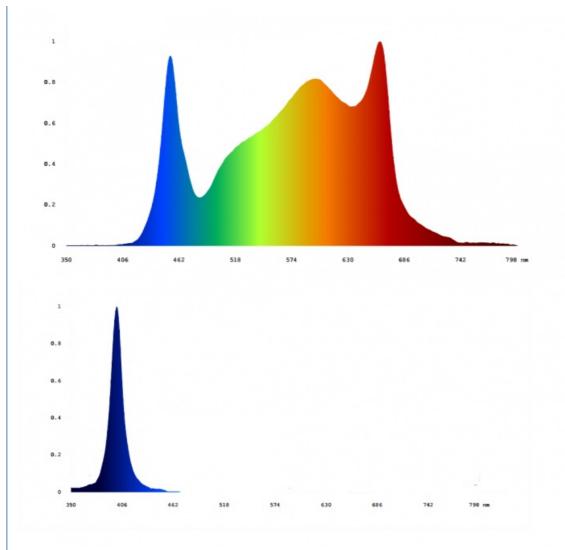

[Max 4x4ft Coverage Area Plant Lamp Full Spectrum] 800Watts (Full spectrum white light/288pcs +24pcs660nm+24pcs 395nm) is perfect for vegetable to grow, 8 pcs LED strip light bars, it can provide evenly distributed light intensity. It can coverage for 4x4ft of high-yielding full-cycle growth.

395nm UV light is to prevent the plant from growing too fast to get thick stems and leaves, which will make the fruit taste better.

660nm red lights is most useful for plant photosynthesis, promote plant flowering and fruiting, increase yield and crop quality.