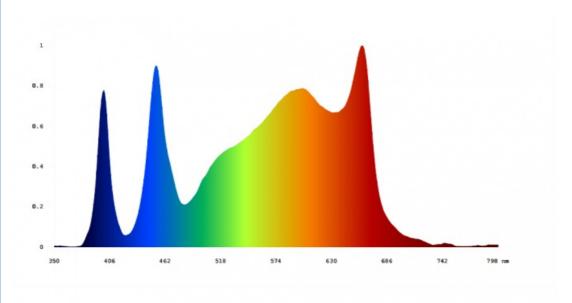

395nm UV light is to prevent the plant from growing too fast to get thick stems and leaves, which will make the fruit taste better.

660nm red lights is most useful for plant photosynthesis, promote plant flowering and fruiting, increase yield and crop quality.

## Specturm

**PPFD Distribution** 

Height:8"

| 1315 | 1462 | 1496 | 1513 | 1536 | 1521 | 1486 | 1457 | 1310 |
|------|------|------|------|------|------|------|------|------|
| 1325 | 1543 | 1549 | 1573 | 1586 | 1572 | 1543 | 1541 | 1321 |
| 1631 | 1559 | 1588 | 1624 | 1636 | 1620 | 1581 | 1549 | 1321 |
| 1466 | 1541 | 1591 | 1648 | 1688 | 1644 | 1589 | 1535 | 1461 |
| 1701 | 1703 | 1706 | 1713 | 1717 | 1714 | 1705 | 1704 | 1702 |
| 1462 | 1540 | 1581 | 1633 | 1689 | 1642 | 1597 | 1543 | 1463 |
| 1331 | 1549 | 1583 | 1624 | 1634 | 1621 | 1587 | 1552 | 1326 |
| 1319 | 1534 | 1544 | 1562 | 1598 | 1569 | 1547 | 1539 | 1321 |
| 1309 | 1463 | 1489 | 1513 | 1534 | 1511 | 1495 | 1461 | 1312 |