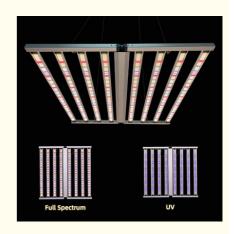

[Max 4x4ft Coverage Area Plant Lamp Full Spectrum] 800Watts (Full spectrum white light/288pcs +24pcs660nm+24pcs 395nm) is perfect for vegetable to grow, 8 pcs LED strip light bars, it can provide evenly distributed light intensity. It can coverage for 4x4ft of high-yielding full-cycle growth.

395nm UV light is to prevent the plant from growing too fast to get thick stems and leaves, which will make the fruit taste better.

660nm red lights is most useful for plant photosynthesis, promote plant flowering and fruiting, increase yield and crop quality.