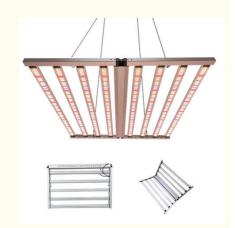

#### **Product Description:**

[Daisy-Chain Two Channel Dimmable] This led grow light for indoor plant has a master dimmable controller to control the light intensity required for different plant growth stages. Two channel dimmer is easy for client to dimmable the different wavelength of spectrum. The daisy-chain function allows you to connect 50-200 LED grow lamps and can be dimmed simultaneously.

[Max 4x4ft Coverage Area Plant Lamp Full Spectrum] 800Watts (Full spectrum white light/288pcs +24pcs660nm+24pcs 395nm) is perfect for vegetable to grow, 8 pcs LED strip light bars, it can provide evenly distributed light intensity. It can coverage for 4x4ft of high-yielding full-cycle growth.