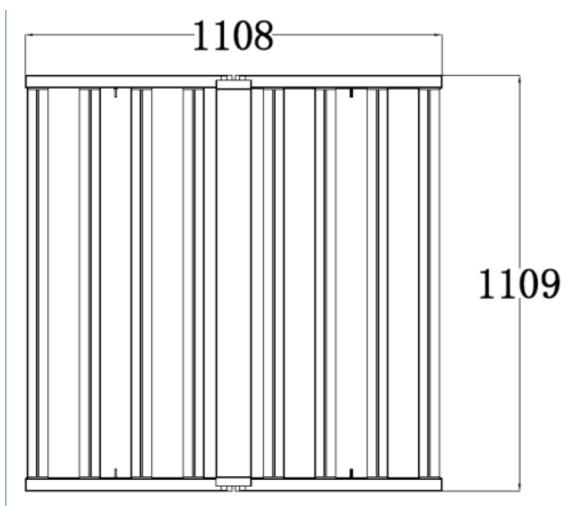

#### Specification

| Product Name                                          | 850W LED Grow Light                                                                               |
|-------------------------------------------------------|---------------------------------------------------------------------------------------------------|
| Model number                                          | HY82-850W-2T2-110                                                                                 |
| Power                                                 | C/W:750W +UV:100W                                                                                 |
| Input voltage                                         | 100-277VAC 50/60Hz                                                                                |
| LED Driver                                            | UL CE Driver                                                                                      |
| Lumen                                                 | 120000LM                                                                                          |
| Lumen efficiency CRI                                  | 160LM/W >80                                                                                       |
| Channel                                               | 2 channel                                                                                         |
| Dimmable                                              | 0-10VPWM dimming                                                                                  |
| PPFD (Photosynthetic Photon Flux Density) (380-780nm) | 2100μmol/m²/s                                                                                     |
| PPE (Photosynthetic Photon Efficacy)                  | 2.8µmol/J                                                                                         |
| Full spectrum                                         | Full spectrum white light/288pcs +24pcs660nm+24pcs<br>UV 395nm                                    |
| Coverage                                              | 4x4ft                                                                                             |
| Mounting height                                       | ≥ 6" (15.2cm) Above canopy                                                                        |
| Supplementation time                                  | Vegetative Stage: 12 - 14 hours on; Flowering Stage: 9-12 hours on; Fruiting Stage: 7-8 hours on. |
| Product size                                          | 1100*1100mm                                                                                       |
| PF                                                    | >0.95                                                                                             |
| THD                                                   | <15%                                                                                              |
| LED Bar                                               | 8 strips                                                                                          |
| Angle                                                 | 120°                                                                                              |
| Housing color/Material                                | Silver/Aluminum                                                                                   |
| Product size                                          | 1100*1100mm                                                                                       |
| IP                                                    | IP54 (Indoor using)                                                                               |
| Lifespan                                              | >50,000H                                                                                          |
| Working Temperature                                   | -20°C~+45°C                                                                                       |
| Operating Humidity                                    | <95%                                                                                              |
| Storage Temperature                                   | -40°C~+80°C                                                                                       |
| Input voltage(AC)                                     | 100 V 208 V 240 V 277 V                                                                           |
| Input current at 100%                                 | 7.1A 4.2A 3.6A 2.8A                                                                               |

## Dimension(mm ±2mm)