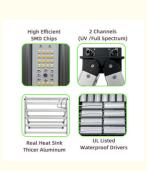

[Approved UL CE Certificate Power Supply and Foldable Aluminium Bracket ] The driver of our grow lights is 800 Watts with approved UL CE certificate and the high energy efficiency with 2.8 µmol/J, and also has the IP54 waterproof grade for indoor plants. Our full spectrum grow lights can up to 50,000 hours to work.

[Premium Quality for Heatsink and No Noise] Our grow lights are made of 8 led strip aluminium bars, which has efficient heat dissipation with cooling functions. it's powerful heat dissipation ability that no need to buy more cooling devices. This led plant light has no fan, there will be no noise.