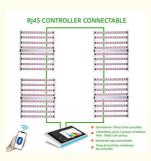

#### **Product Description:**

[Daisy-Chain Two Channel Dimmable] This led grow light for indoor plant has a master dimmable controller to control the light intensity required for different plant growth stages. Two channel dimmer is easy for client to dimmable the different wavelength of spectrum. The daisy-chain function allows you to connect 50-200 LED grow lamps and can be dimmed simultaneously.