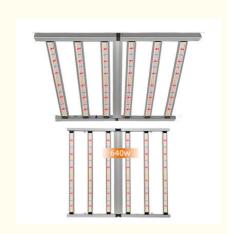

#### More Images

[Daisy-Chain One Channel Dimmable] This led grow light for indoor plant has a master dimmable controller to control the light intensity required for different plant growth stages. One channel dimmer is easy for client to dimmable the different wavelength of spectrum. The daisy-chain function allows you to connect 50-200 LED grow lamps and can be dimmed simultaneously.

[Max 4x4ft Coverage Area Plant Lamp Full Spectrum] 640Watts (Full spectrum white light +660nm) is perfect for vegetable to grow, 6 pcs LED strip light bars, it can provide evenly distributed light intensity. It can coverage for 4x4ft of high-yielding full-cycle growth.

[Premium Quality for Heatsink and No Noise] Our grow lights are made of 6 led strip aluminium bars, which has efficient heat dissipation with cooling functions. it's powerful heat dissipation ability that no need to buy more cooling devices. This led plant light has no fan, there will be no noise.