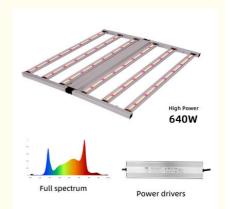

#### **Product Specification**

• Power: 640W +/-5%

• Input Voltage: 100-277VAC 50/60Hz

 Lumen: 102400LM
PPFD (Photosynthetic Photon Flux Density) (380-

780nm):

• PPE (Photosynthetic 2.6µmol/J

Photon Efficacy):

• Full Spectrum: Full Spectrum White Light 376pcs +660nm35pcs+460nm16pcs+730nm7pcs

• Coverage: 4x4ft

Mounting Height: ≥ 6" (15.2cm) Above Canopy

• Supplementation Time: Vegetative Stage: 12 - 14 Hours On;

Flowering Stage: 9-12 Hours On; Fruiting

Stage: 7-8 Hours On.

Dimmable: 0-10V DimmingMaterial: Aluminium

[Approved UL CE Certificate Power Supply and Foldable Aluminium Bracket ] The driver of our grow lights is 640 Watts with approved UL CE certificate and the high energy efficiency with 2.6 µmol/J, and also has the IP54 waterproof grade for indoor plants. Our full spectrum grow lights can up to 50,000 hours to work.