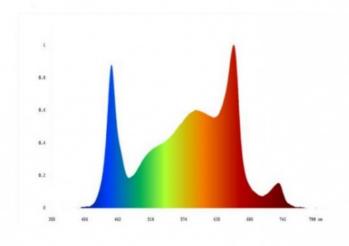

### Spectrum

## .Spectrum:

660nm red lights is most useful for plant photosynthesis, promote plant flowering and fruiting, increase yield and crop quality.