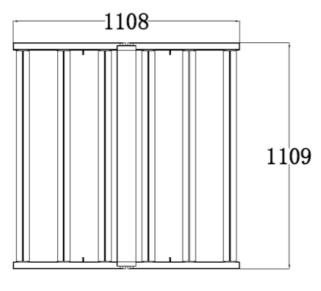

#### Dimension

#### Specification

| Product Name                                          | 640W LED Grow Light                                                                                     |
|-------------------------------------------------------|---------------------------------------------------------------------------------------------------------|
| Model number                                          | HY6-640W-2C1-110                                                                                        |
| Power                                                 | 640W +/-5%                                                                                              |
| Input voltage                                         | 100-277VAC 50/60Hz                                                                                      |
| LED Driver                                            | UL CE Driver                                                                                            |
| Lumen                                                 | 102400LM                                                                                                |
| Lumen efficiency CRI                                  | 160LM/W >80                                                                                             |
| PPFD (Photosynthetic Photon Flux Density) (380-780nm) | 1664µmol/m²/s                                                                                           |
| PPE (Photosynthetic Photon Efficacy)                  | 2.6µmol/J                                                                                               |
| Full spectrum                                         | Full spectrum white light<br>376pcs+660nm35pcs+460nm16pcs+IR 730nm 7pcs                                 |
| Coverage                                              | 4x4ft                                                                                                   |
| Mounting height                                       | ≥ 6" (15.2cm) Above canopy                                                                              |
| Supplementation time                                  | Vegetative Stage: 12 - 14 hours on; Flowering<br>Stage: 9-12 hours on; Fruiting Stage: 7-8 hours<br>on. |
| PF                                                    | >0.95                                                                                                   |
| THD                                                   | <15%                                                                                                    |
| LED Bar                                               | 6 strips                                                                                                |
| Channel                                               | 1 channel                                                                                               |
| Product size                                          | 1100*1100mm                                                                                             |
| Dimmable                                              | 0-10V dimmer                                                                                            |
| Angle                                                 | 120°                                                                                                    |
| Housing color                                         | Silver                                                                                                  |
| Material                                              | Aluminium                                                                                               |
| IP                                                    | IP54 (Indoor using)                                                                                     |
| Lifespan                                              | >50,000H                                                                                                |
| Working Temperature                                   | -37°C~+45°C                                                                                             |
| Operating Humidity                                    | <95%                                                                                                    |
| Storage Temperature                                   | -40°C~+80°C                                                                                             |
| Input voltage(AC)                                     | 100 V 220 V 240 V 277 V                                                                                 |
| Input current at 100%                                 | 5.4A 3.1A 2.8A 2.5A                                                                                     |