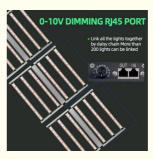

#### More Images

[Daisy-Chain One Channel Dimmable] This led grow light for indoor plant has a master dimmable controller to control the light intensity required for different plant growth stages. One channel dimmer is easy for client to dimmable the different wavelength of spectrum. The daisy-chain function allows you to connect 50-200 LED grow lamps and can be dimmed simultaneously.