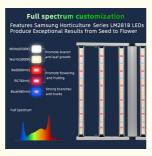

• Full Spectrum: Full Spectrum White Light 376pcs +660nm35pcs+460nm16pcs+730nm7pcs

• Coverage: 4x4ft

Mounting Height: ≥ 6" (15.2cm) Above Canopy

• Supplementation Time: Vegetative Stage: 12 - 14 Hours On;

660nm red lights is most useful for plant photosynthesis, promote plant flowering and fruiting, increase yield and crop quality.