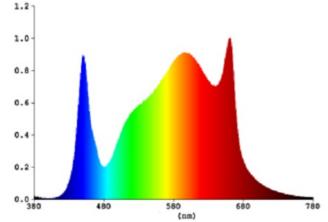

## **Product Specification**

- Power:
- Input Voltage:
- Lumen:
- 640W +/-5% 100-277VAC 50/60Hz 102400LM
- PPFD (Photosynthetic 1664µmol/m<sup>2</sup>/s Photon Flux Density) (380-780nm):
- PPE (Photosynthetic Photon Efficacy):
- Full Spectrum:
- Coverage:
- Mounting Height:
- Supplementation Time:
- Dimmable:
- Material:
  - L ife energy

Full Spectrum White Light +660nm

4x4ft

- ≥ 6" (15.2cm) Above Canopy
  - Vegetative Stage: 12 14 Hours On; Flowering Stage: 9-12 Hours On; Fruiting Stage: 7-8 Hours On.
  - 0-10V Dimmer Aluminium

660nm red lights is most useful for plant photosynthesis, promote plant flowering and fruiting, increase yield and crop quality.