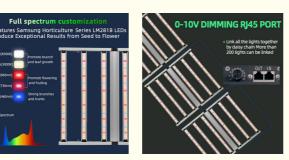

#### Description

[Daisy-Chain One Channel Dimmable] This led grow light for indoor plant has a master dimmable controller to control the light intensity required for different plant growth stages. One channel dimmer is easy for client to dimmable the different wavelength of spectrum. The daisy-chain function allows you to connect 50-200 LED grow lamps and can be dimmed simultaneously.