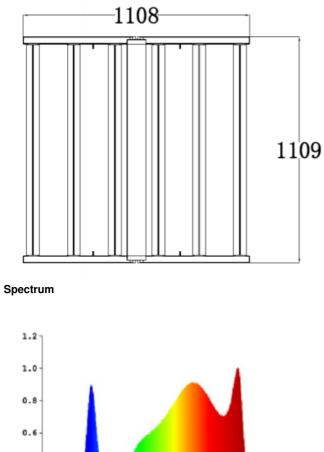

## **Product Specification**

- Power:
- Input Voltage:
- Lumen:
- 640W +/-5% 100-277VAC 50/60Hz 102400LM
- PPFD (Photosynthetic 1664µmol/m<sup>2</sup>/s Photon Flux Density) (380-780nm):
- PPE (Photosynthetic Photon Efficacy):
- Full Spectrum:
- Coverage:
- Mounting Height:
- Supplementation Time:
- Dimmable:
- Material:
  - L ife energy

Full Spectrum White Light +660nm

4x4ft

- ≥ 6" (15.2cm) Above Canopy
  - Vegetative Stage: 12 14 Hours On; Flowering Stage: 9-12 Hours On; Fruiting Stage: 7-8 Hours On.
  - 0-10V Dimmer Aluminium

660nm red lights is most useful for plant photosynthesis, promote plant flowering and fruiting, increase yield and crop quality.

#### Specification

| Product Name                                             | 640W LED Grow Light                                                                                  |
|----------------------------------------------------------|------------------------------------------------------------------------------------------------------|
| Model number                                             | HY6-640W-2B1-110                                                                                     |
| Power                                                    | 640W +/-5%                                                                                           |
| Input voltage                                            | 100-277VAC 50/60Hz                                                                                   |
| LED Driver                                               | UL CE Driver                                                                                         |
| Lumen                                                    | 102400LM                                                                                             |
| Lumen efficiency CRI                                     | 160LM/W >80                                                                                          |
| PPFD (Photosynthetic Photon Flux<br>Density) (380-780nm) | 1664µmol/m²/s                                                                                        |
| PPE (Photosynthetic Photon Efficacy)                     | 2.6µmol/J                                                                                            |
| Full spectrum                                            | Full spectrum white light +660nm                                                                     |
| Coverage                                                 | 4x4ft                                                                                                |
| Mounting height                                          | ≥ 6" (15.2cm) Above canopy                                                                           |
| Supplementation time                                     | Vegetative Stage: 12 - 14 hours on; Flowering Stage:<br>9-12 hours on; Fruiting Stage: 7-8 hours on. |
| Product size                                             | 1100*1100mm                                                                                          |
| PF                                                       | >0.95                                                                                                |
| Channel                                                  | 1 channel                                                                                            |
| Dimmable                                                 | 0-10V dimming                                                                                        |
| THD                                                      | <15%                                                                                                 |
| LED Bar                                                  | 6 strips                                                                                             |
| Angle                                                    | 120°                                                                                                 |
| Housing color                                            | Silver                                                                                               |
| Material                                                 | Aluminium                                                                                            |
| IP                                                       | IP54 (Indoor using)                                                                                  |
| Lifespan                                                 | >50,000H                                                                                             |
| Working Temperature                                      | -37°C~+45°C                                                                                          |
| Operating Humidity                                       | <95%                                                                                                 |
| Storage Temperature                                      | -40°C~+80°C                                                                                          |
| Input voltage(AC)                                        | 100 V 220 V 240 V 277 V                                                                              |
| linbar voltage(//o)                                      |                                                                                                      |