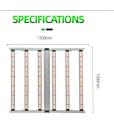

## **Product Specification**

- Power:
- Input Voltage:
- Lumen:
- 640W +/-5% 100-277VAC 50/60Hz 102400LM
- PPFD (Photosynthetic 1664µmol/m<sup>2</sup>/s Photon Flux Density) (380-780nm):
- PPE (Photosynthetic Photon Efficacy):
- Full Spectrum:
- Coverage:
- Mounting Height:
- Supplementation Time:
- Dimmable:
- Material:
  - L ife energy

Full Spectrum White Light +660nm

4x4ft

- ≥ 6" (15.2cm) Above Canopy
  - Vegetative Stage: 12 14 Hours On; Flowering Stage: 9-12 Hours On; Fruiting Stage: 7-8 Hours On.
  - 0-10V Dimmer Aluminium

#### Specification

| Product Name                                             | 640W LED Grow Light                                                                                  |
|----------------------------------------------------------|------------------------------------------------------------------------------------------------------|
| Model number                                             | HY6-640W-2B1-110                                                                                     |
| Power                                                    | 640W +/-5%                                                                                           |
| Input voltage                                            | 100-277VAC 50/60Hz                                                                                   |
| LED Driver                                               | UL CE Driver                                                                                         |
| Lumen                                                    | 102400LM                                                                                             |
| Lumen efficiency CRI                                     | 160LM/W >80                                                                                          |
| PPFD (Photosynthetic Photon Flux<br>Density) (380-780nm) | 1664µmol/m²/s                                                                                        |
| PPE (Photosynthetic Photon Efficacy)                     | 2.6µmol/J                                                                                            |
| Full spectrum                                            | Full spectrum white light +660nm                                                                     |
| Coverage                                                 | 4x4ft                                                                                                |
| Mounting height                                          | ≥ 6" (15.2cm) Above canopy                                                                           |
| Supplementation time                                     | Vegetative Stage: 12 - 14 hours on; Flowering Stage:<br>9-12 hours on; Fruiting Stage: 7-8 hours on. |
| Product size                                             | 1100*1100mm                                                                                          |
| PF                                                       | >0.95                                                                                                |
| Channel                                                  | 1 channel                                                                                            |
| Dimmable                                                 | 0-10V dimming                                                                                        |
| THD                                                      | <15%                                                                                                 |
| LED Bar                                                  | 6 strips                                                                                             |
| Angle                                                    | 120°                                                                                                 |
| Housing color                                            | Silver                                                                                               |
| Material                                                 | Aluminium                                                                                            |
| IP                                                       | IP54 (Indoor using)                                                                                  |
| Lifespan                                                 | >50,000H                                                                                             |
| Working Temperature                                      | -37°C~+45°C                                                                                          |
| Operating Humidity                                       | <95%                                                                                                 |
| Storage Temperature                                      | -40°C~+80°C                                                                                          |
| Input voltage(AC)                                        | 100 V 220 V 240 V 277 V                                                                              |
| linbar voltage(//o)                                      |                                                                                                      |