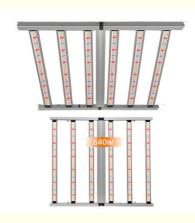

[Max 4x4ft Coverage Area Plant Lamp Full Spectrum] 640Watts (Full spectrum white light +660nm) is perfect for vegetable to grow, 6 pcs LED strip light bars, it can provide evenly distributed light intensity. It can coverage for 4x4ft of high-yielding full-cycle growth.

[Premium Quality for Heatsink and No Noise] Our grow lights are made of 6 led strip aluminium bars, which has efficient heat dissipation with cooling functions. it's powerful heat dissipation ability that no need to buy more cooling devices. This led plant light has no fan, there will be no noise.