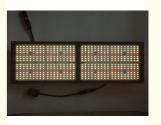

# 60W-120W DIY LED Grow Light Kit 288 LM301H UV IR PCBA Board

#### DIY Led Grow Light Kit 288 LM301H UV IR PCBA

248pcs Samsung LM301H Ra80 3000K~5000K 32pcs Epistar 0.5W 660nm 4pcs Epistar 0.5W 730nm 4pcs UV 0.5W 395nm 4pcs Molex connector with resistance to 9A current High-quality aluminum circuit board