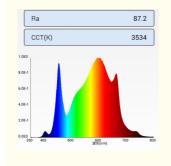

## **Product Specification**

Product Name: LED Grow Light PCBA Board / DIY LED

Grow Light Kit

• Power: 60-120W

• Full Spectrum: 248pcs Samsung LM301H Ra80

3000K~5000K 32pcs Epistar 0.5W 660nm

4pcs Epistar 0.5W 730nm 4pcs UV 0.5W

395nm

Voltage: DC 41-45V
Current: Max 2700mA

Output PPF: 291 Umol/s ,at=110W
Size: 285.75\*173.56\*5.6mm
Material: 1060 Aluminium

Highlight: 60W DIY Led Grow Light Kit,

120W DIY Led Grow Light Kit, DIY LED Grow Light Board

| Full Spectrum          | 248pcs Samsung LM301H Ra80 3000K~5000K<br>32pcs Epistar 0.5W 660nm<br>4pcs Epistar 0.5W 730nm<br>4pcs UV 0.5W 395nm |
|------------------------|---------------------------------------------------------------------------------------------------------------------|
| power                  | 60-120W                                                                                                             |
| Voltage                | DC 41-45V                                                                                                           |
| Current                | Max 2700mA                                                                                                          |
| Output PPF             | 291 umol/s ,at=110W                                                                                                 |
| size                   | 285.75*173.56*5.6mm                                                                                                 |
| Circuit board material | 1060 aluminium                                                                                                      |
| Copper foil thickness  | 1 oz/35um                                                                                                           |
| Surface Finish         | HASL lead free                                                                                                      |