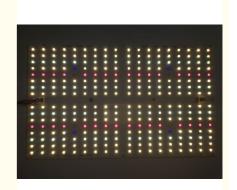

#### DIY Led Grow Light Kit 288 LM301H UV IR PCBA

248pcs Samsung LM301H Ra80 3000K~5000K 32pcs Epistar 0.5W 660nm 4pcs Epistar 0.5W 730nm 4pcs UV 0.5W 395nm 4pcs Molex connector with resistance to 9A current High-quality aluminum circuit board

| Full Spectrum          | 248pcs Samsung LM301H Ra80 3000K~5000K<br>32pcs Epistar 0.5W 660nm<br>4pcs Epistar 0.5W 730nm<br>4pcs UV 0.5W 395nm |
|------------------------|---------------------------------------------------------------------------------------------------------------------|
| power                  | 60-120W                                                                                                             |
| Voltage                | DC 41-45V                                                                                                           |
| Current                | Max 2700mA                                                                                                          |
| Output PPF             | 291 umol/s ,at=110W                                                                                                 |
| size                   | 285.75*173.56*5.6mm                                                                                                 |
| Circuit board material | 1060 aluminium                                                                                                      |
| Copper foil thickness  | 1 oz/35um                                                                                                           |
| Surface Finish         | HASL lead free                                                                                                      |