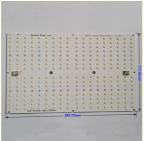

395nm

Voltage: DC 41-45V
Current: Max 2700mA

Output PPF: 291 Umol/s ,at=110W
Size: 285.75\*173.56\*5.6mm
Material: 1060 Aluminium

Highlight: 60W DIY Led Grow Light Kit,

120W DIY Led Grow Light Kit, DIY LED Grow Light Board

| Full Spectrum          | 248pcs Samsung LM301H Ra80 3000K~5000K<br>32pcs Epistar 0.5W 660nm<br>4pcs Epistar 0.5W 730nm<br>4pcs UV 0.5W 395nm |
|------------------------|---------------------------------------------------------------------------------------------------------------------|
| power                  | 60-120W                                                                                                             |
| Voltage                | DC 41-45V                                                                                                           |
| Current                | Max 2700mA                                                                                                          |
| Output PPF             | 291 umol/s ,at=110W                                                                                                 |
| size                   | 285.75*173.56*5.6mm                                                                                                 |
| Circuit board material | 1060 aluminium                                                                                                      |
| Copper foil thickness  | 1 oz/35um                                                                                                           |
| Surface Finish         | HASL lead free                                                                                                      |