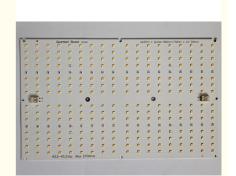

#### DIY Led Grow Light Kit 288 LM301H UV IR PCBA

248pcs Samsung LM301H Ra80 3000K~5000K 32pcs Epistar 0.5W 660nm 4pcs Epistar 0.5W 730nm 4pcs UV 0.5W 395nm 4pcs Molex connector with resistance to 9A current High-quality aluminum circuit board

| Full Spectrum          | 248pcs Samsung LM301H Ra80 3000K~5000K<br>32pcs Epistar 0.5W 660nm<br>4pcs Epistar 0.5W 730nm<br>4pcs UV 0.5W 395nm |
|------------------------|---------------------------------------------------------------------------------------------------------------------|
| power                  | 60-120W                                                                                                             |
| Voltage                | DC 41-45V                                                                                                           |
| Current                | Max 2700mA                                                                                                          |
| Output PPF             | 291 umol/s ,at=110W                                                                                                 |
| size                   | 285.75*173.56*5.6mm                                                                                                 |
| Circuit board material | 1060 aluminium                                                                                                      |
| Copper foil thickness  | 1 oz/35um                                                                                                           |
| Surface Finish         | HASL lead free                                                                                                      |