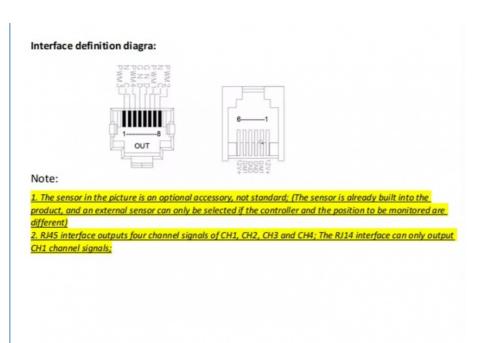

## **Product Description**

Agricultural Planting Intelligent Controller RJ14 RJ45 Smart Master Controller Touch Screen Grow Light Controller

| Interface           | MODEL / parameters                                                                 |
|---------------------|------------------------------------------------------------------------------------|
| Signal output       | OUT RJ-45 8P8C*1/RJ14 6P6C*1 (The definition can be found in the attached diagram) |
| Sensor signal input | Audio seat PJ393*1                                                                 |
| DC IN               | DC5.5*2.1                                                                          |