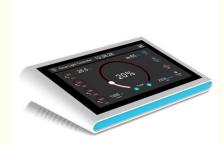

#### Operating Instructions:

Set Timer Set \$\frac{1}{40}\$ System

11 13

Main interface (Spectral mode) 2

- 01: ON/OFF ON OFF (When off, the screen is always bright, close all PWM output)
- 02: Timer master switch, ON OFF (When off, all set times are off)
- 03: System time display and setting entrance, long press the red area 2S to enter the setting, as follows: