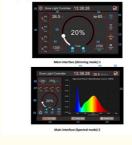

#### Operating Instructions:

Set Timer Set \$\frac{1}{40}\$ System

11 13

Main interface (Spectral mode) 2

- 01: ON/OFF ON OFF (When off, the screen is always bright, close all PWM output)
- 02: Timer master switch, ON OFF (When off, all set times are off)
- 03: System time display and setting entrance, long press the red area 2S to enter the setting, as follows:

Move up and down to set up to adjust After setting up, press "tick" in the top right corner to confirm and exit

- 04: Confirm the button, and press the button to save it after setting it;
- 05: Temperature and humidity display, real-time data collection;

Click the left temperature position to switch between Fahrenheit and degrees Celsius:

+86 15017943686

 $3\ Floor\ No. 70, Zhulong\ Load,\ Fourth\ Industrial\ Shiyan\ Street\ Bao'An\ District\ Shenzhen\ City, Guangdong, China$