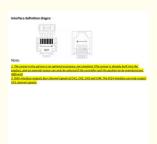

## **Product Description**

Agricultural Planting Intelligent Controller RJ14 RJ45 Smart Master Controller Touch Screen Grow Light Controller

| Interface           | MODEL / parameters                                                                 |
|---------------------|------------------------------------------------------------------------------------|
| Signal output       | OUT RJ-45 8P8C*1/RJ14 6P6C*1 (The definition can be found in the attached diagram) |
| Sensor signal input | Audio seat PJ393*1                                                                 |
| DC IN               | DC5.5*2.1                                                                          |

### Connection diagram: