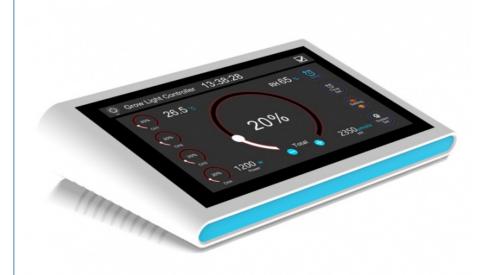

gricultural Planting Intelligent Controller,

**RJ45 Smart Master Controller** 



#### More Images









## **Product Description**

Agricultural Planting Intelligent Controller RJ14 RJ45 Smart Master Controller Touch Screen Grow Light Controller

| Interface           | MODEL / parameters                                                                 |
|---------------------|------------------------------------------------------------------------------------|
| Signal output       | OUT RJ-45 8P8C*1/RJ14 6P6C*1 (The definition can be found in the attached diagram) |
| Sensor signal input | Audio seat PJ393*1                                                                 |
| DC IN               | DC5.5*2.1                                                                          |





### Connection diagram:





#### Operating Instructions:



Set Timer Set \$\frac{1}{40}\$ System

11 13

Main interface (Spectral mode) 2

- 01: ON/OFF ON OFF (When off, the screen is always bright, close all PWM output)
- 02: Timer master switch, ON OFF (When off, all set times are off)
- 03: System time display and setting entrance, long press the red area 2S to enter the setting, as follows:



Move up and down to set up to adjust After setting up, press "tick" in the top right corner to confirm and exit

- 04: Confirm the button, and press the button to save it after setting it;
- 05: Temperature and humidity display, real-time data collection;

Click the left temperature position to switch between Fahrenheit and degrees Celsius:





+86 15017943686

 $3\ Floor\ No. 70, Zhulong\ L