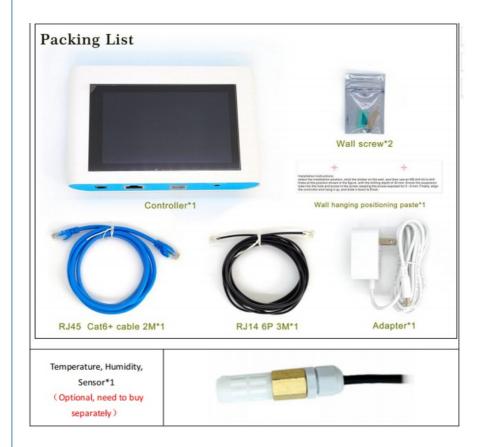

# Agricultural Planting Intelligent Controller RJ14 RJ45 Smart Master Controller With Touch Screen

## **Product Description**

Agricultural Planting Intelligent Controller RJ14 RJ45 Smart Master Controller Touch Screen Grow Light Controller

| Interface           | MODEL / parameters                                                                 |
|---------------------|------------------------------------------------------------------------------------|
| Signal output       | OUT RJ-45 8P8C*1/RJ14 6P6C*1 (The definition can be found in the attached diagram) |
| Sensor signal input | Audio seat PJ393*1                                                                 |
| DC IN               | DC5.5*2.1                                                                          |