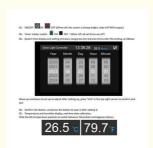

#### Operating Instructions:

Set Timer Set \$\frac{1}{40}\$ System

11 13

Main interface (Spectral mode) 2

- 01: ON/OFF ON OFF (When off, the screen is always bright, close all PWM output)
- 02: Timer master switch, ON OFF (When off, all set times are off)
- 03: System time display and setting entrance, long press the red area 2S to enter the setting, as follows:

Move up and down to set up to adjust After setting up, press "tick" in the top right corner to confirm and exit

- 04: Confirm the button, and press the button to save it after setting it;
- 05: Temperature and humidity display, real-time data collection;

Click the left temperature position to switch between Fahrenheit and degrees Celsius:

+86 15017943686

 $3\ Floor\ No. 70, Zhulong\ Load,\ Fourth\ Industrial\ Shiyan\ Street\ Bao'An\ District\ Shenzhen\ City, Guangdong, China$