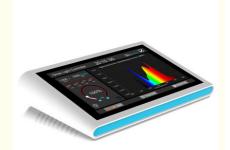

#### Operating Instructions:

Set Timer Set \$\frac{1}{40}\$ System

11 13

Main interface (Spectral mode) 2

- 01: ON/OFF ON OFF (When off, the screen is always bright, close all PWM output)
- 02: Timer master switch, ON OFF (When off, all set times are off)
- 03: System time display and setting entrance, long press the red area 2S to enter the setting, as follows: