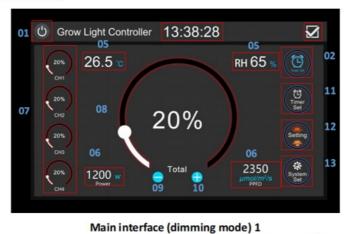

#### Operating Instructions:

Set Timer Set \$\frac{1}{40}\$ System

11 13

Main interface (Spectral mode) 2

- 01: ON/OFF ON OFF (When off, the screen is always bright, close all PWM output)
- 02: Timer master switch, ON OFF (When off, all set times are off)
- 03: System time display and setting entrance, long press the red area 2S to enter the setting, as follows:

Move up and down to set up to adjust After setting up, press "tick" in the top right corner to confirm and exit

- 04: Confirm the button, and press the button to save it after setting it;
- 05: Temperature and humidity display, real-time data collection;

Click the left temperature position to switch between Fahrenheit and degrees Celsius:

+86 15017943686

 $3\ Floor\ No. 70, Zhulong\ Load,\ Fourth\ Industrial\ Shiyan\ Street\ Bao'An\ District\ Shenzhen\ City, Guangdong, China$