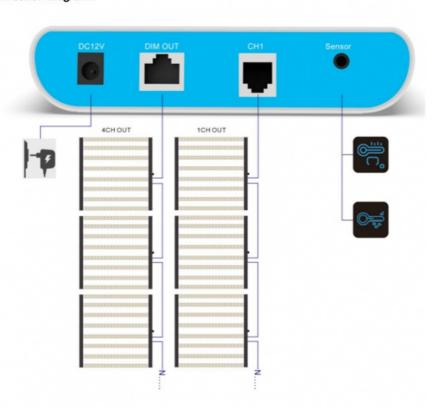

## **Product Description**

Agricultural Planting Intelligent Controller RJ14 RJ45 Smart Master Controller Touch Screen Grow Light Controller

| Interface           | MODEL / parameters                                                                 |
|---------------------|------------------------------------------------------------------------------------|
| Signal output       | OUT RJ-45 8P8C*1/RJ14 6P6C*1 (The definition can be found in the attached diagram) |
| Sensor signal input | Audio seat PJ393*1                                                                 |
| DC IN               | DC5.5*2.1                                                                          |

### Connection diagram: