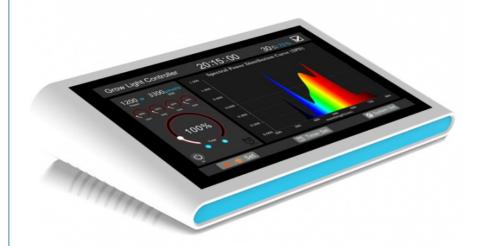

Agricultural Planting Intelligent Controller,

**RJ45 Smart Master Controller** 



#### More Images









## **Product Description**

Agricultural Planting Intelligent Controller RJ14 RJ45 Smart Master Controller Touch Screen Grow Light Controller

| Interface           | MODEL / parameters                                                                 |
|---------------------|------------------------------------------------------------------------------------|
| Signal output       | OUT RJ-45 8P8C*1/RJ14 6P6C*1 (The definition can be found in the attached diagram) |
| Sensor signal input | Audio seat PJ393*1                                                                 |
| DC IN               | DC5.5*2.1                                                                          |





### Connection diagram:





#### Operating Instructions:



Set Timer Set \$\frac{1}{40}\$ System

11 13

Main interface (Spectral mode) 2

- 01: ON/OFF ON OFF (When off, the screen is always bright, close all PWM output)
- 02: Timer master switch, ON OFF (When off, all set times are off)
- 03: System time display and setting entrance, long press the red area 2S to enter the setting, as follows:



Move up and down to set up to adjust After setting up, press "tick" in the top right corner to confirm and exit

- 04: Confirm the button, and press the button to save it after setting it;
- 05: Temperature and humidity display, real-time data collection;

Click the left temperature position to switch between Fahrenheit and degrees Celsius:





+86 15017943686

 $3\ Floor\ No. 70, Zhulong\