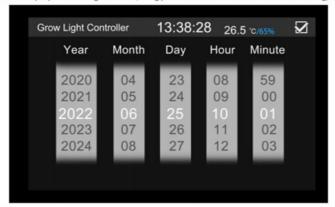

#### Operating Instructions:

Set Timer Set \$\frac{1}{40}\$ System

11 13

Main interface (Spectral mode) 2

- 01: ON/OFF ON OFF (When off, the screen is always bright, close all PWM output)
- 02: Timer master switch, ON OFF (When off, all set times are off)
- 03: System time display and setting entrance, long press the red area 2S to enter the setting, as follows:

Move up and down to set up to adjust After setting up, press "tick" in the top right corner to confirm and exit

- 04: Confirm the button, and press the button to save it after setting it;
- 05: Temperature and humidity display, real-time data collection;