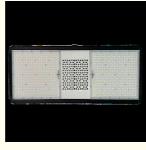

# 1930 Full Spectrum Plant Light 800W LED Plant Growth Lamp For Indoor Greenhouse

### **Product Description**

1930 Full Spectrum 800W Plant Light Indoor Greenhouse Industrial Planting Fill Light Lamp Module Led Plant Growth Lamp