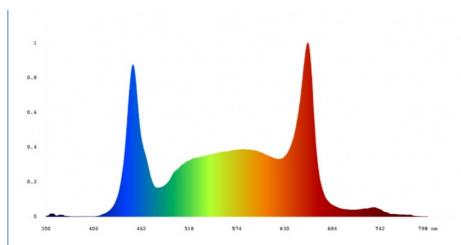

# Spectrum:

[Full Spectrum] Our engineers have done a lot of research and rigorous testing on the lamp bead distribution to ensure the full spectrum 624pcs Full spectrum white light +256 pcs 660nm red light +20 pcs 730nm light+20 pcs 460nm, just like the natural sunshine, ideal for all kinds of indoor plants vegetables and flower at all growth stages.