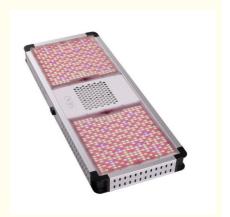

# 1930 Full Spectrum Plant Light 800W LED Plant Growth Lamp For Indoor Greenhouse

# **Product Specification**

• Power: 800W

• Input Voltage: 100-277VAC 50/60Hz

Lumen Efficiency CRI: 150LM/W >80
 PPF (380-780nm): 2080µmol/S
 Coverage Area: 5 X 8ft

• Spectrum: 624pcs Full Spectrum White Light +256pcs

660nm Red Light +20 730nm Light+20pcs

460nm

Warranty: 5 YearsEFF: 2.6µmol/J

Mounting Height: ≥ 60cm Above Canopy

Dimmable Function: 0-10V Knob Dimming+ RJ14 Port Control
 Supplementation Time: Vegetative Stage: 12 - 14 Hours On;

Flowering Stage: 9-12 Hours On; Fruiting

Stage: 7-8 Hours On.

• Angle: 120°