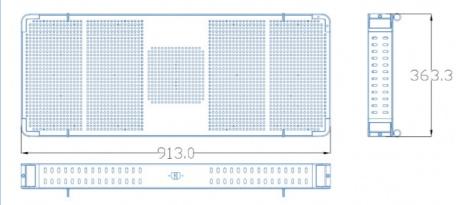

|
| >50,000H                                                                                          |
| -20°C~+45°C                                                                                       |
| <95%                                                                                              |
| -40°C~+80°C                                                                                       |
| 100 V 220 V 240 V 277 V                                                                           |
| 7.3A 3.7A 3.1A 2.9A                                                                               |
|                                                                                                   |

# Dimension(mm ±2mm):



# Spectrum:



# **PPFD Distribution:**

| 805       877       986       1054       1086       1055       986       872       803         813       1075       1096       1119       1123       1118       1094       1068       816         833       1077       1153       1126       1316       1123       1150       1075       836         844       1085       1286       1302       1318       1307       1282       1083       846         852       1099       1304       1312       1321       1317       1303       1097       850         843       1085       1288       1303       1319       1309       1285       1081       845         833       1077       1153       1122       1127       1120       1151       1073       834         822       1066       1092       1125       1125       1121       1