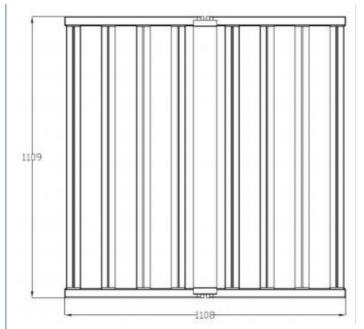

## Dimension(mm ±2mm)

#### **SPECIFICATION**

| Product Name                                          | 1000W LED Grow Light                                                                              |
|-------------------------------------------------------|---------------------------------------------------------------------------------------------------|
| Model number                                          | HY8-1000-2V2-110                                                                                  |
| Power                                                 | 1000W±5%                                                                                          |
| Input voltage                                         | 100-277VAC 50/60Hz                                                                                |
| LED Driver                                            | UL CE Driver                                                                                      |
| Lumen                                                 | 160000LM                                                                                          |
| Lumen efficiency CRI                                  | 160LM/W >80                                                                                       |
| PPFD (Photosynthetic Photon Flux Density) (380-780nm) | 2800μmol/m²/s                                                                                     |
| PPE (Photosynthetic Photon Efficacy)                  | 2.8µmol/J                                                                                         |
| Full spectrum                                         | Full spectrum white light/432pcs +35pcs<br>660nm+7pcs 730nm+16pcs 460nm                           |
| Coverage                                              | 4x4ft                                                                                             |
| Mounting height                                       | ≥ 6" (15.2cm) Above canopy                                                                        |
| Supplementation time                                  | Vegetative Stage: 12 - 14 hours on; Flowering Stage: 9-12 hours on; Fruiting Stage: 7-8 hours on. |
| Product size                                          | 1100*1100mm                                                                                       |
| Dimmable                                              | 0-10V PWM Dimming                                                                                 |
| Channel                                               | 1 channel                                                                                         |
| PF                                                    | >0.95                                                                                             |
| THD                                                   | <15%                                                                                              |
| LED Bar                                               | 8 strips                                                                                          |
| Angle                                                 | 120°                                                                                              |
| Housing color/Material                                | Silver/Aluminium                                                                                  |
| IP                                                    | IP54 (Indoor using)                                                                               |
| Lifespan                                              | >50,000H                                                                                          |
| Working Temperature                                   | -20°C~+45°C                                                                                       |
| Operating Humidity                                    | <95%                                                                                              |
| Storage Temperature                                   | -40°C~+80°C                                                                                       |
| Input voltage(AC)                                     | 100 V 208 V 240 V 277 V                                                                           |
| Input current at 100%                                 | 8.3A 4.9A 4.3A 3.7A                                                                               |