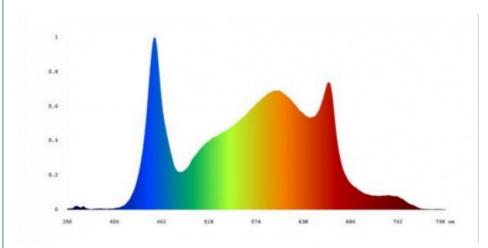

## **Specturm**

[Max 4x4ft Coverage Area Plant Lamp Full Spectrum] 1000Watts (Full spectrum white light/432pcs +35pcs 660nm+7pcs 730nm+16pcs 460nm) is perfect for vegetable to grow, 8 pcs LED strip light bars, it can provide evenly distributed light intensity. It can coverage for 4x4ft of high-yielding full-cycle growth.