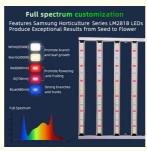

[Max 4x4ft Coverage Area Plant Lamp Full Spectrum] 1000Watts (Full spectrum white light/432pcs +35pcs 660nm+7pcs 730nm+16pcs 460nm) is perfect for vegetable to grow, 8 pcs LED strip light bars, it can provide evenly distributed light intensity. It can coverage for 4x4ft of high-yielding full-cycle growth.

#### **SPECIFICATION**

| Product Name                                          | 1000W LED Grow Light                                                                              |
|-------------------------------------------------------|---------------------------------------------------------------------------------------------------|
| Model number                                          | HY8-1000-2V2-110                                                                                  |
| Power                                                 | 1000W±5%                                                                                          |
| Input voltage                                         | 100-277VAC 50/60Hz                                                                                |
| LED Driver                                            | UL CE Driver                                                                                      |
| Lumen                                                 | 160000LM                                                                                          |
| Lumen efficiency CRI                                  | 160LM/W >80                                                                                       |
| PPFD (Photosynthetic Photon Flux Density) (380-780nm) | 2800μmol/m²/s                                                                                     |
| PPE (Photosynthetic Photon Efficacy)                  | 2.8µmol/J                                                                                         |
| Full spectrum                                         | Full spectrum white light/432pcs +35pcs<br>660nm+7pcs 730nm+16pcs 460nm                           |
| Coverage                                              | 4x4ft                                                                                             |
| Mounting height                                       | ≥ 6" (15.2cm) Above canopy                                                                        |
| Supplementation time                                  | Vegetative Stage: 12 - 14 hours on; Flowering Stage: 9-12 hours on; Fruiting Stage: 7-8 hours on. |
| Product size                                          | 1100*1100mm                                                                                       |
| Dimmable                                              | 0-10V PWM Dimming                                                                                 |
| Channel                                               | 1 channel                                                                                         |
| PF                                                    | >0.95                                                                                             |
| THD                                                   | <15%                                                                                              |
| LED Bar                                               | 8 strips                                                                                          |
| Angle                                                 | 120°                                                                                              |
| Housing color/Material                                | Silver/Aluminium                                                                                  |
| IP                                                    | IP54 (Indoor using)                                                                               |
| Lifespan                                              | >50,000H                                                                                          |
| Working Temperature                                   | -20°C~+45°C                                                                                       |
| Operating Humidity                                    | <95%                                                                                              |
| Storage Temperature                                   | -40°C~+80°C                                                                                       |
| Input voltage(AC)                                     | 100 V 208 V 240 V 277 V                                                                           |
| Input current at 100%                                 | 8.3A 4.9A 4.3A 3.7A                                                                               |

## **Specturm**