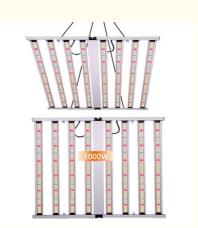

## ANROFU 1000W LED Grow Lights Full Spectrum Growing Lights Aluminium **Material Lamp For Growing Plants**

[Max 4x4ft Coverage Area Plant Lamp Full Spectrum] 1000Watts (Full spectrum white light/432pcs +35pcs 660nm+7pcs 730nm+16pcs 460nm) is perfect for vegetable to grow, 8 pcs LED strip light bars, it can provide evenly distributed light intensity. It can coverage for 4x4ft of high-yielding full-cycle growth.