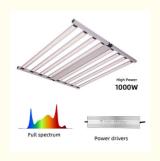

## ANROFU 1000W LED Grow Lights Full Spectrum Growing Lights Aluminium **Material Lamp For Growing Plants**

[Max 4x4ft Coverage Area Plant Lamp Full Spectrum] 1000Watts (Full spectrum white light/432pcs +35pcs 660nm+7pcs 730nm+16pcs 460nm) is perfect for vegetable to grow, 8 pcs LED strip light bars, it can provide evenly distributed light intensity. It can coverage for 4x4ft of high-yielding full-cycle growth.

[Approved UL CE Certificate Power Supply and Foldable Aluminium Bracket ] The driver of our grow lights is 1000 Watts with approved UL CE certificate and the high energy efficiency with 2.8 µmol/J, and also has the IP54 waterproof grade for indoor plants. Our full spectrum grow lights can up to 50,000 hours to work.