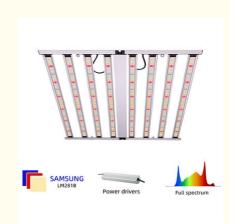

## ANROFU 1000W LED Grow Lights Full Spectrum Growing Lights Aluminium **Material Lamp For Growing Plants**

## **Product Specification**

· Power: 1000W • Material: Aluminium . Input Voltage: AC100-277V • Lumen Efficiency CRI: 160LM/W >80 • PPFD (Photosynthetic 2800µmol/m<sup>2</sup>/s

Photon Flux Density) (380-

780nm):

• PPE (Photosynthetic Photon Efficacy):

· Coverage: 4x4ft

Color Temperature: Full Spectrum White Light/432pcs +35pcs 660nm+7pcs 730nm+16pcs 460nm

2.8µmol/J

. LED Bar: 8 Strips 120° Angle:

• Working Temperature: -20°C~+45°C

[Max 4x4ft Coverage Area Plant Lamp Full Spectrum] 1000Watts (Full spectrum white light/432pcs +35pcs 660nm+7pcs 730nm+16pcs 460nm) is perfect for vegetable to grow, 8 pcs LED strip light bars, it can provide evenly distributed light intensity. It can coverage for 4x4ft of high-yielding full-cycle growth.